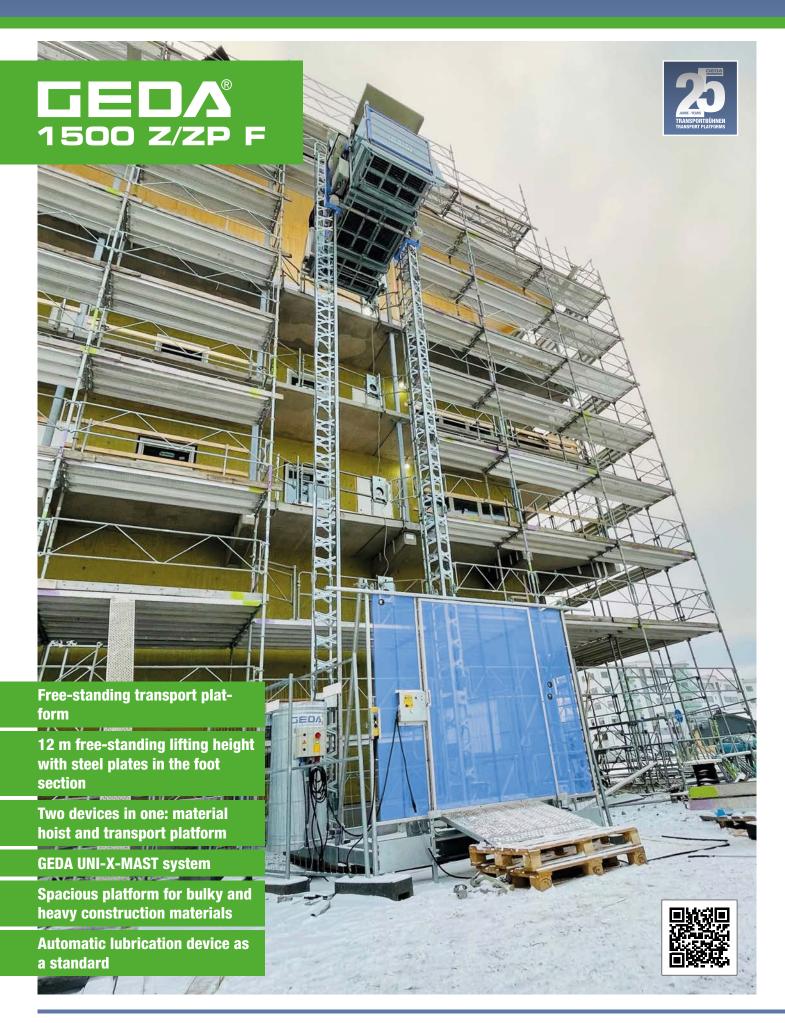

## **GEDA 1500 Z/ZP F**

The GEDA 1500 Z/ZP F- the optimum tool where anchorings are not possible! As a freestanding transport platform, the hoist can become indispensable at a variety of different construction sites. Whether due to the architectural design, glass façades or the conditions at the site - the GEDA 1500 Z/ZP is the perfect free-standing construction hoist. This device stands out on account of its maximum flexibility and short setup time. With the GEDA UNI-X-MAST system, it can be operated free-standing up to a transport height of 12 m and therefore without time-consuming anchorings. With a load capacity of 1300 kg, passengers as well as materials can be transported up and down safely. Two lifting speeds of 24 m/min in material mode and 12 m/min in passenger mode ensure rapid construction progress.