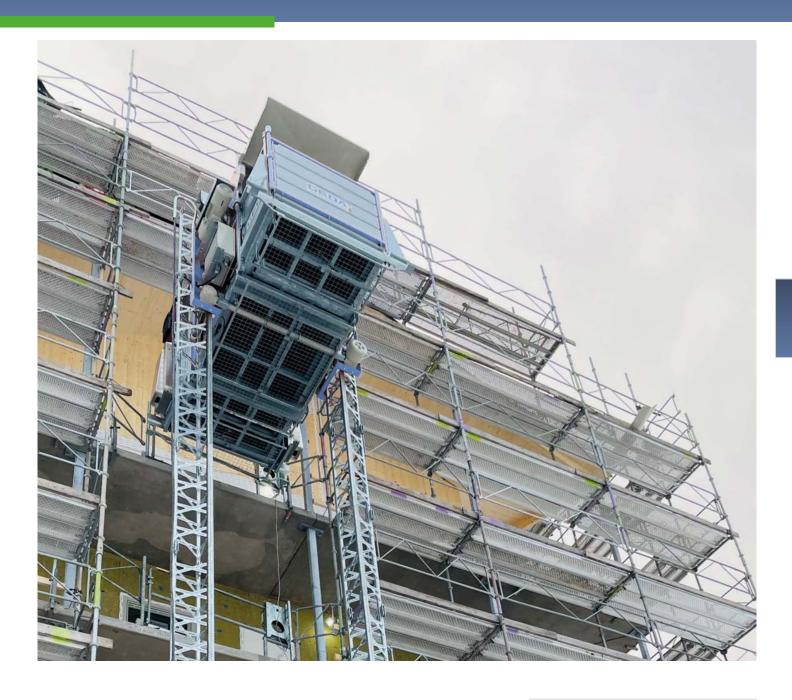

## **GEDA 1500 Z/ZP F**

The GEDA 1500 Z/ZP F- the optimum tool where anchorings are not possible! As a freestanding transport platform, the hoist can become indispensable at a variety of different construction sites. Whether due to the architectural design, glass façades or the conditions at the site - the GEDA 1500 Z/ZP is the perfect free-standing construction hoist. This device stands out on account of its maximum flexibility and short setup time. With the GEDA UNI-X-MAST system, it can be operated free-standing up to a transport height of 12 m and therefore without time-consuming anchorings. With a load capacity of 1300 kg, passengers as well as materials can be transported up and down safely. Two lifting speeds of 24 m/min in material mode and 12 m/min in passenger mode ensure rapid construction progress.