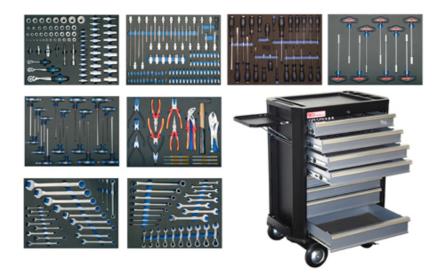

## Roller Cabinet BGS 4100, complete with 296 Tools (Art. 4050)

- heavy duty workshop finish
- heavy duty ball bearing castors, thereof 2 castors lockable
- lockable through central lock
- smooth-running, extendable, ball bearing drawers
- each drawer with additional safety lock
- foldable side shelf
- 8 drawers (2 extra big drawers), fully extendable
- practical work plate with storage boxes for small parts, tools etc.
- fully equipped with pro+ workshop tools
- see item # 4010, 4011, 4012, 4013, 4014, 4015, 4016, 4017 for content details
- size: 103,5 x 48 x 73 cm
- weight (including packing): 124.5 kg