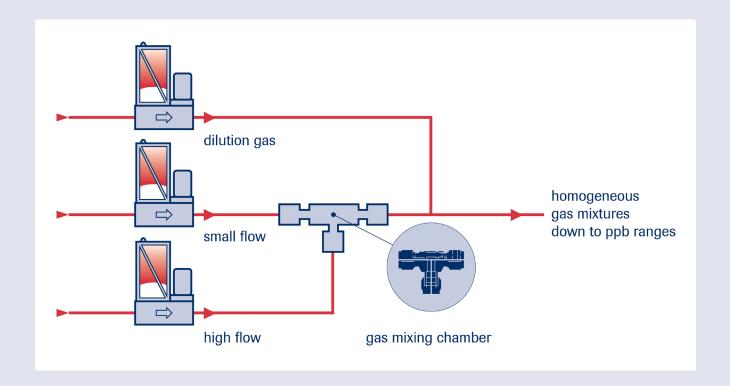

## > Homogeneous gas mixtures

There is an increasing need for special gas mixtures. Moreover, very often varying concentrations are required. Bronkhorst High-Tech have gained much experience in supplying Mass Flow Controllers for such applications. Creating homogeneous gas mixtures is not just a matter of putting the controlled flows of two or more gas streams together; for instance, if you need to dilute 1 ml<sub>n</sub>/min of dopant with 10 l<sub>n</sub>/min of dilution gas you cannot expect to obtain a homogeneous mixture unless an appropriate mixing chamber is used. Bronkhorst High-Tech have developed a series of special mixing chambers for such purposes. Please contact your local distributor to discuss the options for your application.