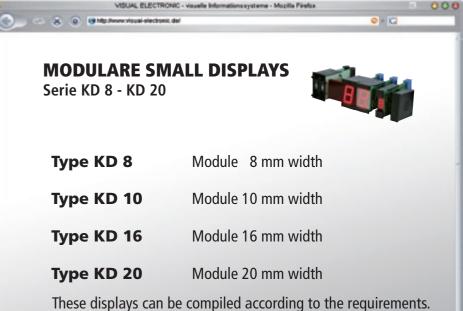

#### MODULARE SMALL DISPLAYS

Tip: They are adjusted concerning the dimensions and in their

With the sight plates they will build a block.

Numeric 0-9 and hexadecimal. Supply 24 VDC.

design to the VISUAL-ELECTRONIC decode switch.