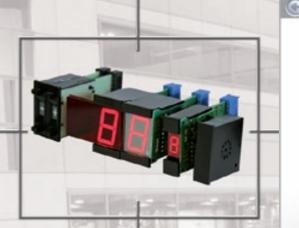

#### MODULARE SMALL DISPLAYS

Tip: They are adjusted concerning the dimensions and in their

With the sight plates they will build a block.

Numeric 0-9 and hexadecimal. Supply 24 VDC.

design to the VISUAL-ELECTRONIC decode switch.

#### **DECODING SWITCH**

Tip: They are compatible to VISUAL-ELECTRONIC small displays

KD concerning the dimensions and the type of construction.

www.visual-electronic.de