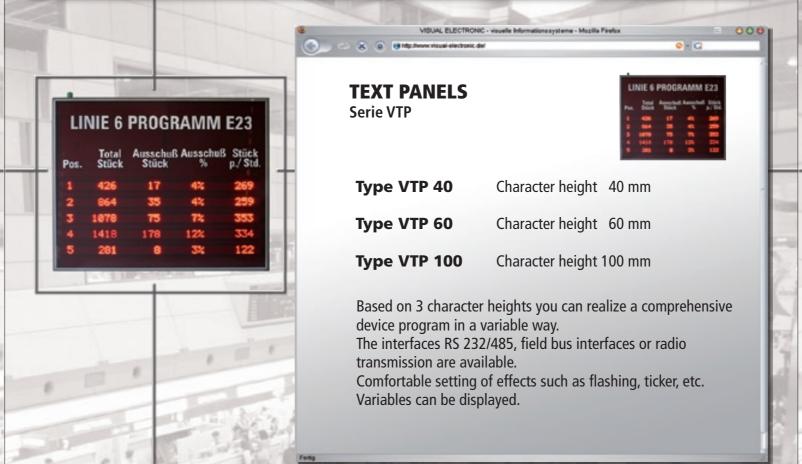

### TEXT PANELS

#### **INDIVIDUAL DISPLAY PANELS ACCORDING TO CUSTOMER REQUIREMENTS**