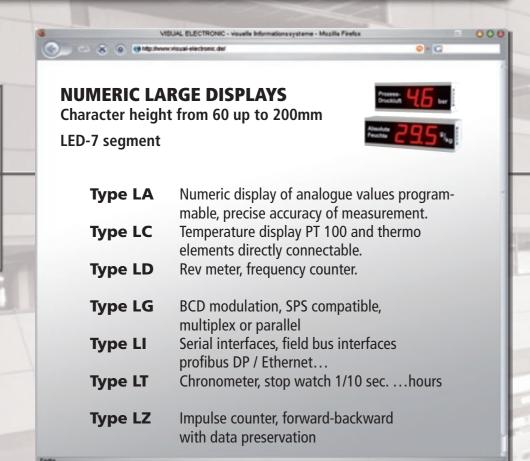

Alternate display of time and temperature (optional).
Radio master clocks are serially extendable (slave).

Colour of figures red or green.

\* (Phat donneret

www.visual-electronic.de

## DEVELOPMENT OF CUSTOMER SPECIFIC APPLICATIONS AND THEIR PRODUCTION









#### NUMERIC LARGE DISPLAYS



# ALPHANUMERIC TEXT DISPLAYS



😹 🔞 📵 http://www.visual-electronic.d

Character height 40/60/100 mm LED-Dotmatrix



**Type LX** Alphanumeric display of texts as direct monitor

display.

**Type iS** With text memory to call up backed text blocks

The raw length is extendable in steps 4/8 characters.

The devices are appropriate, according to their use, for direct display of information — or to call up backed data.

Variables can be shown.

Possible effects are flashing, scrolling and ticker.

Different programs can also be called up with time reference. Saved information are even preserved in case of a supply voltage failure.

voitage failure.

### TEXT PANELS



#### **INDIVIDUAL DISPLAY PANELS ACCORDING TO CUSTOMER REQUIREMENTS**



## www.visual-electronic.de

#### MODULARE SMALL DIS