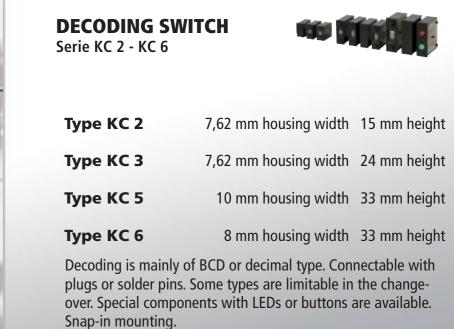

#### **DECODING SWITCH**

Tip: They are compatible to VISUAL-ELECTRONIC small displays

KD concerning the dimensions and the type of construction.

www.visual-electronic.de