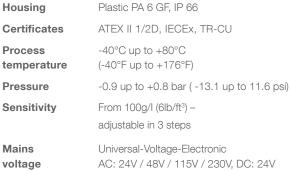

G1", G1¼" and G1½", M30x1.5, M32x1.5

ball bearing, dust tight

Process connection aluminium:

Process connection plastics: slide

incl. sealing face

Bearing

Process connection

Material

bearing (maintenance-free, high-quality) Process Plastic PA 6 GF, Connection: Aluminium Shaft: Stainless steel 1.4305 Paddles Stainless steel 1.4301 Plastic PP

sc303111