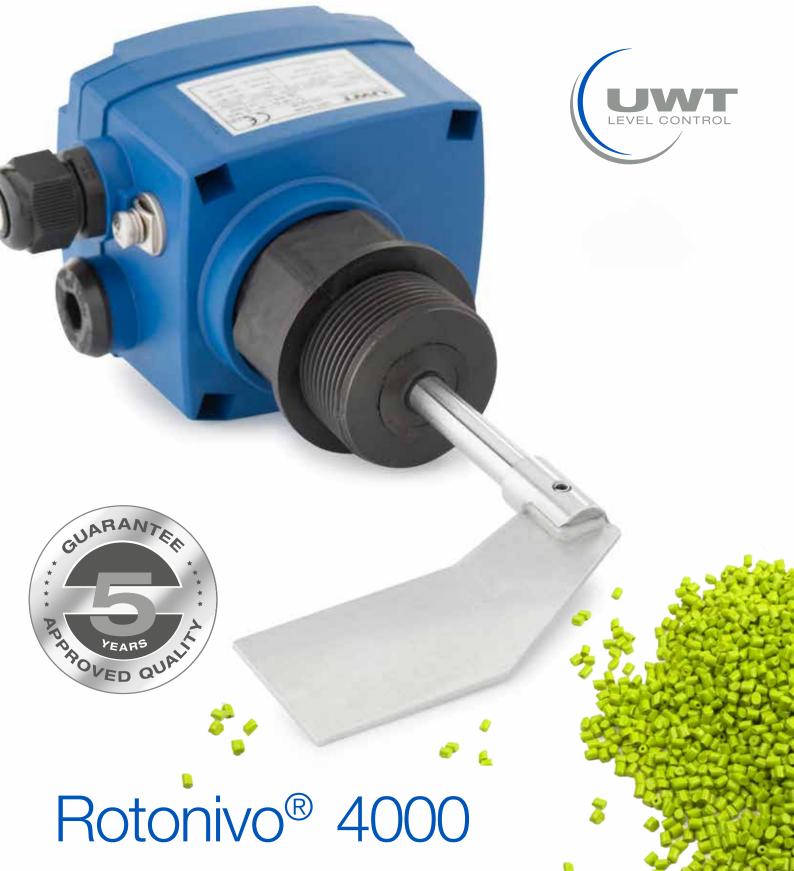

## **Rotating level limit switch**

The reliable solution with a plastic housing – versatile, robust construction, also for applications in hazardous locations

# Rotonivo® 4000

RN 4001 standard

RN 4001 pendulum

> RN 4001 standard

shaft

full detector

demand detector

empty detector

- Plastic version
- Suitable for nearly all bulk goods
- Simple and reliable measuring principle, easy, fast installation

**Application:** The Rotonivo<sup>®</sup> 4000 can be used as a full, demand or empty detector in bulk good silos depending on needs. It is mainly suited for lower mechanical loads in a variety of materials, e.g. cement, detergent, feed, chalk, grains, plastic granulate and much more.