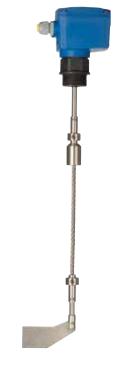

### RN 4001 Rope

Full detector

Design with rope extension, vertical installation

**RN 4001** 

**BN 4001** 

Technical Data

rope version

RN 4001 standard