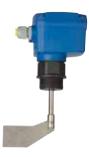

#### RN 4001 Standard

**Full, demand, empty detector** Standard design, vertical, horizontal and oblique installation Extension up to 1000 mm