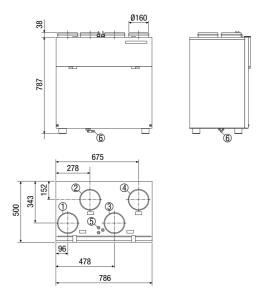

### Dimensions [mm]

- ① DN 160 outgoing air
- ② DN 160 supply air
- 3 DN 160 exhaust air
- ④ DN 160 outside air
- ⑤ Electrical connection
- **©** Condensation connection