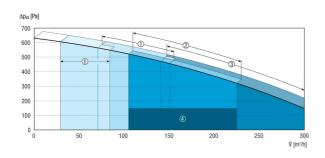

### Characteristic curve WR 300

- I Interval / vacation operation for humidity protection
- 1 Reduced ventilation
- 2 Nominal ventilation
- 3 Intensive / Party operation
- 4 Recommended configuration range