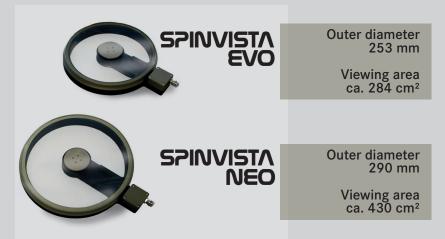

## SPINVISTA

**High-tech Swiss Motor** Brushless DC motor with reverse polarity and overheat protection

360° Position Installation position freely selectable Large viewing area Optimized housing design for a larger viewing area