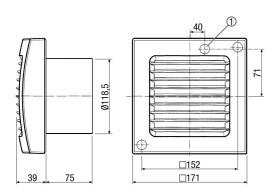

|
| Colour                                    | Traffic white, similar to RAL 9016           |
| Weight                                    | 1.047 kg                                     |
| Nominal size                              | 120 mm                                       |
| Airstream temperature at I <sub>Max</sub> | 40 °C                                        |
| Sound pressure level                      | 42 dB(A)/Distance 3 m, Free-field conditions |
| Range                                     | A                                            |
| EAN                                       | 4012799840060                                |

# **ECA 120**



### Characteristic curve



V = 230 or 24 V f = 50 Hz $n = 2600 \text{ min}^{-1}$ 

## Dimensions [mm]



#### ① Cable entry