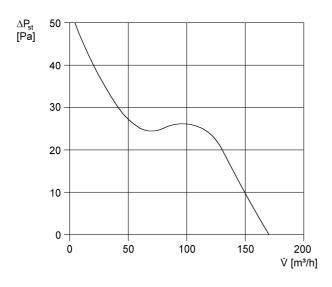

### Characteristic curve

V = 230 or 24 V f = 50 Hz $n = 2600 \text{ min}^{-1}$ 