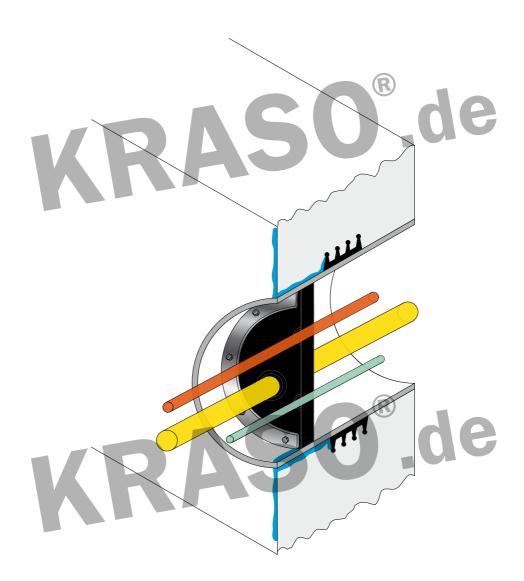

All rights to the drawing and to the construction are the property of Krasemann GmbH & Co. KG. The duplication and distribution of drawing as well as otherwise use requires our written agreement.

| Installation Situation |                                   |
|------------------------|-----------------------------------|
| Product:               | KRASO <sup>®</sup> Casing Type FE |
| Date:                  | Januar 2013                       |

\* legal protection of registered designs

Schematic diagram is not to scale !

All rights to the drawing and to the construction are the property of Krasemann GmbH & Co. KG. The duplication and distribution of drawing as well as otherwise use requires our written agreement.