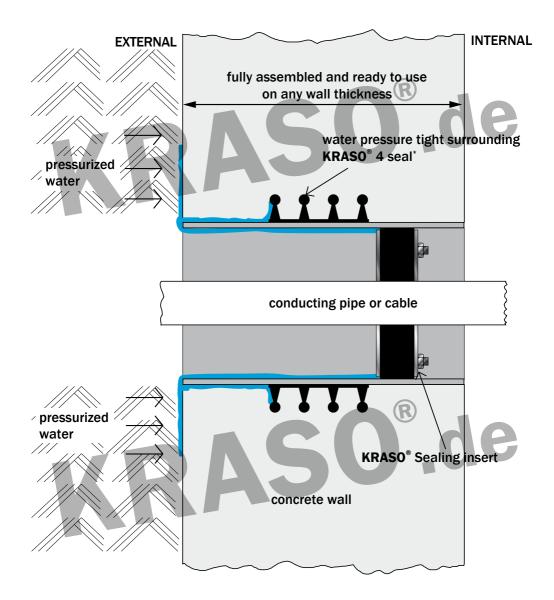

| Installation Situation |                                                   |
|------------------------|---------------------------------------------------|
| Product:               | KRASO <sup>®</sup> Type FE<br>with Sealing Insert |
| Date:                  | Januar 2013                                       |
| Cales                  | weather discovery is wet to seals I               |

\* legal protection of registered designs

Schematic diagram is not to scale !