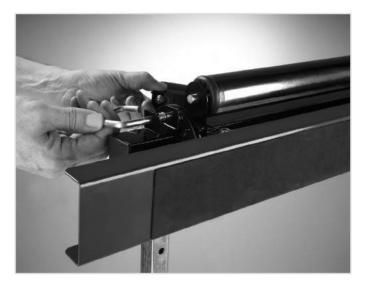

#### Ideal for home and craftsmen.

Very practical, sturdy work bench with table top which offers you 4 different functions:

- Solid table top:
  - For use as a conventional work bench.
- Ball support:
  - For flexible movement of items, e.g. during milling.
- Roller support:
  - As an extension for sawing tables.
- V-support:
  - Allows centering of round material.

## **Logistical Data:**

EAN Code: 4050255016970

Quantity Box: 1 Piece
Quantity Pallet: 36 Pieces
Quantity FCL 20": 750 Pieces
Quantity FCL 40": 1580 Pieces
Weight: approx. 12 kg

Item-No: 7061273

• Roller support