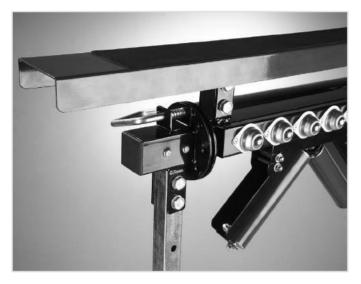

#### Ideal for home and craftsmen.

Very practical, sturdy work bench with table top which offers you 4 different functions:

- Solid table top:
  - For use as a conventional work bench.
- Ball support:
  - For flexible movement of items, e.g. during milling.
- Roller support:
  - As an extension for sawing tables.
- V-support:
  - Allows centering of round material.

V-support