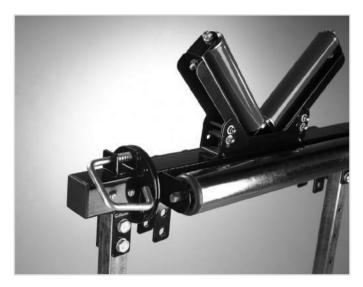

#### Ideal for home and craftsmen.

Very practical, sturdy work bench with table top which offers you 4 different functions:

- Solid table top:
  - For use as a conventional work bench.
- Ball support:
  - For flexible movement of items, e.g. during milling.
- Roller support:
  - As an extension for sawing tables.
- V-support:
  - Allows centering of round material.

• Solid support

• Ball support

## **Logistical Data:**

EAN Code: 4050255016970

Quantity Box: 1 Piece
Quantity Pallet: 36 Pieces
Quantity FCL 20": 750 Pieces
Quantity FCL 40": 1580 Pieces
Weight: approx. 12 kg

Item-No: 7061273

• Roller support

V-support