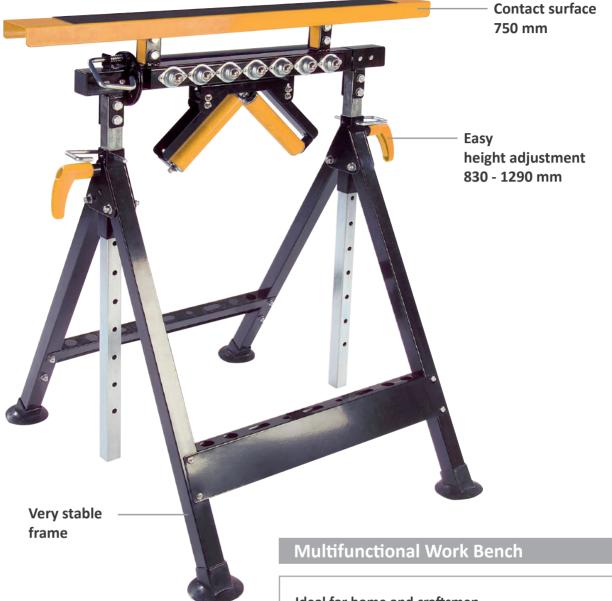

# **Multifunctional Work Bench**

#### Ideal for home and craftsmen.

Very practical, sturdy work bench with table top which offers you 4 different functions:

- Solid table top:
  - For use as a conventional work bench.
- Ball support:
  - For flexible movement of items, e.g. during milling.
- Roller support:
  - As an extension for sawing tables.
- V-support:
  - Allows centering of round material.

### **Technical Data:**

Max. capacity,

Solid support: 200 kg
Ball- or roller support: 100 kg
V-support: 45 kg

Dimensions: 670 x 750 x 780 - 1270 mm