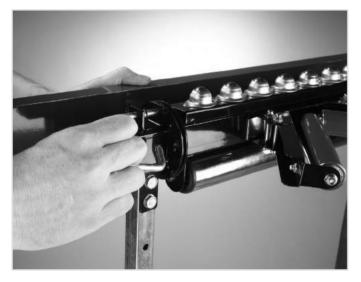

#### Ideal for home and craftsmen.

Very practical, sturdy work bench with table top which offers you 4 different functions:

- Solid table top:
  - For use as a conventional work bench.
- Ball support:
  - For flexible movement of items, e.g. during milling.
- Roller support:
  - As an extension for sawing tables.
- V-support:
  - Allows centering of round material.

• Solid support

• Ball support