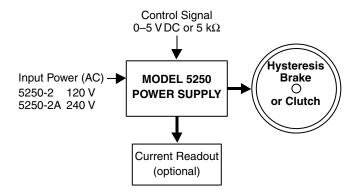

#### **DESCRIPTION**

The 5250 is an open frame, current-regulated power supply that is designed for use with Magtrol's Hysteresis Brakes and Clutches. With regulated current, torque drift caused by temperature changes within the brake coil is eliminated. The 5250 is a solid-state control that provides smooth application of current from zero to maximum. Braking control is enabled by either by a 10-turn potentiometer, or by an external 0–5 VDC control signal.

## SYSTEM CONFIGURATION

Due to the continual development of our products, we reserve the right to modify specifications without forewarning.