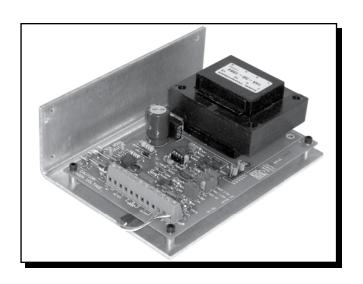

#### **DESCRIPTION**

The 5250 is an open frame, current-regulated power supply that is designed for use with Magtrol's Hysteresis Brakes and Clutches. With regulated current, torque drift caused by temperature changes within the brake coil is eliminated. The 5250 is a solid-state control that provides smooth application of current from zero to maximum. Braking control is enabled by either by a 10-turn potentiometer, or by an external 0–5 VDC control signal.

5250-2 Current Regulated Power Supply 120 V AC5250-2A Current Regulated Power Supply 240 V AC