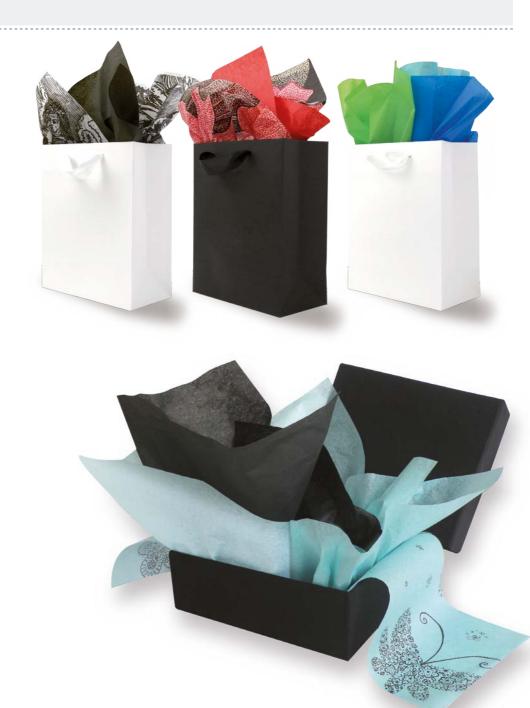

#### **Solid Colours**

Lightweight wrapping tissue available in a variety of fashion colours.

#### **Special Tissues**

Metallic, Pearlesence®, and our signature Gemstone™ tissues are sure to bring a unique and high end look and feel to your packaging.

Metallic and Pearlesence colours are printed on 1 side.