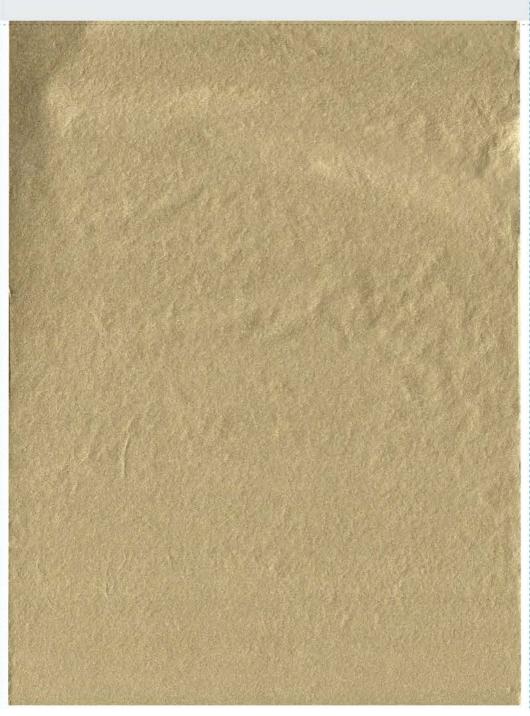

#### **Special Tissues**

Metallic, Pearlesence®, and our signature Gemstone™ tissues are sure to bring a unique and high end look and feel to your packaging.

Metallic and Pearlesence colours are printed on 1 side.

### Special Tissues

**SEA 001**Metallic - Gold

**SEA-GS1001**Gemstones White Diamond

**SEA-GS1001**Gemstones - Ruby

**SEA-GS1001**Pearlesence - Black Gold

**SEA-GS1001**Pearlesence - Black Silver

**SEA 002** Metallic - Silver