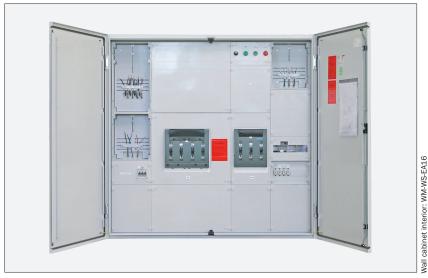

## Housing parts

- Material: complete polyester, glass fibre reinforced; sheet steel
- · Weather-resistant, impact and shock resistant, difficult to inflame
- Effective ventilation
- Modular system with exchangeable individual parts (outdoor distribution box)
- Door and back wall with moulded surface (outdoor distribution box)
- Cable support rail (outdoor distribution box)
- Swivelling lever handle for profile half cylinder, single or double closing with lock cover; double-bit
- · Colour: RAL 7035 light grey
- Protection type: IP43/IP44/IP54

## Technical data

- According to technical connection conditions of the respective mains power supply operator
- Options:
- Monitoring technology (voltage, Frequency, asymmetry)
- Network management

Further equipment variations can be obtained upon request.