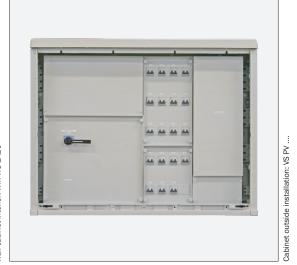

## Meter connection columns/-cabinets · PV-systems and other regenerative Energies

We deliver direct and measuring transformers up to a capacity of 700 kW. Furthermore, we also offer cabinets to combine all individual inverted rectifiers (optional with monitoring technology) and transformer and transmission stations.

## Housing parts

- Material: complete polyester, glass fibre reinforced; sheet steel
- · Weather-resistant, impact and shock resistant, difficult to inflame
- Effective ventilation
- Modular system with exchangeable individual parts (outdoor distribution box)
- Door and back wall with moulded surface (outdoor distribution box)
- Cable support rail (outdoor distribution box)
- Swivelling lever handle for profile half cylinder, single or double closing with lock cover; double-bit
- · Colour: RAL 7035 light grey
- Protection type: IP43/IP44/IP54

## Technical data

- According to technical connection conditions of the respective mains power supply operator
- Options:
- Monitoring technology (voltage, Frequency, asymmetry)
- Network management

Further equipment variations can be obtained upon request.