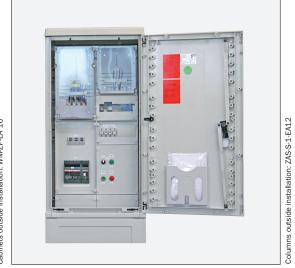

## Housing parts

- Material: complete polyester, glass fibre reinforced; sheet steel
- · Weather-resistant, impact and shock resistant, difficult to inflame
- Effective ventilation
- Modular system with exchangeable individual parts (outdoor distribution box)
- Door and back wall with moulded surface (outdoor distribution box)
- Cable support rail (outdoor distribution box)
- Swivelling lever handle for profile half cylinder, single or double closing with lock cover; double-bit
- · Colour: RAL 7035 light grey
- Protection type: IP43/IP44/IP54

## Technical data

- According to technical connection conditions of the respective mains power supply operator
- Options:
- Monitoring technology (voltage, Frequency, asymmetry)
- Network management

Further equipment variations can be obtained upon request.