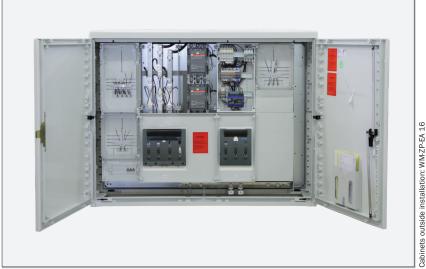

## Housing parts

- Material: complete polyester, glass fibre reinforced; sheet steel
- · Weather-resistant, impact and shock resistant, difficult to inflame
- Effective ventilation
- Modular system with exchangeable individual parts (outdoor distribution box)
- Door and back wall with moulded surface (outdoor distribution box)
- Cable support rail (outdoor distribution box)
- Swivelling lever handle for profile half cylinder, single or double closing with lock cover; double-bit
- · Colour: RAL 7035 light grey
- Protection type: IP43/IP44/IP54

## Technical data

- According to technical connection conditions of the respective mains power supply operator
- Options:
- Monitoring technology (voltage, Frequency, asymmetry)
- Network management

Further equipment variations can be obtained upon request.