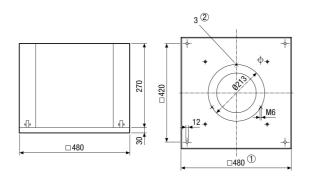

| 0.96 A                  |
| Degree of protection (IP)                | 54                      |
| Installation site                        | Roof                    |
| Installation position                    | vertical                |
| Material                                 | Sheet steel, galvanised |
| Weight                                   | 12 kg                   |
| Airstream temperature at nominal current | -25 up to 35 °C         |
| EAN                                      | 4012799871705           |
| Total L <sub>WA5</sub> , high            | 64 dB(A)                |
| (free inlet sound power level )          |                         |

## DRD 18 EC



#### Characteristic curve



① Auxiliary characteristics curves for control voltage 5 -10 V

### Dimensions [mm]



- ① Clear width
- ② Number of holes: 3