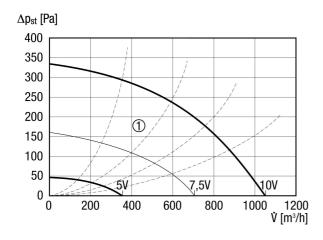

#### Characteristic curve

① Auxiliary characteristics curves for control voltage 5 -10 V