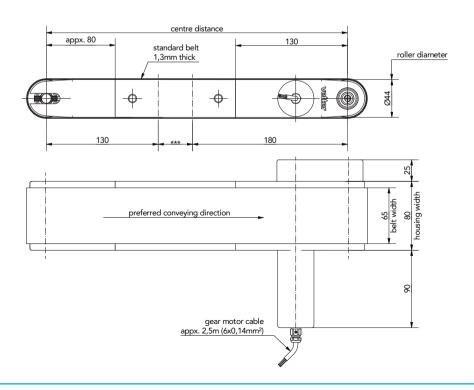

## FR-40-80-Q-P

| Housing height | 40 mm |
|----------------|-------|
| Housing width  | 80 mm |
| Belt width     | 65 mm |

| Centre distance        | in consultation                                                                                                                                                                                                                                                                                                                                                       |                                                                                                                                                                         |  |
|------------------------|-----------------------------------------------------------------------------------------------------------------------------------------------------------------------------------------------------------------------------------------------------------------------------------------------------------------------------------------------------------------------|-------------------------------------------------------------------------------------------------------------------------------------------------------------------------|--|
| Conveyor speeds / load | 5 - 30 m/min at max. 20 N or<br>4 - 24 m/min at max. 40 N or<br>1.5 - 10 m/min at max. 100 N                                                                                                                                                                                                                                                                          |                                                                                                                                                                         |  |
|                        | Speed adjustable v<br>GND or 0 - 0.3 V<br>0.5 - 0.9 V<br>1 - 10 V<br>up to 11 V                                                                                                                                                                                                                                                                                       | ia analog signal 0-10 V: Programmed, fixed value Motor stop Speed adjustable from min. up to max. Speed increase up to 110 % of rated speed with Vetter setpoint device |  |
| Conveyor belts         | blue, FDA, antistatic (others available on request)                                                                                                                                                                                                                                                                                                                   |                                                                                                                                                                         |  |
| Extensions             | - setpoint device VR-24-SW-11<br>- setpoint device VSW-11                                                                                                                                                                                                                                                                                                             |                                                                                                                                                                         |  |
| Supply voltage         | 24 V DC                                                                                                                                                                                                                                                                                                                                                               |                                                                                                                                                                         |  |
| Further information    | Specifically for the food industry:  - Materials: Stainless steel and FDA plastics  - Sealed stainless steel ball bearing and drive housing  - Design optimized for hygiene  - Conveyor belt is simple to disassemble for easy cleaning  - Many different FDA conveyor belts to choose from  - Mounting and fastening bores easy to produce in the 100 % plastic part |                                                                                                                                                                         |  |