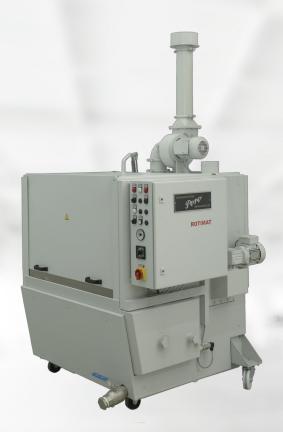

## ROTIMAT 1A CLEANING PLANT

SPRAY CLEANING FOR DIVERSE WORKPIECES

UNIVERSAL AND MOBILE

Exemplary illustratio

## **UNIVERSAL AND MOBILE**

The ROTIMAT 1A system is used for the spray cleaning of a variety of workpieces that can be loaded into a robust rotary wash basket.

After closing the cover, the workpieces and components from the production or repair area are automatically and intensively cleaned from all sides with heated, water-based cleaning medium.

- + Compact system on four rollers for free placement
- + Hinged slide cover allows for loading from the front and above with hoisting equipment
- + Rotary table drive by means of a geared motor
- + Drying by means of innate workpiece energy; Exhaust fan optional (see front page)
- + Thermostatically controlled electric heater, protected against dry running