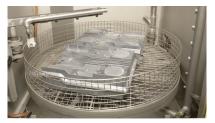

RAY CLEANING FOR DIVERSE WORKPIECES



UNIVERSAL AND MOBILE

Exemplary illustratio



## **UNIVERSAL AND MOBILE**

The ROTIMAT 1A system is used for the spray cleaning of a variety of workpieces that can be loaded into a robust rotary wash basket.

After closing the cover, the workpieces and components from the production or repair area are automatically and intensively cleaned from all sides with heated, water-based cleaning medium.

- + Compact system on four rollers for free placement
- + Hinged slide cover allows for loading from the front and above with hoisting equipment
- + Rotary table drive by means of a geared motor
- + Drying by means of innate workpiece energy; Exhaust fan optional (see front page)
- + Thermostatically controlled electric heater, protected against dry running







Hinged slide cover open



Rotary wash basket with spray and blow-off nozzles

## **TECHNICAL DETAILS**

## External plant dimensions



| Cleaning media                                                |                   |
|---------------------------------------------------------------|-------------------|
| Water-based media in the acidic, pH neutral or alkaline range |                   |
| Wash Basket / Goods Carrier                                   |                   |
| Useable diameter, max. / Height                               | 1,000 mm / 650 mm |
| Batch weight, max.                                            | 300 kg            |
| Work height                                                   | 720 mm            |
| Rotary table