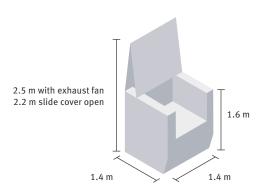

- + Compact system on four rollers for free placement
- + Hinged slide cover allows for loading from the front and above with hoisting equipment
- + Rotary table drive by means of a geared motor
- + Drying by means of innate workpiece energy; Exhaust fan optional (see front page)
- + Thermostatically controlled electric heater, protected against dry running

## External plant dimensions

| Cleaning media                                                |                   |
|---------------------------------------------------------------|-------------------|
| Water-based media in the acidic, pH neutral or alkaline range |                   |
| Wash Basket / Goods Carrier                                   |                   |
| Useable diameter, max. / Height                               | 1,000 mm / 650 mm |
| Batch weight, max.                                            | 300 kg            |
| Work height                                                   | 720 mm            |
| Rotary table                                                  |                   |
| Speed                                                         | 1 rpm             |
|                                                               |                   |