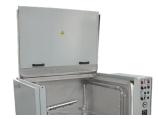

CLEANING FOR DIVERSE WORKPIECES



UNIVERSAL AND MOBILE

Exemplary illustratio



## **UNIVERSAL AND MOBILE**

The ROTIMAT 1A system is used for the spray cleaning of a variety of workpieces that can be loaded into a robust rotary wash basket.

After closing the cover, the workpieces and components from the production or repair area are automatically and intensively cleaned from all sides with heated, water-based cleaning medium.

- + Compact system on four rollers for free placement
- + Hinged slide cover allows for loading from the front and above with hoisting equipment
- + Rotary table drive by means of a geared motor
- + Drying by means of innate workpiece energy; Exhaust fan optional (see front page)
- + Thermostatically controlled electric heater, protected against dry running







Hinged slide cover open



Rotary wash basket with spray and blow-off nozzles

## **TECHNICAL DETAILS**

## External plant dimensions



| Cleaning media                                                |                   |
|---------------------------------------------------------------|-------------------|
| Water-based media in the acidic, pH neutral or alkaline range |                   |
| Wash Basket / Goods Carrier                                   |                   |
| Useable diameter, max. / Height                               | 1,000 mm / 650 mm |
| Batch weight, max.                                            | 300 kg            |
| Work height                                                   | 720 mm            |
| Rotary table