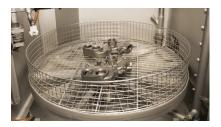

ECES



UNIVERSAL AND MOBILE

Exemplary illustratio



## **UNIVERSAL AND MOBILE**

The ROTIMAT 1A system is used for the spray cleaning of a variety of workpieces that can be loaded into a robust rotary wash basket.

After closing the cover, the workpieces and components from the production or repair area are automatically and intensively cleaned from all sides with heated, water-based cleaning medium.

- + Compact system on four rollers for free placement
- + Hinged slide cover allows for loading from the front and above with hoisting equipment
- + Rotary table drive by means of a geared motor
- + Drying by means of innate workpiece energy; Exhaust fan optional (see front page)
- + Thermostatically controlled electric heater, protected against dry running







Hinged slide cover open



Rotary wash basket with spray and blow-off nozzles

## **TECHNICAL DETAILS**

## External plant dimensions



| Cleaning media                                                |                   |
|---------------------------------------------------------------|-------------------|
| Water-based media in the acidic, pH neutral or alkaline range |                   |
| Wash Basket / Goods Carrier                                   |                   |
| Useable diameter, max. / Height                               | 1,000 mm / 650 mm |
| Batch weight, max.                                            | 300 kg            |
| Work height                                                   | 720 mm            |
| Rotary table                                                  |                   |