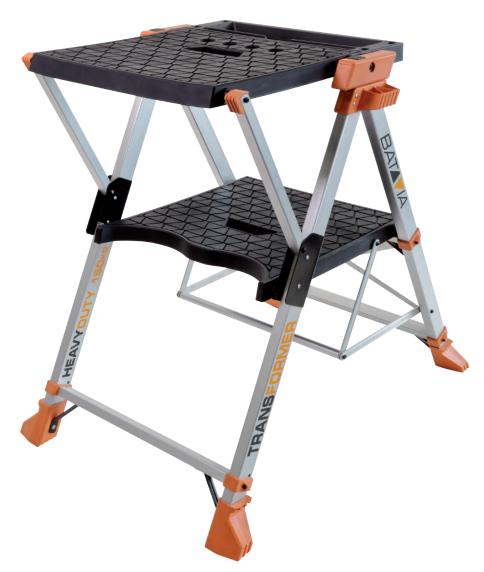

# TRANSFORMER Workbench and Step Ladder

- > Sturdy and safe step ladder with very large standing surface
- Step Ladder with retractable safety bar including tool tray
- Robust workbench with large work surface and tool tray
- Use on its side as stable support table for large sheet material, wood, pipes etc.

### TRANSFORMER