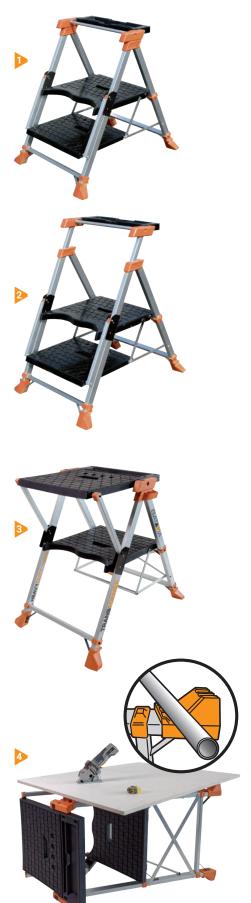

# TRANSFORMER Workbench and Step Ladder

- > Sturdy and safe step ladder with very large standing surface
- Step Ladder with retractable safety bar including tool tray
- Robust workbench with large work surface and tool tray
- Use on its side as stable support table for large sheet material, wood, pipes etc.

### TRANSFORMER