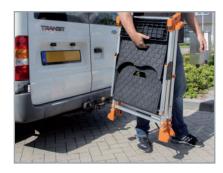

# TRANSFORMER Workbench and Step Ladder

- > Sturdy and safe step ladder with very large standing surface
- Step Ladder with retractable safety bar including tool tray
- Robust workbench with large work surface and tool tray
- Use on its side as stable support table for large sheet material, wood, pipes etc.