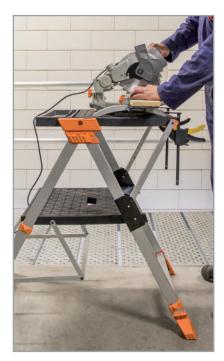

# TRANSFORMER Workbench and Step Ladder

- > Sturdy and safe step ladder with very large standing surface
- Step Ladder with retractable safety bar including tool tray
- Robust workbench with large work surface and tool tray
- Use on its side as stable support table for large sheet material, wood, pipes etc.