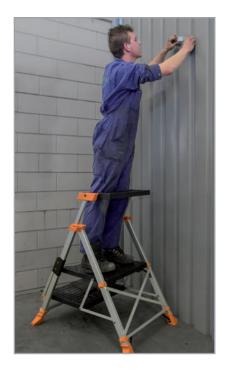

# TRANSFORMER Workbench and Step Ladder

- > Sturdy and safe step ladder with very large standing surface
- Step Ladder with retractable safety bar including tool tray
- Robust workbench with large work surface and tool tray
- Use on its side as stable support table for large sheet material, wood, pipes etc.