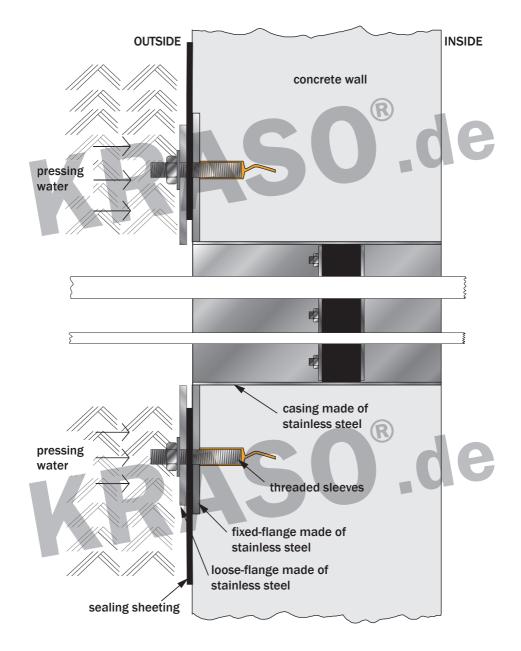

| Installation Situation                    |                   |
|-------------------------------------------|-------------------|
| Product:                                  | KRAS0®            |
|                                           | Casing Type FL/ZE |
| Date:                                     | August 2012       |
| O de la constitución de la contra de la l |                   |

Schematic diagram is not scale !