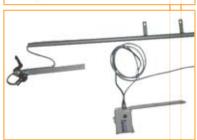

#### Accessories:

 Pneumatic clamping for the work piece with 2 vertical clamps

 Hydraulic brake for the saw stroke

- Laser line indication for the saw cut

 TigerDrive: motorised angle adjustment with TigerStop Servo drive and control panel