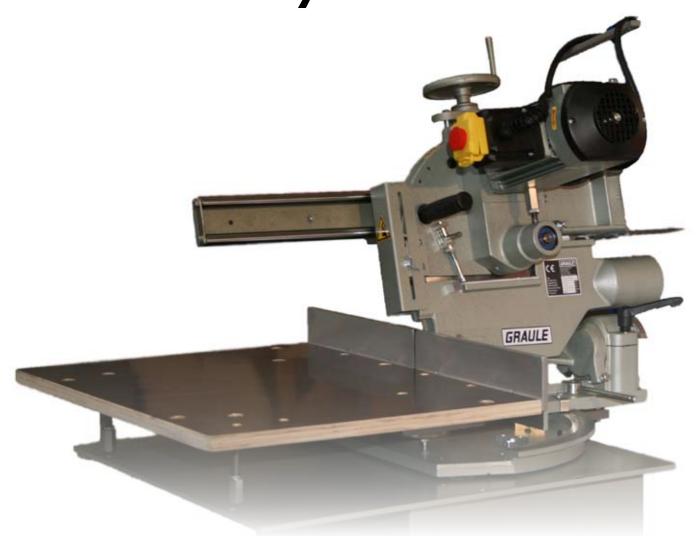

# Type ZS135 and ZS 135N

For Wood, PVC and Aluminium

The machine ZS135 is designed for use in the wood, pvc and aluminium industry for making 90 degree and angle cuts.

The machine ZS 135N can also be tilted to make compound cuts.

The main saw support arm is equipped with 4 bearing sleeves for a perfect linear guidance of the saw to obtain cuts with a high accuracy.

Due to its flexible range of angles the saw can be used in a wide variety of application in the Wood. PVC and Aluminium industry

For the setting of the angles (Horizontal) the machine has pre positioned stops for 90 degree and 45 degree angles.

(CE marking and GS dust extraction proofed)

#### Accessories:

 Pneumatic clamping for the work piece with 2 vertical clamps

 Hydraulic brake for the saw stroke