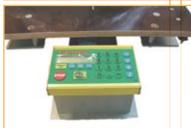

- Laser line indication for the saw cut

 TigerDrive: motorised angle adjustment with TigerStop Servo drive and control panel