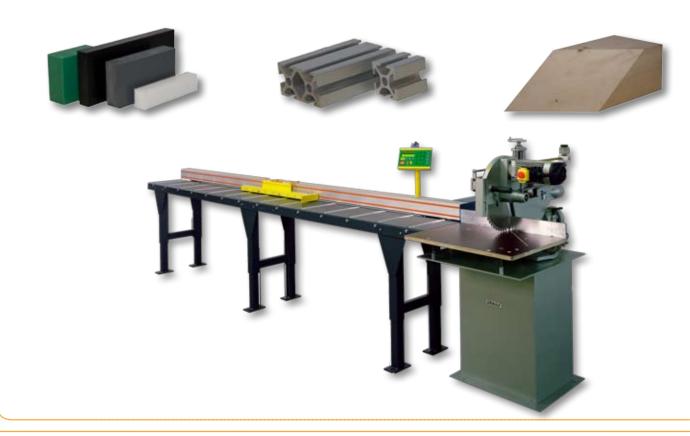

# Type ZS135 and ZS 135N

For Wood, PVC and Aluminium

The machine ZS135 is designed for use in the wood, pvc and aluminium industry for making 90 degree and angle cuts.

The machine ZS 135N can also be tilted to make compound cuts.

 Roller tables or flat top table with Tigerstop automatic stop and pusher system