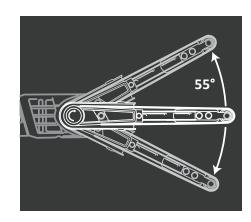

Voltage 230-240 VAC Frequency 50 Hz Power input 260 W

No load speed 330 - 500 m / min 13 x 457 mm

Sanding belt size Movable sanding arm 55°

Cable length 3 m