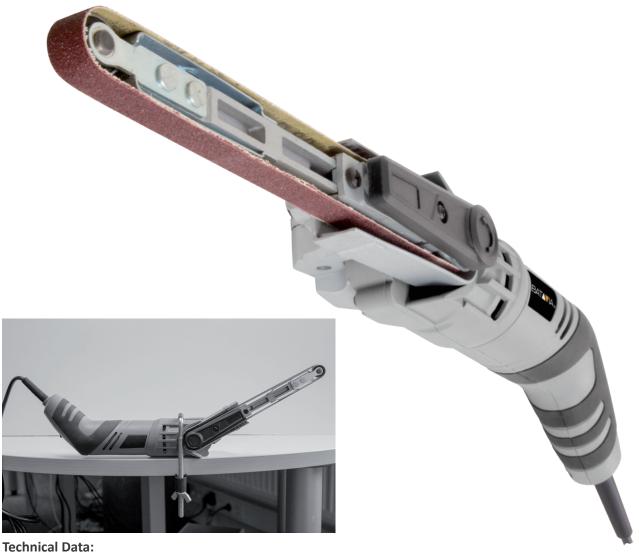

## Accessories included:

- ▶ Bracket for stationary use
- ▶ Dust extraction adapter
- ▶ 3 Sanding belts

- Belt sander with slim movable sanding arm for precise sanding, polishing and sharpening.
- Due to the variable speed it is perfect for wood, metal and plastic.

Voltage 230-240 VAC Frequency 50 Hz Power input 260 W

No load speed 330 - 500 m / min 13 x 457 mm

Sanding belt size Movable sanding arm 55°

Cable length 3 m