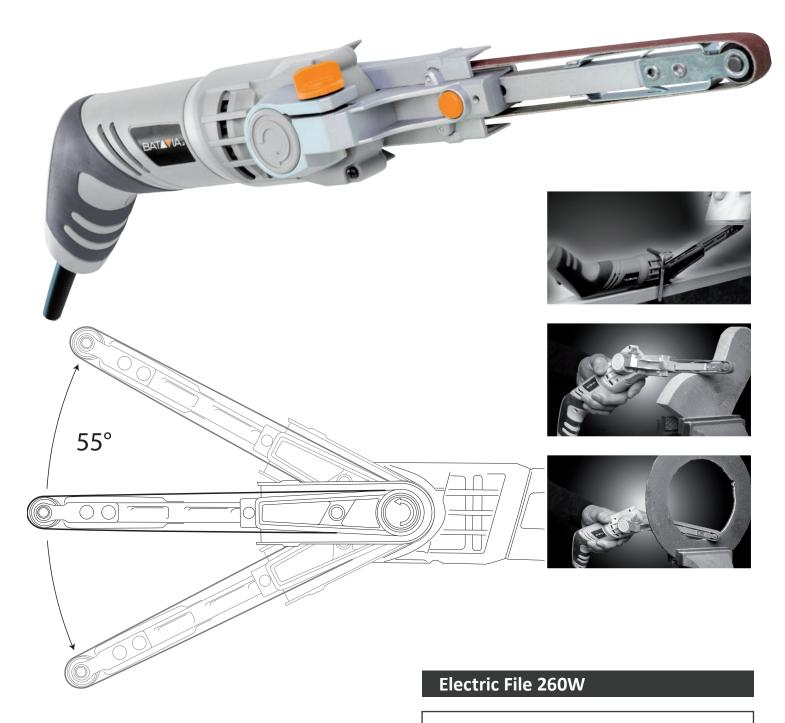

## ELECTRIC FILE

260 W

## Accessories included:

- ▶ Bracket for stationary use
- ▶ Dust extraction adapter
- ▶ 3 Sanding belts

- Belt sander with slim movable sanding arm for precise sanding, polishing and sharpening.
- Due to the variable speed it is perfect for wood, metal and plastic.

Voltage 230-240 VAC Frequency 50 Hz Power input 260 W

No load speed 330 - 500 m / min 13 x 457 mm

Sanding belt size Movable sanding arm 55°

Cable length 3 m