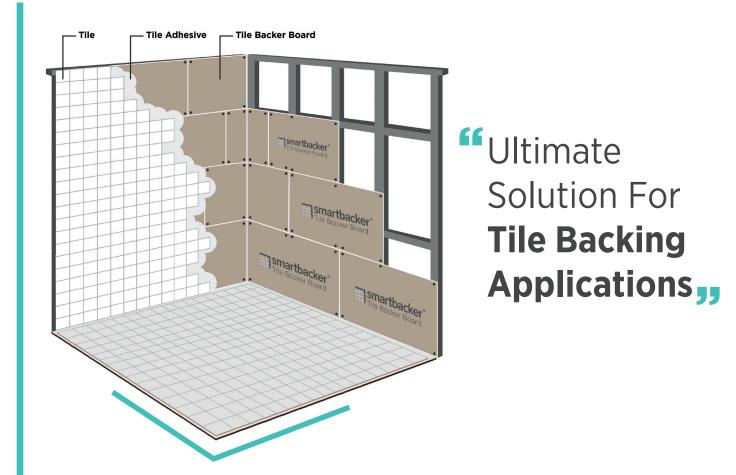

## What is Tile Backer Board?

It is a Fibercement Board, (a composite building panel made up of cement, cellulose and sand) that is particularly dimensioned and designed to be used in tile backing applications in wet/humid areas.

## HOW TO APPLY?

Should be screwed on a metal/wooden framework system which is consturcted underneath the boards.

## HOW TO STICK THE TILES ON?

After applying Cement Based Adhesive on the surface of the boards, tiles can be sticked easily.