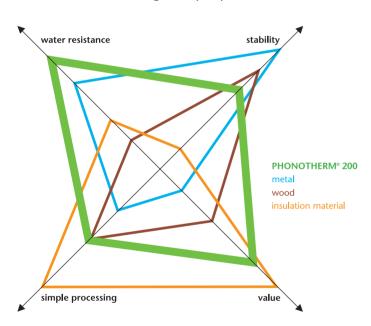

### Compare for yourself!

It is the total of its great properties that makes the difference.

**PHONOTHERM® 200** has interesting features. It is perfectly suited for tough jobs and extreme construction work, and its simple design completes the outstanding features.

#### The advantages: PHONOTHERM® 200

- → 100 % water resistant
  No swelling, constant material strength and stability, no decomposition
- Many capabilities
- → Can be worked with traditional carbide tools

  Drilling, sawing, moulding, grooving, sanding, screwing, etc.; even the finest moulding patterns are possible without chipping
- → Optimal insulating properties

  Better U values than particle and wood-fiber boards or solid plastic boards
- → High stability despite low weight In comparison to conventional insulation boards
- → Dimensions and thicknesses of the boards can be tailored to your specific requirements
- → Easy coating of board and moulds
  E.g. with aluminum, HPL, CPL, plastic, foils, etc.
  or with liquid coating
- → Contains no formaldehyde
- → Breathable/ steam permeable
- → 100 % recyclable