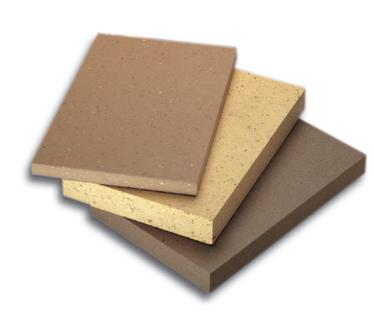

## The insulating construction material.

When conventional construction materials like wood, plastic and metal exceed their limits, you should count on **Phonotherm® 200**.

Imagine having a good structural board that you can use for a variety of applications without any worries. Now stop imagining it! This product is "PUR"e reality! **Phonotherm® 200**-boards offer exactly what you need for your daily requirements, with quality that stands up to the toughest comparison. Compare for yourself! You will notice the difference as soon as you use the board for the first time. **Phonotherm® 200** can be used for:

#### PHONOTHERM® 200

has the appearance of a traditional particle board and wood-fiber board. An important advantage of this board is that it is 100 % waterproof.