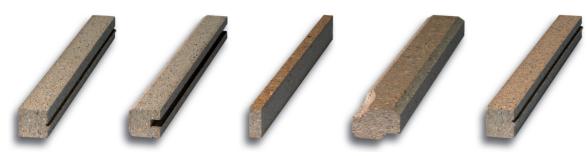

**PHONOTHERM® 200** can be drilled, sawed, ground, milled and much more.

Special processing.

Our service for your individual requirements.

Our CNC machining center can manufacture individually tailored cuts for your particular application!

  Drilling, sawing, moulding, grooving, sanding, screwing, etc.; even the finest moulding patterns are possible without chipping
- → Optimal insulating properties

  Better U values than particle and wood-fiber boards or solid plastic boards
- → High stability despite low weight In comparison to conventional insulation boards
- → Dimensions and thicknesses of the boards can be tailored to your specific requirements
- → Easy coating of board and moulds
  E.g. with aluminum, HPL, CPL, plastic, foils, etc.
  or with liquid coating
- → Contains no formaldehyde
- → Breathable/ steam permeable
- → 100 % recyclable