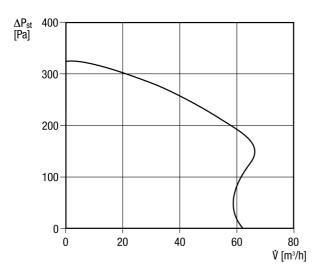

dB(A)/40 dB(A)/Specifications in accordance with DIN 18017-3 at |
|                                            | an equivalent absorption area $A_L = 10 \text{ m.}^2$              |
| Approval number                            | Z-51.1-42                                                          |
| Range                                      | В                                                                  |
| EAN                                        | 4012799841548                                                      |
| Total L <sub>WA7</sub> , high              | 43 dB(A)                                                           |
| (housing and free inlet sound power level) |                                                                    |

# ER-AP 60 H

Characteristic curve



## Dimensions [mm]