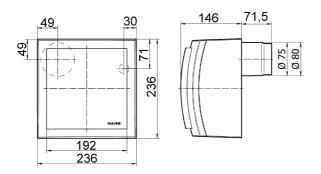

ications in accordance with DIN 18017-3 at |
|                                            | an equivalent absorption area $A_L = 10 \text{ m.}^2$              |
| Approval number                            | Z-51.1-42                                                          |
| Range                                      | В                                                                  |
| EAN                                        | 4012799841548                                                      |
| Total L <sub>WA7</sub> , high              | 43 dB(A)                                                           |
| (housing and free inlet sound power level) |                                                                    |

# ER-AP 60 H

Characteristic curve



## Dimensions [mm]