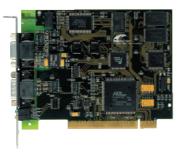

## **Set contents:**

- 1 complete PROFIBUS DP Slave unit (EVA-Kit VPC3+C)
- 1 complete PROFIBUS DP **Master unit** (EVA-Kit Hilscher CIF 50/60-PB series)
- 4 additional Slave Controller ASICs VPC3+C
- 3 PROFIBUS connectors Easy Conn PB (90°, with diagnosis)
- 10m PROFIBUS FCC cable and
- (optional) 1 day (8hrs) at the profichip Development Center for training and/or testing (max. 2 persons, no travel & accommodation cost included, extension time bookable)