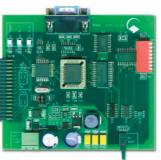

## **Set contents:**

- 1 complete PROFIBUS DP Slave unit (EVA-Kit VPC3+C)
- 1 complete PROFIBUS DP **Master unit** (EVA-Kit Hilscher CIF 50/60-PB series)
- 4 additional Slave Controller ASICs VPC3+C
- 3 PROFIBUS connectors Easy Conn PB (90°, with diagnosis)
- 10m PROFIBUS FCC cable and
- (optional) 1 day (8hrs) at the profichip Development Center for training and/or testing (max. 2 persons, no travel & accommodation cost included, extension time bookable)