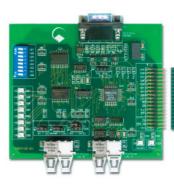

## **Set contents:**

- 1 complete PROFIBUS DP Slave unit (EVA-Kit VPC3+C)
- 1 complete PROFIBUS DP **Master unit** (EVA-Kit Hilscher CIF 50/60-PB series)
- 4 additional Slave Controller ASICs VPC3+C
- 3 PROFIBUS connectors Easy Conn PB (90°, with diagnosis)
- 10m PROFIBUS FCC cable and
- (optional) 1 day (8hrs) at the profichip Development Center for training and/or testing (max. 2 persons, no travel & accommodation cost included, extension time bookable)