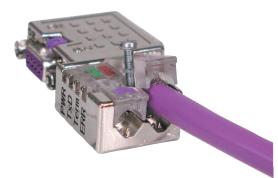

## **Set contents:**

- 1 complete PROFIBUS DP Slave unit (EVA-Kit VPC3+C)
- 1 complete PROFIBUS DP **Master unit** (EVA-Kit Hilscher CIF 50/60-PB series)
- 4 additional Slave Controller ASICs VPC3+C
- 3 PROFIBUS connectors Easy Conn PB (90°, with diagnosis)
- 10m PROFIBUS FCC cable and
- (optional) 1 day (8hrs) at the profichip Development Center for training and/or testing (max. 2 persons, no travel & accommodation cost included, extension time bookable)