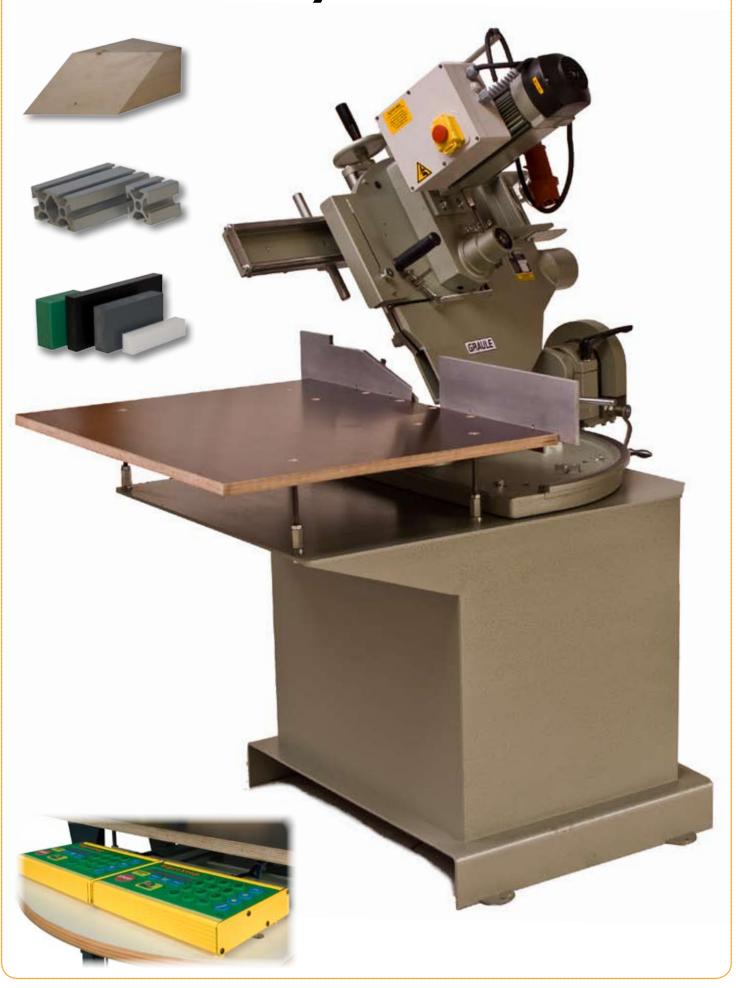

# Type ZS200 and ZS 200N

For Wood, PVC and Aluminium

The machine ZS200 is designed for use in the wood, pvc and aluminium industry for making 90 degree and angle cuts.

The machine ZS200N can also be tilted to make compound cuts.

The main saw support arm is equipped with 4 bearing sleeves for a perfect linear guidance of the saw to obtain cuts with a high accuracy.

Due to its flexible range of angles the saw can be used in a wide variety of application in the Wood. PVC and Aluminium industry

For the setting of the angles (Horizontal) the machine has pre positioned stops for 90 degree and 45 degree angles.

(CE marking and GS dust extraction proofed)

#### Accessories:

 Pneumatic claming for the work piece with 2 vertical clamps

 Hydraulic brake for the saw stroke

- Laser line indication for the saw cut

 Roller tables or flat top table with
Tigerstop automatic stop and pusher
system