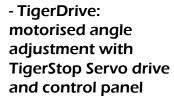

 Roller tables or flat top table with
Tigerstop automatic stop and pusher
system

- Lubrification of the saw blade (For Aluminium)
- Special angle on saw table for sharp angle cuts
- Extension of the saw stroke (length on demand)
- Digital read out device for the angle adjustment