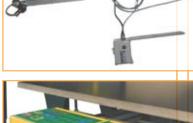

ance of the saw to obtain cuts with a high accuracy.

Due to its flexible range of angles the saw can be used in a wide variety of application in the Wood. PVC and Aluminium industry

For the setting of the angles (Horizontal) the machine has pre positioned stops for 90 degree and 45 degree angles.

(CE marking and GS dust extraction proofed)

#### Accessories:

 Pneumatic claming for the work piece with 2 vertical clamps



 Hydraulic brake for the saw stroke



### **Technical details:**

#### General

| Motor 400V/ 50 HZ         | 3 or 5kW |
|---------------------------|----------|
| Sawblade diameter         | 520mm    |
| Sawblade boring           | 50mm     |
| Rotation                  | 2800rpm  |
| Waste extraction diameter | 95mm     |

- Laser line indication for the saw cut







## Model ZS200

| Cutting capacity at 90 ° | 420mm     |
|--------------------------|-----------|
| Cutting capacity at 45°  | 295mm     |
| Cutting height           | 200mm     |
| Angle adjustment range   | 45-90-22° |

 Roller tables or flat top table with
Tigerstop automatic stop and pusher
system



### Model ZS200 N

| Cutting capacity at 90 °        | 420mm     |
|---------------------------------|-----------|
| Cutting capacity at 45 °        | 295mm     |
| Cutting height at 90 °          | 200mm     |
| Cutting height at 45° tilt      | 140mm     |
| Angle adjustment range          | 45-90-22° |
| Angle adjustment range for tilt | 60-90-30° |

- Lubrification of the saw blade (For Aluminium)
- Special angle on saw table for sharp angle cuts
- Extension of the saw stroke (leng