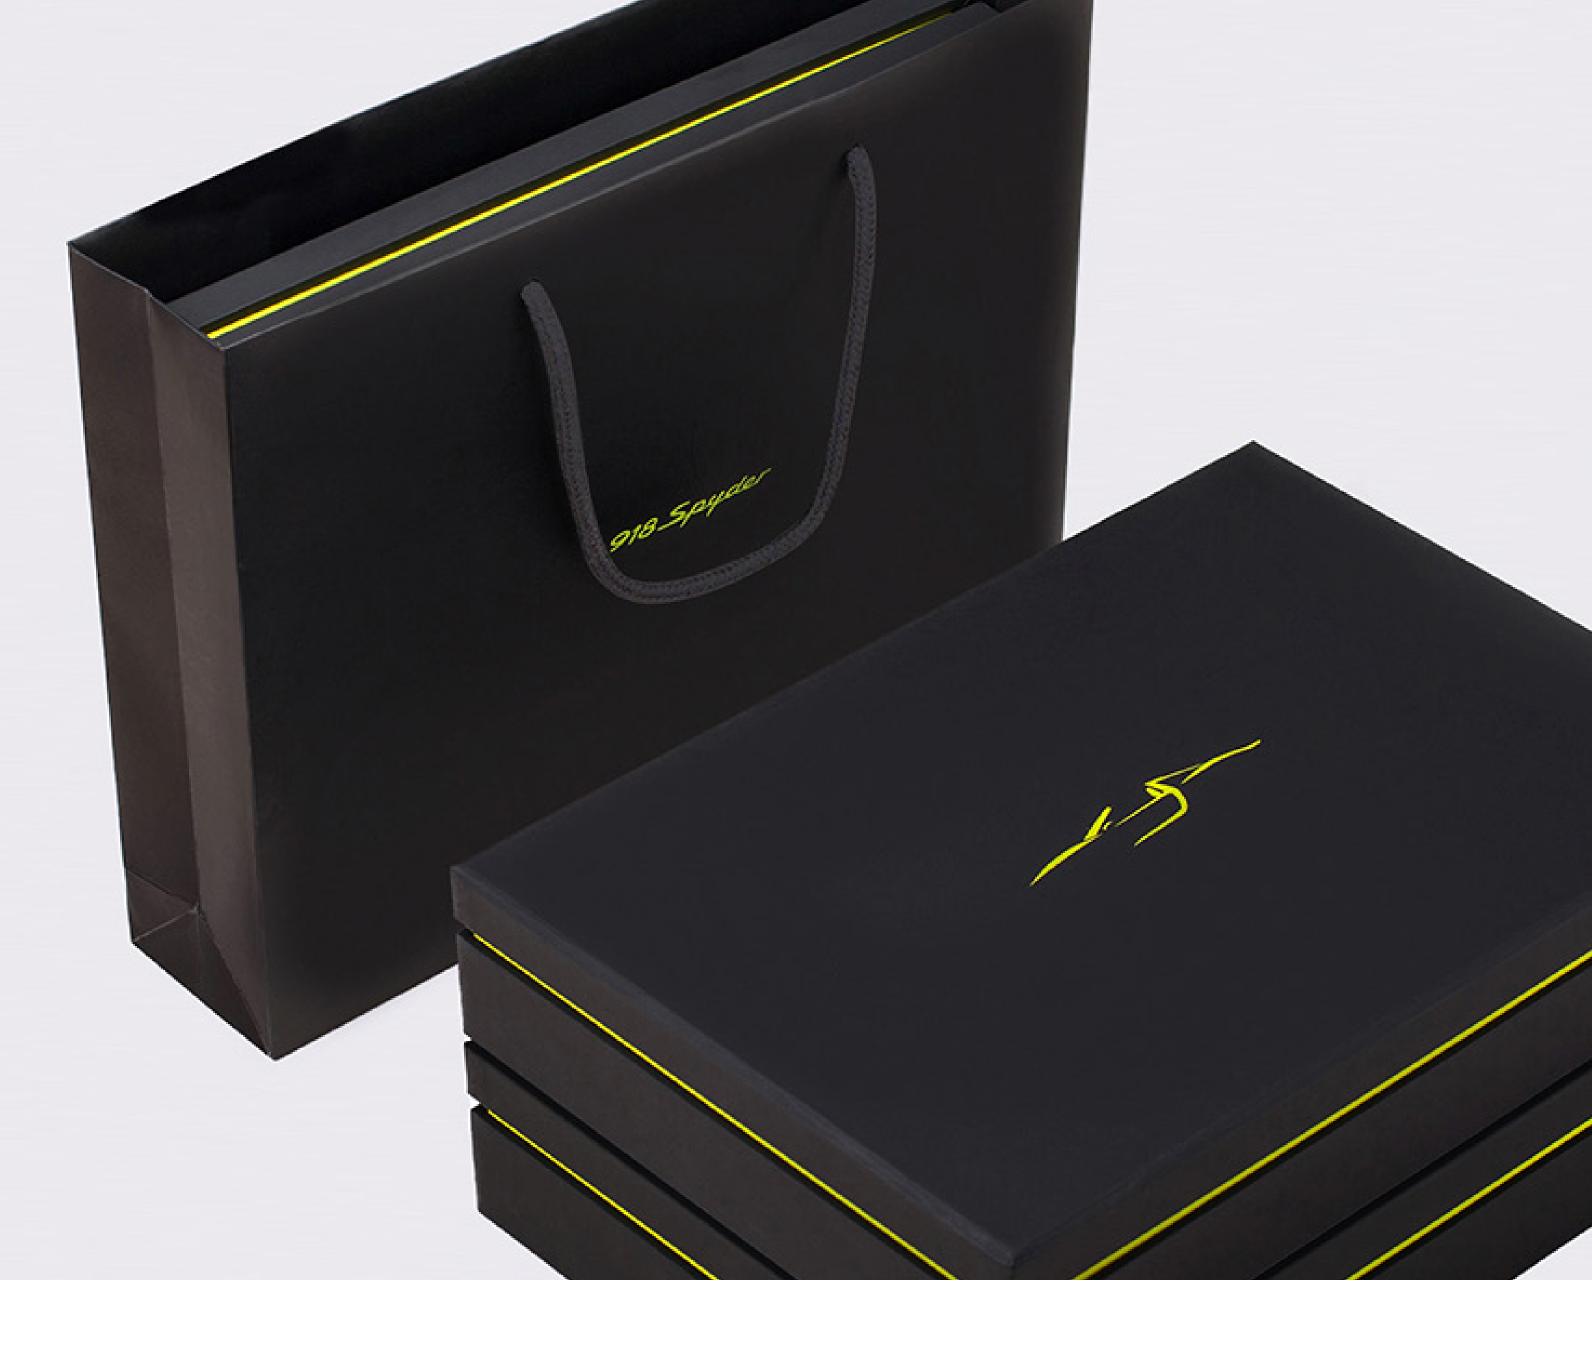

# Gift packaging tailor made for an automotive icon

Porsche China wanted to create a VIP roadside care package for owners of their new hybrid supercar. The resulting gift bag and box evoked the luxury and exclusivity of the Porsche 918 Spyder.

- Luxury finishing and materials
- Rigid box and hand-finished bag
- Complete service from design to delivery