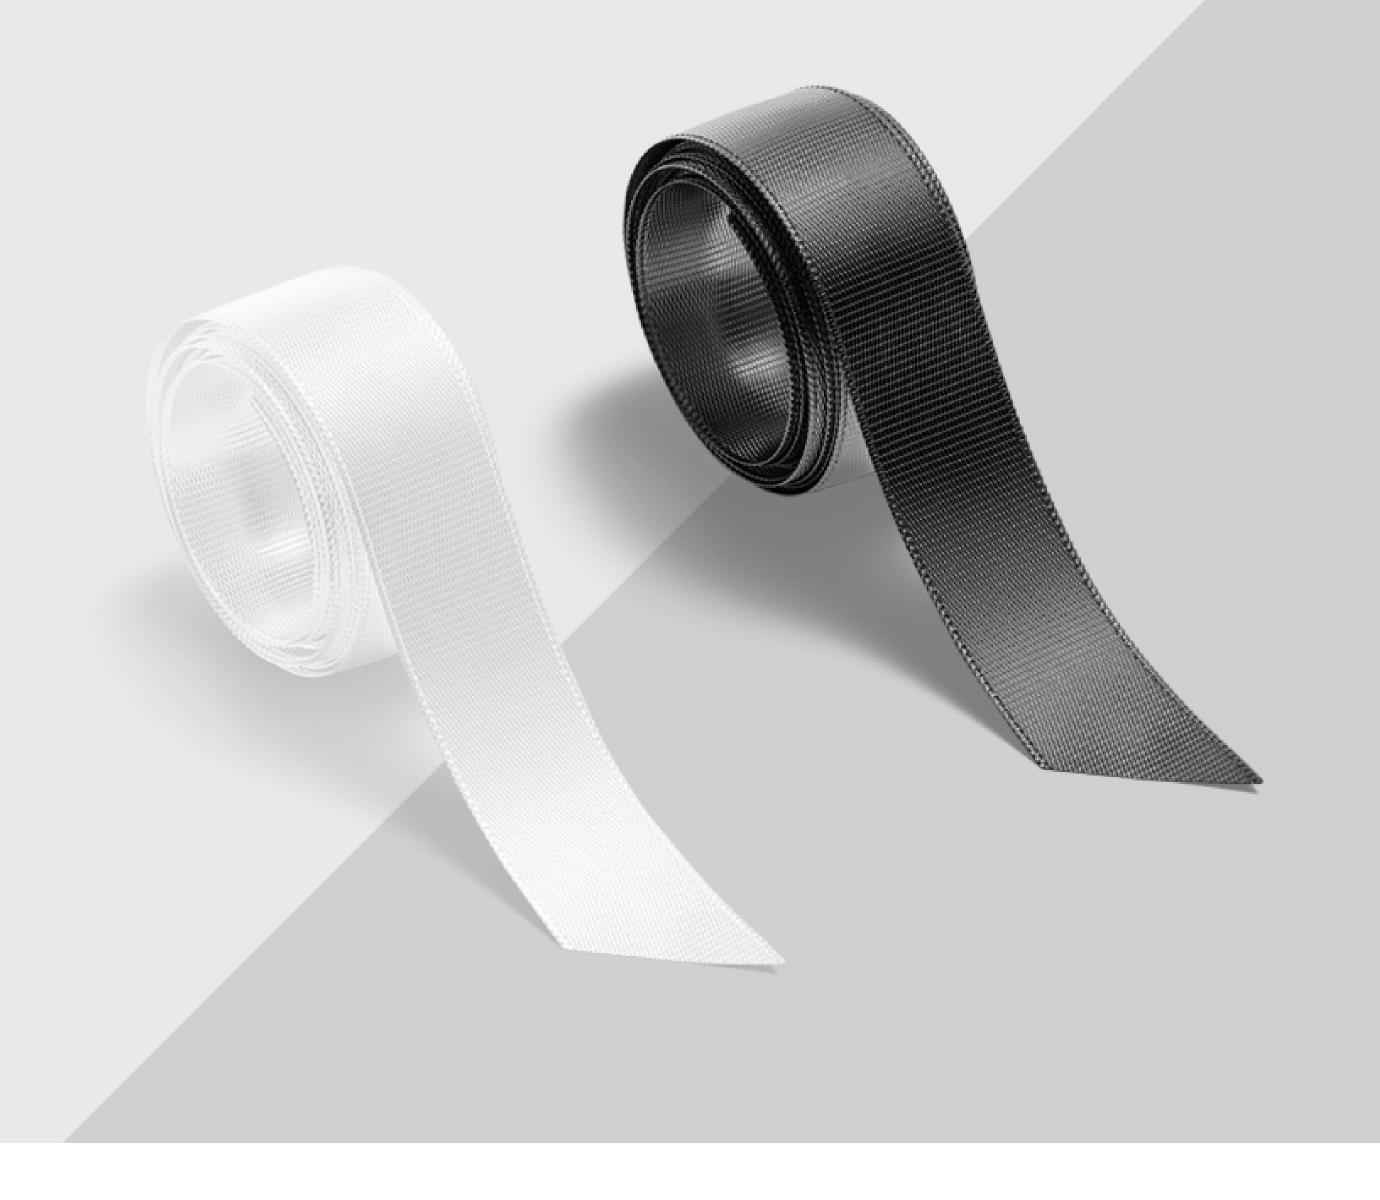

## Premium Accessories

## Perfect finishing touches for premium packaging

Our premium boxes and bags can be given an added touch of elegance with a choice of available accessories.

- Satin or fabric ribbons
- Fabric and textile handles
- A range of premium materials and finishes