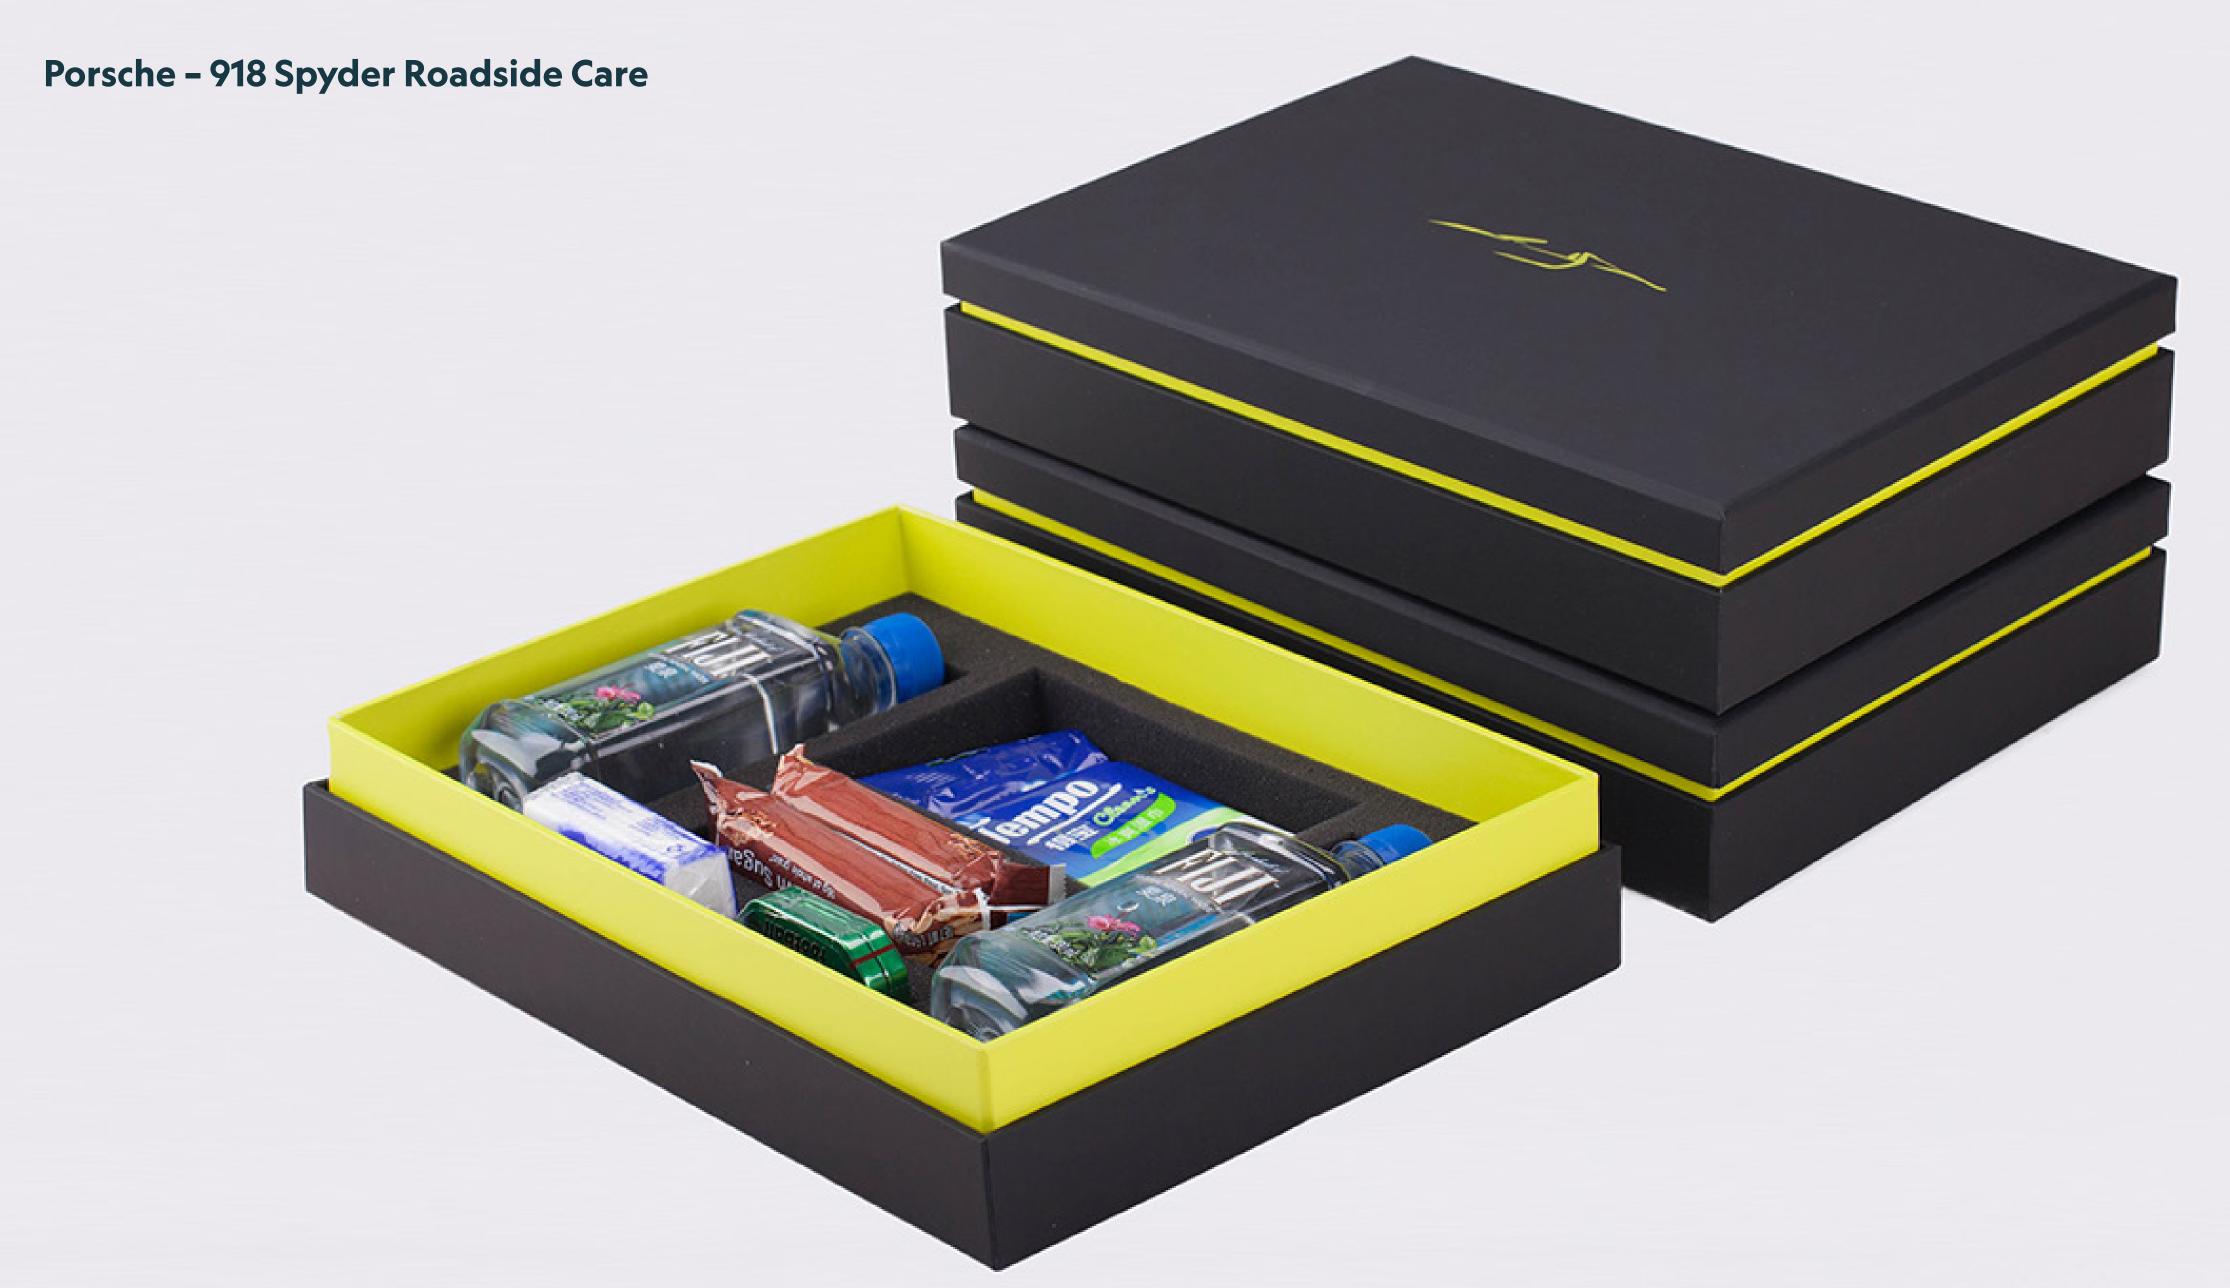

# Gift packaging tailor made for an automotive icon

Porsche China wanted to create a VIP roadside care package for owners of their new hybrid supercar. The resulting gift bag and box evoked the luxury and exclusivity of the Porsche 918 Spyder.

- Luxury finishing and materials
- Rigid box and hand-finished bag
- Complete service from design to delivery