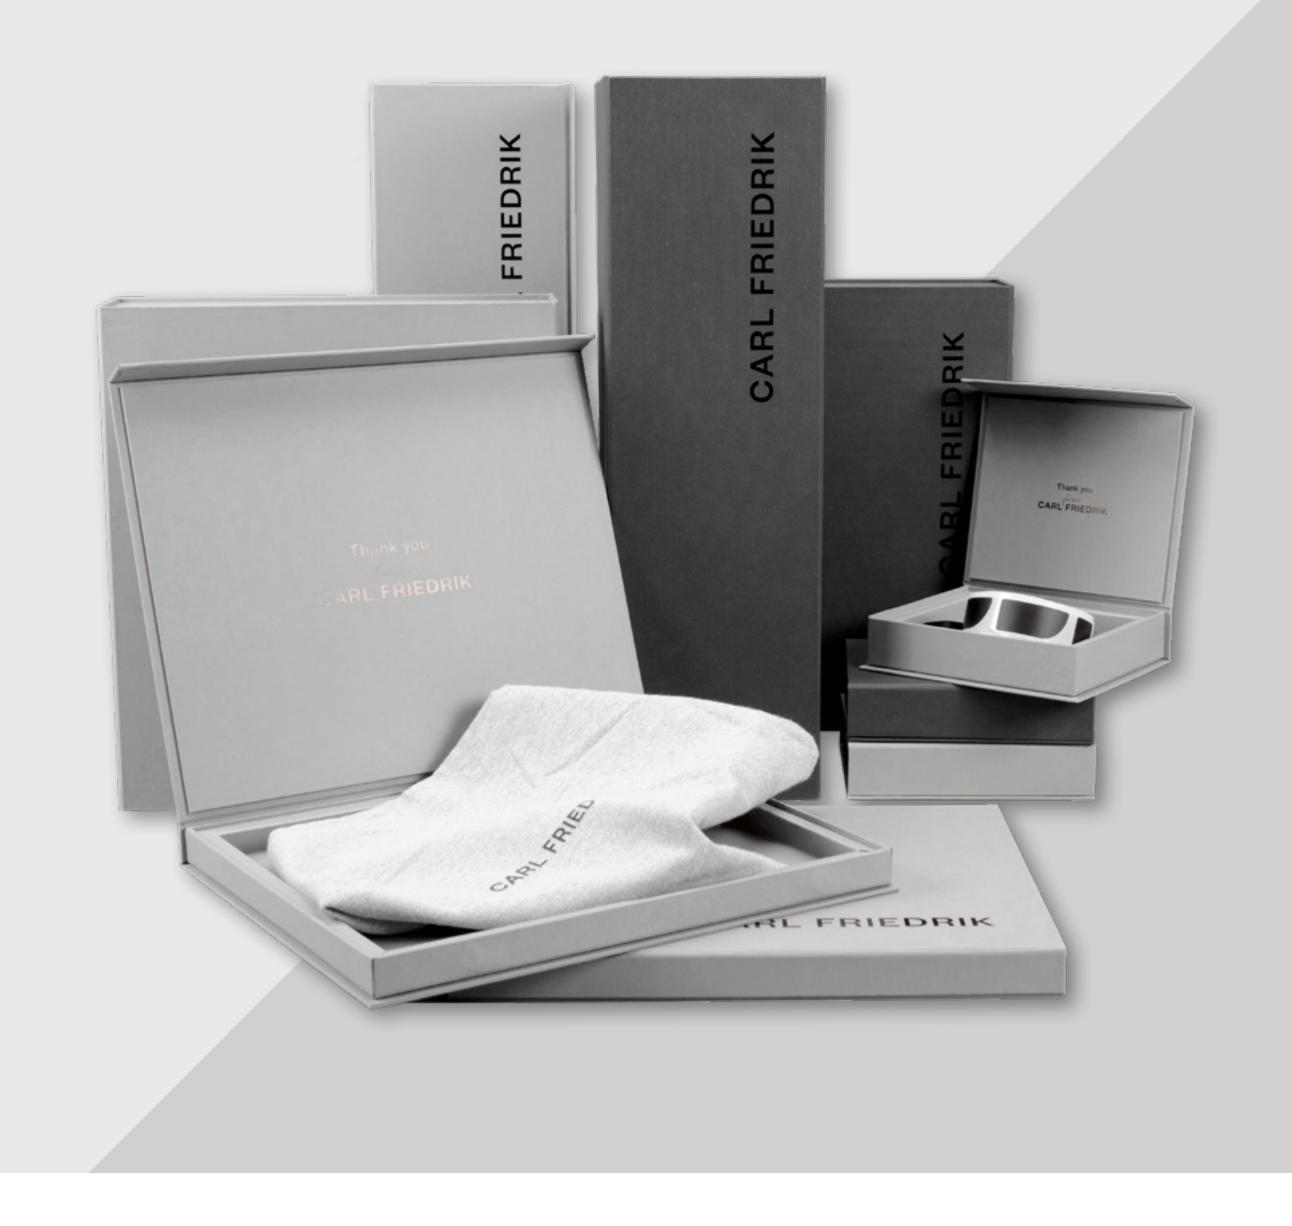

## **Premium Rigid Boxes**

#### Solid, high-quality boxes custom made to impress

Nothing enhances perceptions of quality like a custom-made rigid box. Sometimes referred to as set-up boxes, rigid boxes are the ideal choice for premium products that require extra protection.

- A range of materials including paper, card or solid board
- Choice of finishings including lamination, varnish, spot UV, hot foil, embossing or debossing