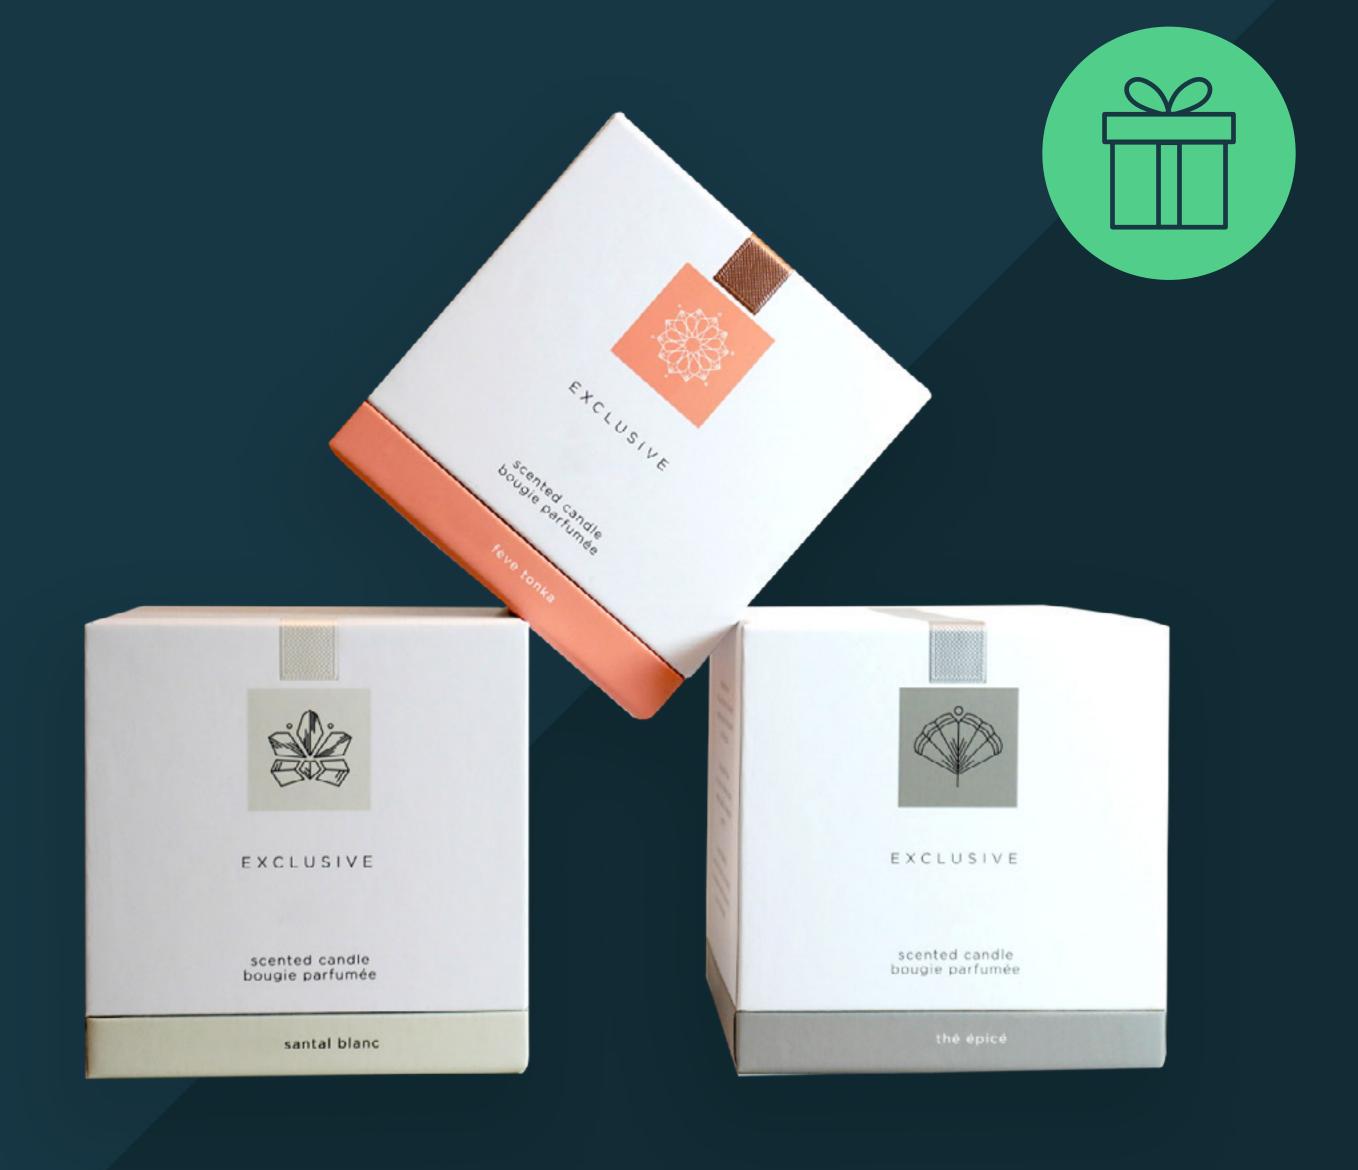

## **Premium Rigid Boxes**

#### Solid, high-quality boxes custom made to impress

Nothing enhances perceptions of quality like a custom-made rigid box. Sometimes referred to as set-up boxes, rigid boxes are the ideal choice for premium products that require extra protection.

- A range of materials including paper, card or solid board
- Choice of finishings including lamination, varnish, spot UV, hot foil, embossing or debossing