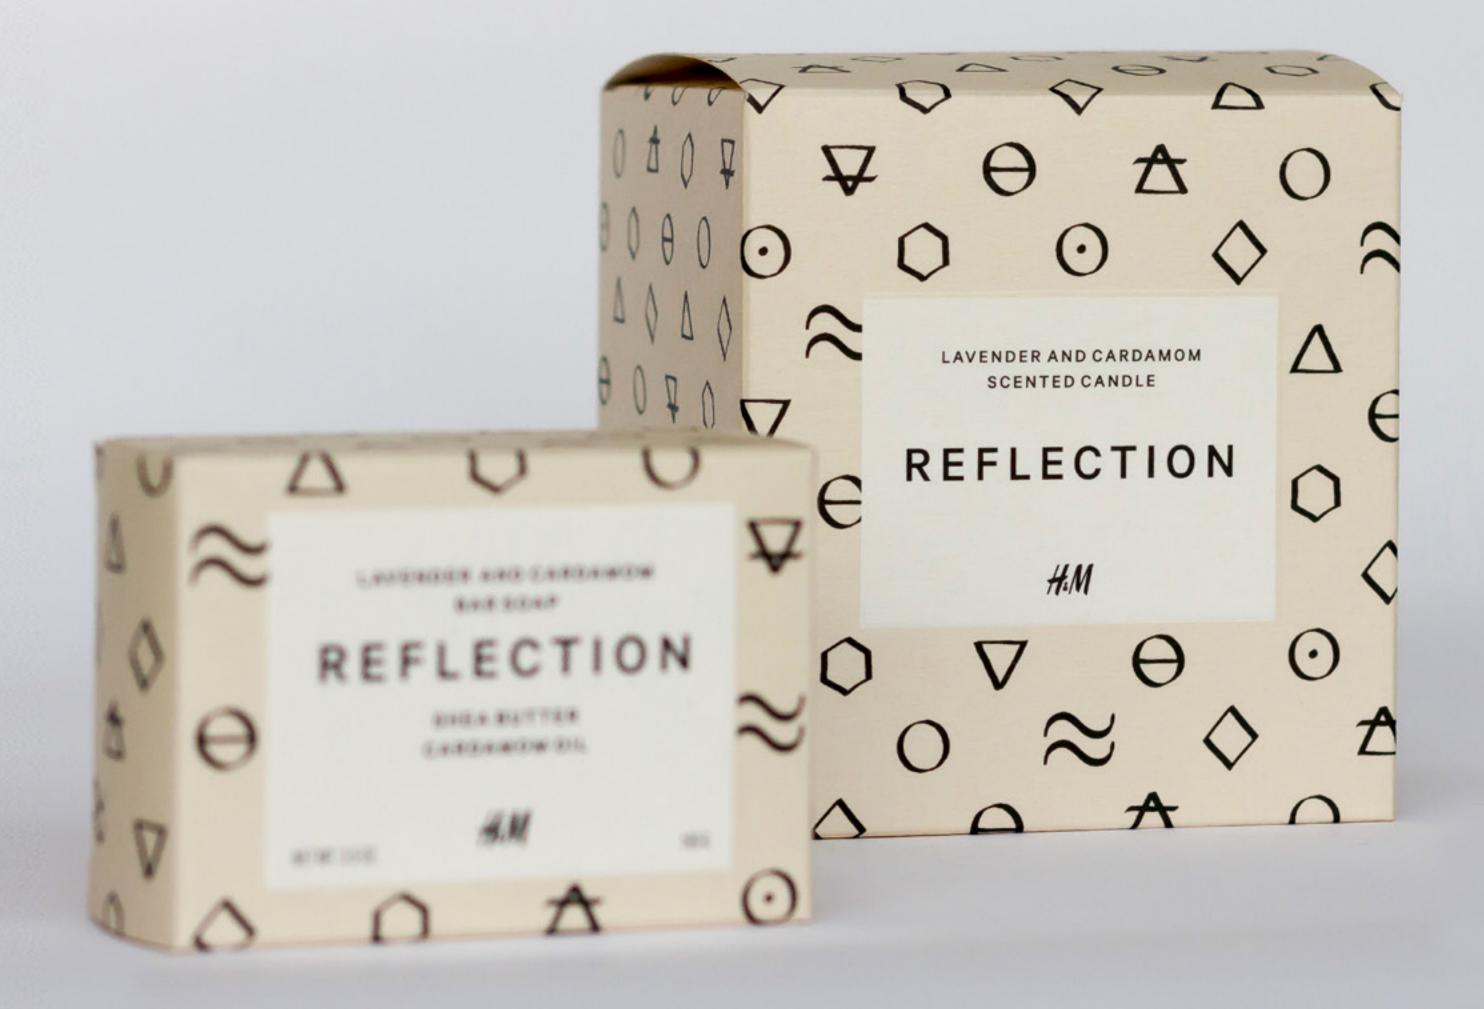

## Bringing beauty to the world

When H&M decided to launch a new global cosmetic range, they turned to a packaging company with the scale required to deliver. Swedbrand designed and produced premium packaging in Poland for more than 350 SKUs and then delivered to facilities all over the world.

- Logistic planning across nine countries
- Design and manufacturing for a global market
- Distribution to H&M Cosmetics producers worldwide
- Forecast planning before seasons to secure materials and production capacity