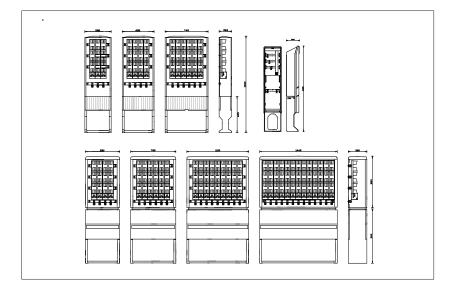

## Housing

- Cabinets/ columns for open-air installation with pedestal or uninterrupted side parts in the heights 1850 and 2100 mm
- Material: Polyester, glass-fibre reinforced
- Weather resistant, impact and shock resistant, difficult to inflame
- Modular system with exchangeable individual parts
- Door and back wall with moulded surface
- Cable support rai
- · Swivelling lever handle for profile half cylinder, simple and double closing
- Colour: RAL 7035 light grey
- Protection type: IP44