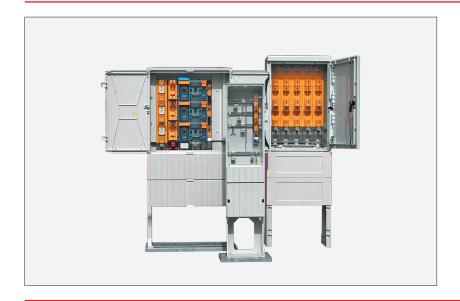

## Housing

- Cabinets/ columns for open-air installation with pedestal or uninterrupted side parts in the heights 1850 and 2100 mm
- Material: Polyester, glass-fibre reinforced
- Weather resistant, impact and shock resistant, difficult to inflame
- Modular system with exchangeable individual parts
- Door and back wall with moulded surface
- Cable support rai
- · Swivelling lever handle for profile half cylinder, simple and double closing
- Colour: RAL 7035 light grey
- Protection type: IP44

## Mounting

- 1 busbar system 4 contacts
- Securing fuse rails/disconnector fuse rails NH 00 bis NH 3
- V-direct connection terminals/flat connection
- Spare places covered individually
- 1 Passage for site power

## Key areas of use

- Distributor column with pedestal as house connection column
- Cable distributor in LV distributor net

You can find the product catalogue on our home page www.uesa.de