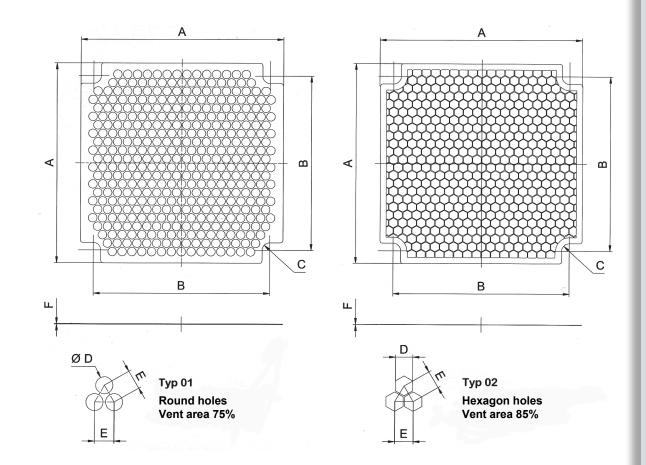

FSBxxx-0x

EMC SCREEN PLATE

Excellent and cost-favourable shielding can be achieved with the EMC baffle for fan sizes 30x30mm to 120x120mm. Connection to the metal housing must conduct well. This is realized in particular by employing elastic links (e.g. fan sleeve Type LMxxx) that press the EMC baffle onto the housing. The use of a conductive adhesive is of advantage and also prevents the filter medium (Type Fxx-45) from being suctioned into the fan if it is equipped with dust filters and the housing only has one large opening.

Material: V2A (Stainless steel) Nr. 1.4310

| Item-Name | Item-No.  | Α   | В     | С     | D   | E    | F   |
|-----------|-----------|-----|-------|-------|-----|------|-----|
| FSB30-0x  | 933010300 | 32  | 24.0  | R 2.1 | 2.0 | 2.25 | 0.2 |
| FSB40-0x  | 934010300 | 42  | 32.0  | R 2.4 | 2.5 | 3.75 | 0.2 |
| FSB50-0x  | 935010300 | 52  | 32.0  | R 2.4 | 3.0 | 3.25 | 0.2 |
| FSB60-0x  | 936010300 | 62  | 50.0  | R 2.7 | 3.5 | 3.75 | 0.2 |
| FSB80-0x  | 938010300 | 82  | 71.5  | R 3.2 | 3.5 | 3.75 | 0.2 |
| FSB92-0x  | 939210300 | 94  | 82.5  | R 3.2 | 4.0 | 4.25 | 0.2 |
| FSB119-0x | 931210300 | 121 | 105.0 | R 4.2 | 5.0 | 5.30 | 0.3 |