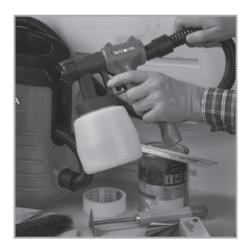

Provides precise application of paint on edges and in corners leaving a smooth non grain finish. Gives a fast, professional finish with no brush marks.

**No pre-painting required.** The high volume low pressure spraying technology allows you to spray accurately and effortlessly ensuring a professional finish.