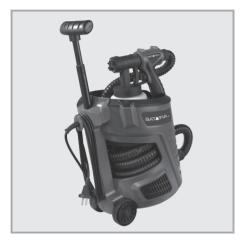

**The 700 Watt motor** supplies the spray gun with constant airflow which maintains a consistent flow of paint.

The HVLP paint spray comes with a telescopic handle and it is on wheels which makes moving it easy. It also contains hooks for winding up the power cord.