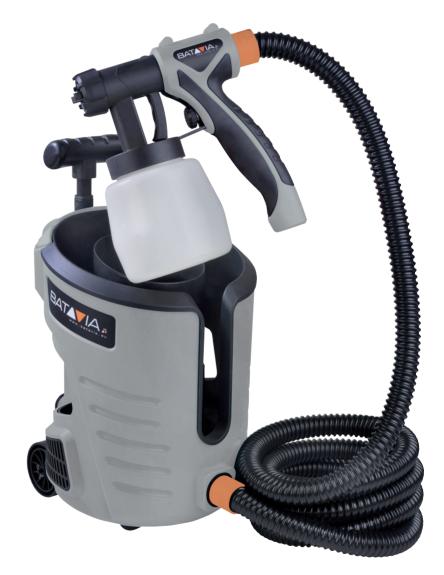

## **Electric Paint Sprayer**

Perfect design, no pre-painting required

3 Meter air hose

The HVLP Paint Sprayer is designed for everyone, from entry-level painters, frequent decorators or DIY enthusiasts. The spray gun is easy to operate, and there is less time and effort when compared to working with a traditional roller and paint brush.

**The 700 Watt motor** supplies the spray gun with constant airflow which maintains a consistent flow of paint.

The HVLP paint spray comes with a telescopic handle and it is on wheels which makes moving it easy. It also contains hooks for winding up the power cord.

#### **Technical Data:**

Power: 700 Watt
Spraying pressure: 0.2 - 0.3 bar
Delivery rate: 0 -100 g/min
Nozzle: 2.5 mm
Air hose length: 3 m
Container volume: 0.8 liter