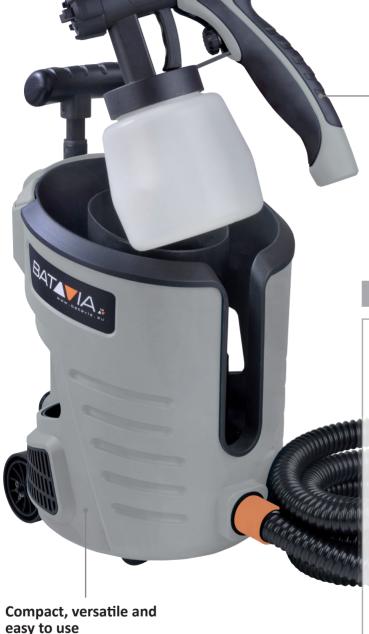

## **Electric Paint Sprayer**

Perfect design, no pre-painting required

3 Meter air hose

The HVLP Paint Sprayer is designed for everyone, from entry-level painters, frequent decorators or DIY enthusiasts. The spray gun is easy to operate, and there is less time and effort when compared to working with a traditional roller and paint brush.

**The 700 Watt motor** supplies the spray gun with constant airflow which maintains a consistent flow of paint.

The HVLP paint spray comes with a telescopic handle and it is on wheels which makes moving it easy. It also contains hooks for winding up the power cord.

#### **Technical Data:**

Power: 700 Watt
Spraying pressure: 0.2 - 0.3 bar
Delivery rate: 0 -100 g/min
Nozzle: 2.5 mm
Air hose length: 3 m
Container volume: 0.8 liter