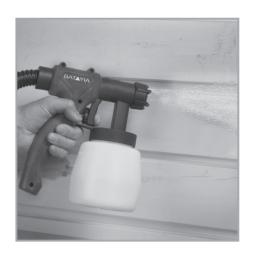

## **Electric Paint Sprayer**

Perfect design, no pre-painting required

3 Meter air hose

The HVLP Paint Sprayer is designed for everyone, from entry-level painters, frequent decorators or DIY enthusiasts. The spray gun is easy to operate, and there is less time and effort when compared to working with a traditional roller and paint brush.

Provides precise application of paint on edges and in corners leaving a smooth non grain finish. Gives a fast, professional finish with no brush marks.

**No pre-painting required.** The high volume low pressure spraying technology allows you to spray accurately and effortlessly ensuring a professional finish.

**The 700 Watt motor** supplies the spray gun with constant airflow which maintains a consistent flow of paint.

The HVLP paint spray comes with a telescopic handle and it is on wheels which makes moving it easy. It also contains hooks for winding up the power cord.