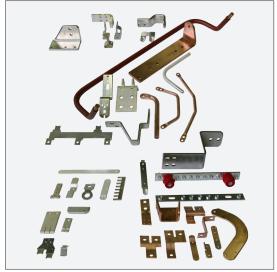

## Component production copper processing module production

Since 2002 the uesa-component production at the site Uebigau has been a known entity in the production of components for the electrical industry. The product and service portfolio encompasses the production of various punching-, punching formed- and milling parts with and without surface conditioning as well as a module assembly. As further services we offer MAG- and WIG-welding, helium-leak tests, slide finishing, equipping of Cu-rails (setting-nuts) and the cover of Cu-rails (round/flat) with shrinkable tubing.