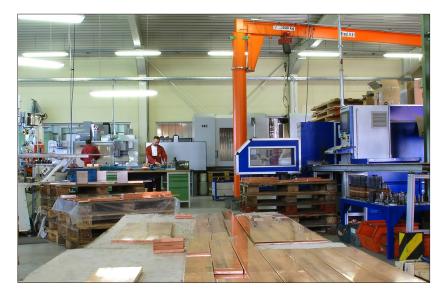

## Component production copper processing module production

Since 2002 the uesa-component production at the site Uebigau has been a known entity in the production of components for the electrical industry. The product and service portfolio encompasses the production of various punching-, punching formed- and milling parts with and without surface conditioning as well as a module assembly. As further services we offer MAG- and WIG-welding, helium-leak tests, slide finishing, equipping of Cu-rails (setting-nuts) and the cover of Cu-rails (round/flat) with shrinkable tubing.

A team of qualified staff and a modern machine park are a guarantee for the highest quality.

In our construction department we have the possibility, to create 3D-drawings of your products and complete our production documents (e.g. processing). For this we use the software Mechanical Desktop and Inventor.