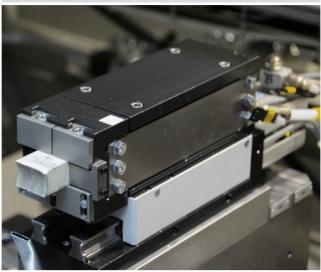

### CenterStar Series – Flexible Machining of all Types of Shafts to Extreme Precision

- Modular machine concept designed for extreme flexibility and best accessibility with a low footprint
- The low price per workpiece results from the high process stability and the short cycle time
- Various machining processes may be integrated into one machine, e.g. stone, tape, CAB, and flat finishing as well as brush deburring
- Workpieces made of different materials, e.g. steel, cast iron, hard metal, as well as glass and ceramics

### TECHNICAL DATA

Machining stations 1-2 Machining units 1-10

Workpiece length (mm) 800 - 1,300 Workpiece diameter (mm) 300 NC-axes (pcs) 0 - 7 Spindle speed (rpm) max. 3,000 Footprint (mm)  $2,300 \times 1,300$ 