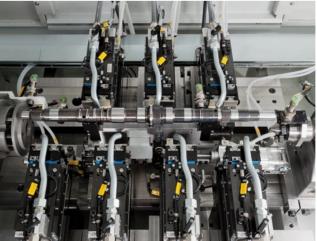

### **EXAMPLE TRUCK CAM SHAFT**

- Up to 9 tape finishing units
- Automatically brush deburring

### **EXAMPLE GEAR SHAFT**

- Optimum geometry (Fourier)
- Up to 10 stone finishing units