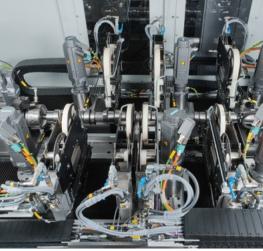

### CenterStar Series – Flexible Machining of all Types of Shafts to Extreme Precision

- Modular machine concept designed for extreme flexibility and best accessibility with a low footprint
- The low price per workpiece results from the high process stability and the short cycle time
- Various machining processes may be integrated into one machine, e.g. stone, tape, CAB, and flat finishing as well as brush deburring
- Workpieces made of different materials, e.g. steel, cast iron, hard metal, as well as glass and ceramics

### CenterStar 3

### 4 CenterStar

### **AUTOMATION**

The CenterStar series is designed for all kinds of loading and unloading concepts starting with manual feed via cycled belts and gantry loaders up to high-end robot cells.