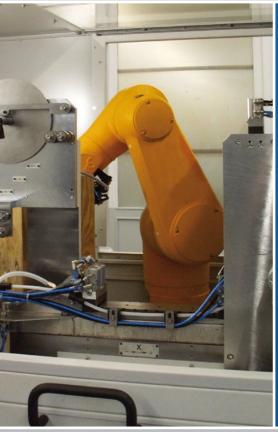

### **AUTOMATION**

The CenterStar series is designed for all kinds of loading and unloading concepts starting with manual feed via cycled belts and gantry loaders up to high-end robot cells.