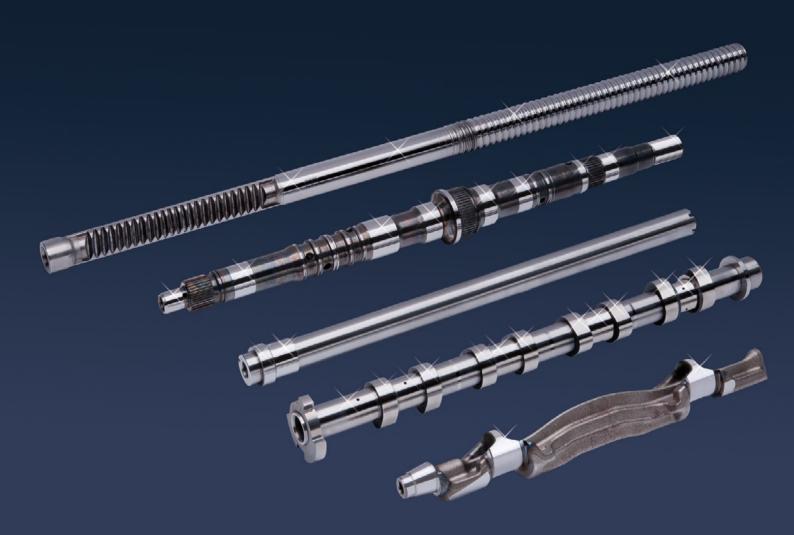

#### MODULARLY EXTENSIBLE/HIGH PRECISION/ECONOMICAL FOR

Automotive Hydraulics and Pneumatics Tappets

Antifriction Bearings Camshafts, Balance Shafts, Drive Shafts, Crankshafts Tooth racks

Medical Engineering Pump Gears

### **EXAMPLE PUMP SHAFT**

- Continuous tape feed
- 4 tape finishing units

- High cutting speed through endless belt
- 1 CAB finishing unit

### **EXAMPLE TRUCK CAM SHAFT**

- Up to 9 tape finishing units
- Automatically brush deburring

## EXAMPLE COMPOSITE CAMSHAFT

- Process combination
- 1 flat finishing unit
- 1 tape finishing unit

### **EXAMPLE GEAR SHAFT**

- Optimum geometry (Fourier)
- Up to 10 stone finishing units