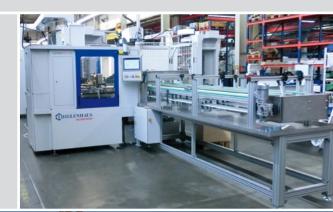

### CenterStar Series – Flexible Machining of all Types of Shafts to Extreme Precision

- Modular machine concept designed for extreme flexibility and best accessibility with a low footprint
- The low price per workpiece results from the high process stability and the short cycle time
- Various machining processes may be integrated into one machine, e.g. stone, tape, CAB, and flat finishing as well as brush deburring
- Workpieces made of different materials, e.g. steel, cast iron, hard metal, as well as glass and ceramics

### CenterStar 3