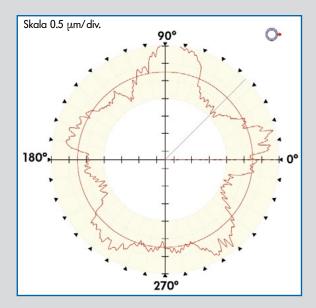

### WAVINESS ANALYSIS (FOURIER)

Needle bearing

Sliding seat

**BEFORE MICROFINISH** 

AFTER MICROFINISH