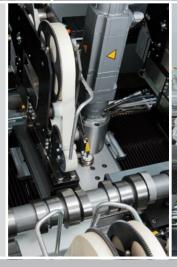

### **EXAMPLE GEAR SHAFT**

- Optimum geometry (Fourier)
- Up to 10 stone finishing units