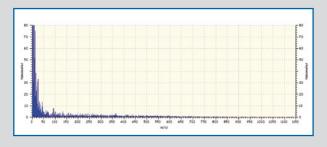

### WAVINESS ANALYSIS (FOURIER)

Needle bearing

Sliding seat

**BEFORE MICROFINISH** 

AFTER MICROFINISH