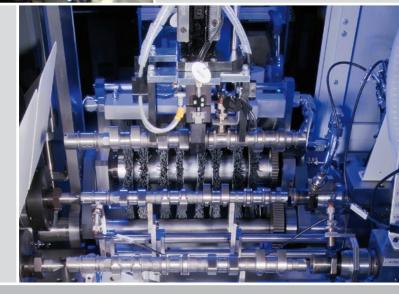

### CenterStar Series – Flexible Machining of all Types of Shafts to Extreme Precision

- Modular machine concept designed for extreme flexibility and best accessibility with a low footprint
- The low price per workpiece results from the high process stability and the short cycle time
- Various machining processes may be integrated into one machine, e.g. stone, tape, CAB, and flat finishing as well as brush deburring
- Workpieces made of different materials, e.g. steel, cast iron, hard metal, as well as glass and ceramics

### **AUTOMATION**

The CenterStar series is designed for all kinds of loading and unloading concepts starting with manual feed via cycled belts and gantry loaders up to high-end robot cells.