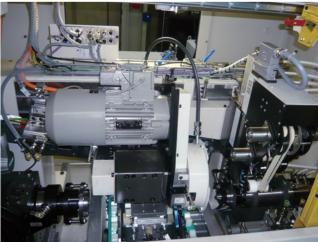

### CenterStar Series – Flexible Machining of all Types of Shafts to Extreme Precision

- Modular machine concept designed for extreme flexibility and best accessibility with a low footprint
- The low price per workpiece results from the high process stability and the short cycle time
- Various machining processes may be integrated into one machine, e.g. stone, tape, CAB, and flat finishing as well as brush deburring
- Workpieces made of different materials, e.g. steel, cast iron, hard metal, as well as glass and ceramics

### **AUTOMATION**

The CenterStar series is designed for all kinds of loading and unloading concepts starting with manual feed via cycled belts and gantry loaders up to high-end robot cells.