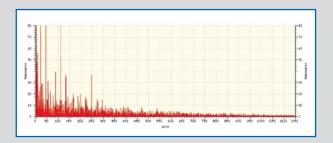

### WAVINESS ANALYSIS (FOURIER)

Needle bearing

Sliding seat

**BEFORE MICROFINISH** 

AFTER MICROFINISH