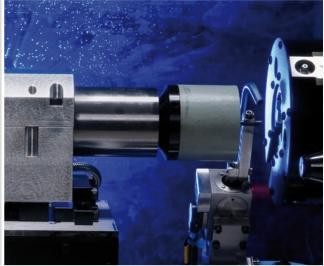

### **WORKPIECE GEOMETRY**

BEFORE MICROFINISH RONt 1.8 µm

AFTER MICROFINISH RONt  $0.35~\mu m$ 

### **SURFACE QUALITIES**

BEFORE MICROFINISH Rz ~2.0  $\mu m$  Tp < 20 % Cref = 5 %

AFTER MICROFINISH Rz 0.3  $\mu m$  Tp < 99 % Cref = 5 %

### WAVINESS ANALYSIS (FOURIER)

Needle bearing

Sliding seat

**BEFORE MICROFINISH** 

AFTER MICROFINISH