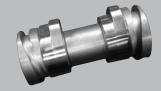

### **EXAMPLE TRUCK CAM SHAFT**

- Up to 9 tape finishing units
- Automatically brush deburring

## EXAMPLE COMPOSITE CAMSHAFT

- Process combination
- 1 flat finishing unit
- 1 tape finishing unit