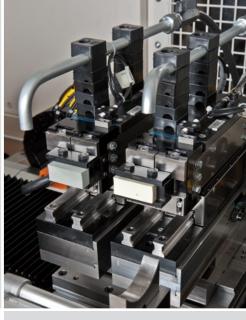

### CenterStar Series – Flexible Machining of all Types of Shafts to Extreme Precision

- Modular machine concept designed for extreme flexibility and best accessibility with a low footprint
- The low price per workpiece results from the high process stability and the short cycle time
- Various machining processes may be integrated into one machine, e.g. stone, tape, CAB, and flat finishing as well as brush deburring
- Workpieces made of different materials, e.g. steel, cast iron, hard metal, as well as glass and ceramics

### **AUTOMATION**

The CenterStar series is designed for all kinds of loading and unloading concepts starting with manual feed via cycled belts and gantry loaders up to high-end robot cells.