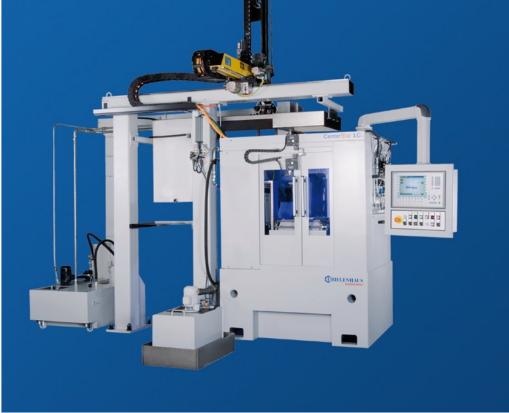

### **CenterStar**

Microfinish/Superfinish

modularly extensible / high precision / economical

### CenterStar Series – Flexible Machining of all Types of Shafts to Extreme Precision

- Modular machine concept designed for extreme flexibility and best accessibility with a low footprint
- The low price per workpiece results from the high process stability and the short cycle time
- Various machining processes may be integrated into one machine, e.g. stone, tape, CAB, and flat finishing as well as brush deburring
- Workpieces made of different materials, e.g. steel, cast iron, hard metal, as well as glass and ceramics

### CenterStar 3

### TECHNICAL DATA

Machining stations 1-2 Machining units 1-10

Workpiece length (mm) 800 - 1,300 Workpiece diameter (mm) 300 NC-axes (pcs) 0 - 7 Spindle speed (rpm) max. 3,000 Footprint (mm)  $2,300 \times 1,300$ 