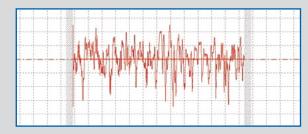

### WAVINESS ANALYSIS (FOURIER)

Needle bearing

Sliding seat

**BEFORE MICROFINISH** 

AFTER MICROFINISH