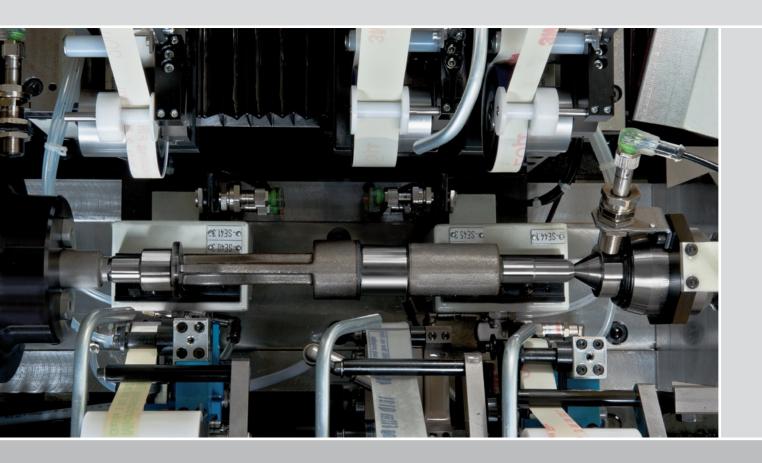

### **EXAMPLE PUMP SHAFT**

- Continuous tape feed
- 4 tape finishing units

- High cutting speed through endless belt
- 1 CAB finishing unit

### **EXAMPLE TRUCK CAM SHAFT**

- Up to 9 tape finishing units
- Automatically brush deburring

## EXAMPLE COMPOSITE CAMSHAFT

- Process combination
- 1 flat finishing unit
- 1 tape finishing unit

### **EXAMPLE GEAR SHAFT**

- Optimum geometry (Fourier)
- Up to 10 stone finishing units