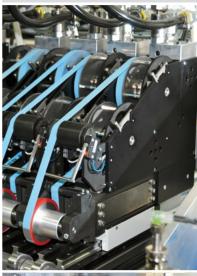

### CenterStar Series – Flexible Machining of all Types of Shafts to Extreme Precision

- Modular machine concept designed for extreme flexibility and best accessibility with a low footprint
- The low price per workpiece results from the high process stability and the short cycle time
- Various machining processes may be integrated into one machine, e.g. stone, tape, CAB, and flat finishing as well as brush deburring
- Workpieces made of different materials, e.g. steel, cast iron, hard metal, as well as glass and ceramics

### **EXAMPLE PUMP SHAFT**

- Continuous tape feed
- 4 tape finishing units

- High cutting speed through endless belt
- 1 CAB finishing unit

### **EXAMPLE TRUCK CAM SHAFT**

- Up to 9 tape finishing units
- Automatically brush deburring

## EXAMPLE COMPOSITE CAMSHAFT

- Process combination
- 1 flat finishing unit
- 1 tape finishing unit

### **EXAMPLE GEAR SHAFT**

- Optimum geometry (Fourier)
- Up to 10 stone finishing units