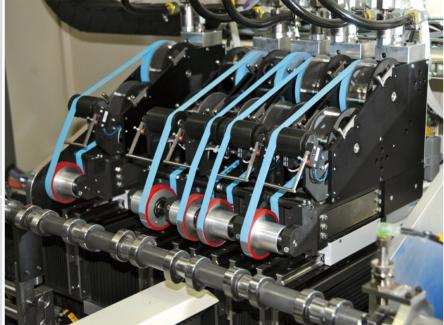

### CenterStar Series – Flexible Machining of all Types of Shafts to Extreme Precision

- Modular machine concept designed for extreme flexibility and best accessibility with a low footprint
- The low price per workpiece results from the high process stability and the short cycle time
- Various machining processes may be integrated into one machine, e.g. stone, tape, CAB, and flat finishing as well as brush deburring
- Workpieces made of different materials, e.g. steel, cast iron, hard metal, as well as glass and ceramics

### **EXAMPLE PUMP SHAFT**

- Continuous tape feed
- 4 tape finishing units

- High cutting speed through endless belt
- 1 CAB finishing unit

### **EXAMPLE TRUCK CAM SHAFT**

- Up to 9 tape finishing units
- Automatically brush deburring

## EXAMPLE COMPOSITE CAMSHAFT

- Process combination
- 1 flat finishing unit
- 1 tape finishing unit

### **EXAMPLE GEAR SHAFT**

- Optimum geometry (Fourier)
- Up to 10 stone finishing units