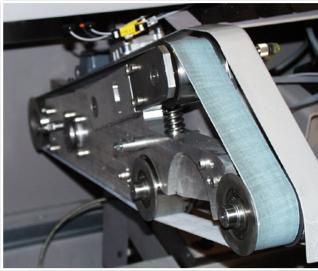

### **EXAMPLE PUMP SHAFT**

- Continuous tape feed
- 4 tape finishing units

- High cutting speed through endless belt
- 1 CAB finishing unit