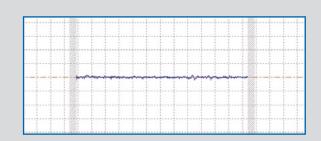

### WAVINESS ANALYSIS (FOURIER)

Needle bearing

Sliding seat

**BEFORE MICROFINISH** 

AFTER MICROFINISH