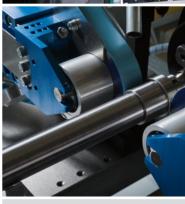

### **EXAMPLE PUMP SHAFT**

- Continuous tape feed
- 4 tape finishing units

- High cutting speed through endless belt
- 1 CAB finishing unit

## EXAMPLE COMPOSITE CAMSHAFT

- Process combination
- 1 flat finishing unit
- 1 tape finishing unit