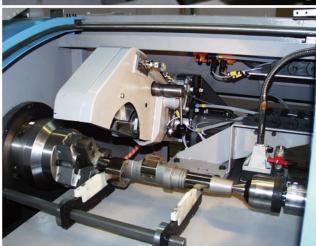

### **EXAMPLE TRUCK CAM SHAFT**

- Up to 9 tape finishing units
- Automatically brush deburring

## EXAMPLE COMPOSITE CAMSHAFT

- Process combination
- 1 flat finishing unit
- 1 tape finishing unit