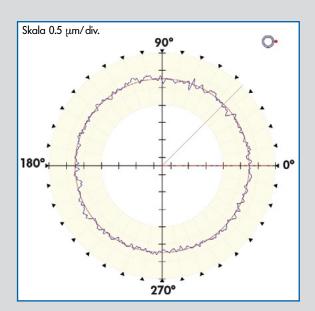

### WAVINESS ANALYSIS (FOURIER)

Needle bearing

Sliding seat

**BEFORE MICROFINISH** 

AFTER MICROFINISH