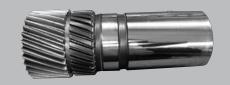

### **EXAMPLE GEAR SHAFT**

- Optimum geometry (Fourier)
- Up to 10 stone finishing units