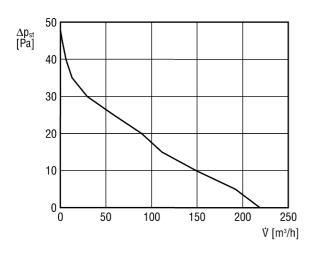

9016 |
| Weight                                     | 1.6 kg                             |
| Type of shutter                            | Airstream-operated opening/closing |
| Nominal size                               | 150 mm                             |
| Airstream temperature at I <sub>Max</sub>  | 40 °C                              |
| Sound pressure level                       | 41 dB(A)                           |
| Range                                      | С                                  |
| EAN                                        | 4012799808534                      |
| Total L <sub>WA7</sub> , high              | 48 dB(A)                           |
| (housing and free inlet sound power level) |                                    |

# **EVN 15**

Characteristic curve



### Dimensions [mm]



- 1 nside
- ② Window
- ③ Window cut-out: Minimum diameter is 184 mm, maximum diameter is 195 mm
- ④ 15 mm more with open lamella
- ⑤ Pull-cord only for EVN 15 P