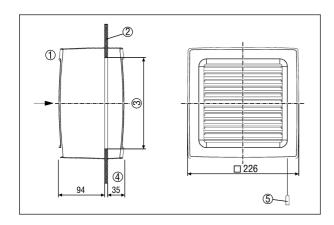

### Dimensions [mm]

- 1 nside
- ② Window
- ③ Window cut-out: Minimum diameter is 184 mm, maximum diameter is 195 mm
- ④ 15 mm more with open lamella
- ⑤ Pull-cord only for EVN 15 P