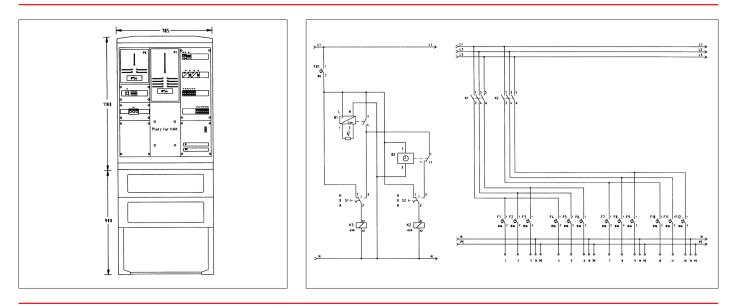

## Housing parts

- Material: complete polyester, fibre glass reinforced
  Weather-resistant, impact and shock resistant,
- difficult to inflameEffective ventilation
- Modular system with exchangeable individual parts
- Door and back wall with moulded surface
- Cable support rail
- Swivelling lever handle for profile half cylinder Single or double closing with lock cover
- Colour: RAL 7035 light grey
- Protection type: IP44

## Technical data • direct measurements

- According to the technical connection conditions of the respective mains power supply operator
- · Street lighting part completely equipped and wired
- Control via photoelectric switch and clock timer