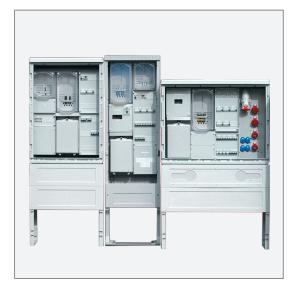

## Street lighting columns

## Housing parts

- Material: complete polyester, fibre glass reinforced
  Weather-resistant, impact and shock resistant,
- difficult to inflameEffective ventilation
- Modular system with exchangeable individual parts
- Door and back wall with moulded surface
- Cable support rail
- Swivelling lever handle for profile half cylinder Single or double closing with lock cover
- Colour: RAL 7035 light grey
- Protection type: IP44

## Technical data • direct measurements

- According to the technical connection conditions of the respective mains power supply operator
- · Street lighting part completely equipped and wired
- Control via photoelectric switch and clock timer

## Options

- Without measurement or with sub-measurement, respectively
- Customer specific controls
- Number of tailings as required
- Cabinet lightings
- Service socket
- Cabinet heater with controller
- Standard cabinets for street lighting
- Special variants