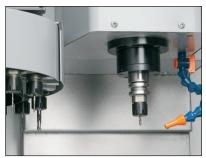

The OM-2A is equipped with a Haas-built, 30 000-rpm ISO 20-taper spindle and a 20-pocket automatic tool changer.

The OM-2A features a slide-out coolant tank and pump enclosed in the base of the machine.