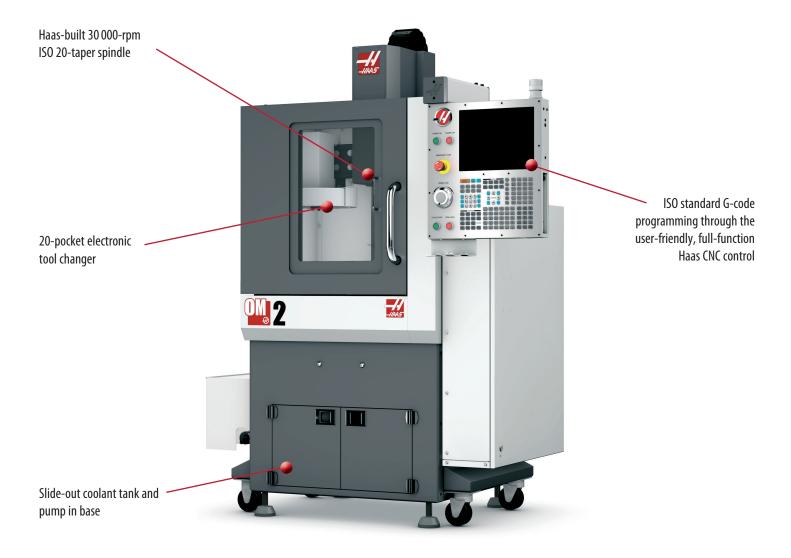

### [ Standard Features ]

- Haas-Built, 30 000-rpm ISO 20-Taper Spindle
- 3,7 kW Vector Drive
- 20-Pocket Electronic Tool Changer
- Full Enclosure, Ultra-Compact Footprint
- 38 cm Color LCD Monitor w/USB Port
- 1 MB Program Memory
- LED Beacon Light
- Coolant System
- High-Speed Machining w/Look-Ahead
- User-Friendly Haas Control

The OM-2A is equipped with a Haas-built, 30 000-rpm ISO 20-taper spindle and a 20-pocket automatic tool changer.

The OM-2A features a slide-out coolant tank and pump enclosed in the base of the machine.