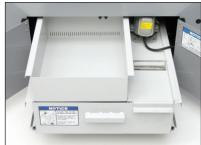

The OM-2A is equipped with a Haas-built, 30 000-rpm ISO 20-taper spindle and a 20-pocket automatic tool changer.

The OM-2A features a slide-out coolant tank and pump enclosed in the base of the machine.