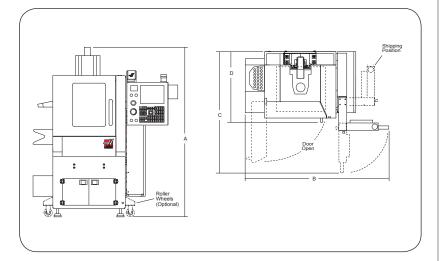

| Operating Dimensions |                      | OM-2A    |
|----------------------|----------------------|----------|
| A.                   | Max Operating Height | 2 159 mm |
| В.                   | Max Operating Width  | 1 880 mm |
| C.                   | Max Operating Depth  | 1 549 mm |
| D.                   | Min Shipping Depth   | 914 mm   |
|                      |                      |          |