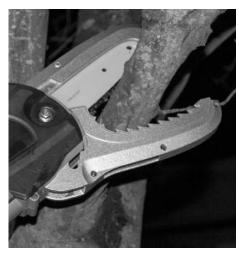

## Croc Saw — Easy, Fast and SAFE cutting

- Large cut opening: grab and cut in one easy motion.
- **Double handle** for maximum control and effortless cutting.
- 20 cm Bar for up to 10 cm cutting capacity
- Automatic chain oiler with oil level indication
- Powerful 600W motor