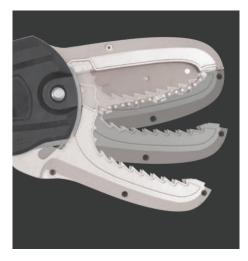

## Croc Saw — Easy, Fast and SAFE cutting

- Large cut opening: grab and cut in one easy motion.
- **Double handle** for maximum control and effortless cutting.
- 20 cm Bar for up to 10 cm cutting capacity
- Automatic chain oiler with oil level indication
- Powerful 600W motor