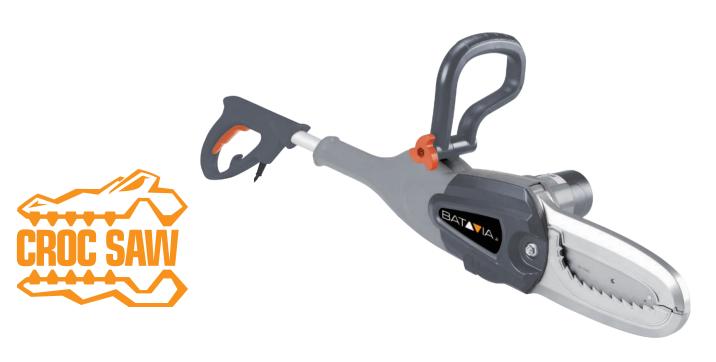

## Croc Saw — Easy, Fast and SAFE cutting

- Large cut opening: grab and cut in one easy motion.
- **Double handle** for maximum control and effortless cutting.
- 20 cm Bar for up to 10 cm cutting capacity
- Automatic chain oiler with oil level indication
- Powerful 600W motor

20 cm Bar

Double handle

Ø 10 cm cutting capacity