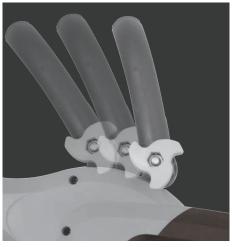

## Croc Saw — Easy, Fast and SAFE cutting

- Large cut opening: grab and cut in one easy motion.
- **Double handle** for maximum control and effortless cutting.
- 20 cm Bar for up to 10 cm cutting capacity
- Automatic chain oiler with oil level indication
- Powerful 600W motor