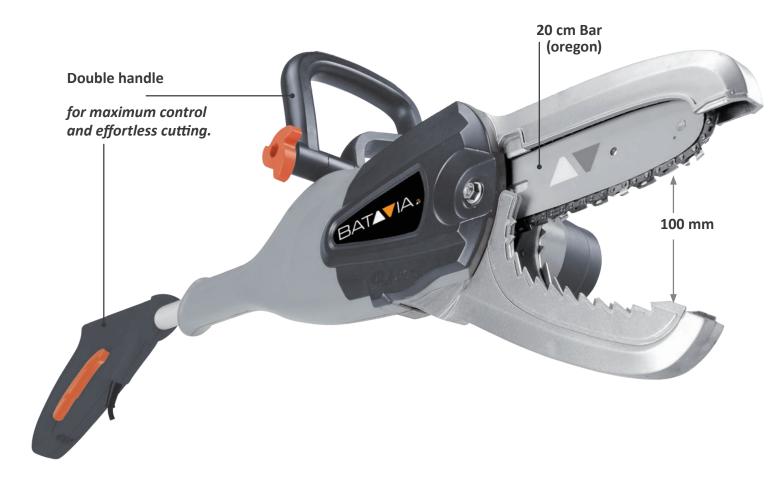

## Croc Saw — Easy, Fast and SAFE cutting

- Large cut opening: grab and cut in one easy motion.
- **Double handle** for maximum control and effortless cutting.
- 20 cm Bar for up to 10 cm cutting capacity
- Automatic chain oiler with oil level indication
- Powerful 600W motor

20 cm Bar

Double handle

Ø 10 cm cutting capacity