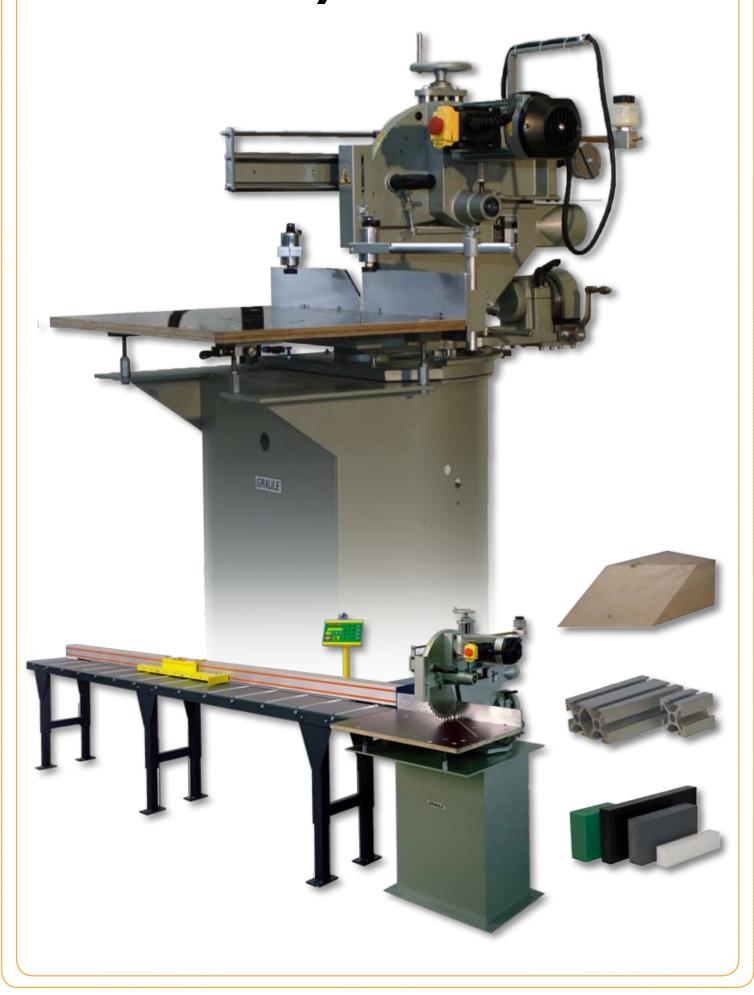

# ZS 170/ZS 170 N

## Type ZS170 and ZS 170N

For Wood, PVC and Aluminium

The machine ZS170 is designed for use in the wood, pvc and aluminium industry for making 90 degree and angle cuts.

The machine ZS 170N can also be tilted to make compound cuts.

The main saw support arm is equipped with 4 bearing sleeves for a perfect linear guidance of the saw to obtain cuts with a high accuracy.

Due to its flexible range of angles the saw can be used in a wide variety of application in the Wood. PVC and Aluminium industry.

For the setting of the angles (Horizontal) the machine has pre positioned stops for 90 degree and 45 degree angles.

(CE marking and GS dust extraction proofed)

#### Accessories:

 Pneumatic claming for the work piece with 2 vertical clamps

 Hydraulic brake for the saw stroke

 Roller tables or flat top table with Tigerstop automatic stop and pusher system