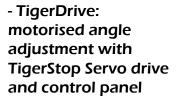

- Lubrification of the saw blade (For Aluminium)
- Special angle on saw table for sharp angle cuts
- Extension of the saw stroke (length on demand)
- Digital read out device for the angle adjustment
- Machine base frame