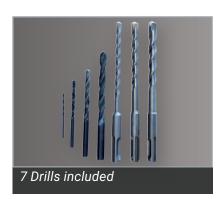

Drill capacity in wood: 20 mm

Drill capacity in concrete: 10 mm

Drill capacity in metal: 13 mm

Weight: 1.3 kg

**Delivery includes:** 

1x Rotary Hammer with ergonomic handle

7 Drills

**Certificates:** 