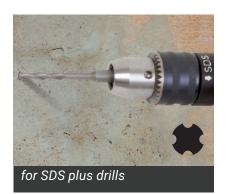

# **ROTARY HAMMER**With SDS Duo

- Powerful, compact rotary hammer for hammering, drilling and screwdriving in wood, metal and concrete!
- One chuck (1,5 13 mm) suitable for standard drills, SDS-Plus drills and bits
- Variable adjustable speed L + R
- Pneumatic hammer mechanism
- Extremely handy due to auxiliary handle, compact design and low weight

#### **TECHNICAL INFORMATION**

Rated voltage and frequency:  $230 \text{ V} \sim 50 \text{ Hz}$ 

Rated power: 420 W

No load speed:  $0 - 1500 \text{ min}^{-1}$ Impactrate:  $0 - 6600 \text{ min}^{-1}$ 

Drillchuck: 1.5 – 13 mm SDS/keyed chuck