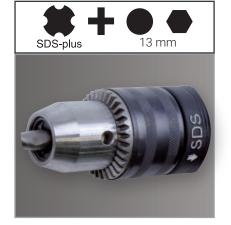

# **ROTARY HAMMER**With SDS Duo

- Powerful, compact rotary hammer for hammering, drilling and screwdriving in wood, metal and concrete!
- One chuck (1,5 13 mm) suitable for standard drills, SDS-Plus drills and bits
- Variable adjustable speed L + R
- Pneumatic hammer mechanism
- Extremely handy due to auxiliary handle, compact design and low weight

#### **TECHNICAL INFORMATION**

Rated voltage and frequency:  $230 \text{ V} \sim 50 \text{ Hz}$ 

Rated power: 420 W

No load speed:  $0 - 1500 \text{ min}^{-1}$ Impactrate:  $0 - 6600 \text{ min}^{-1}$ 

Drillchuck: 1.5 – 13 mm SDS/keyed chuck