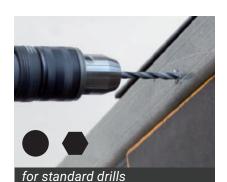

# **ROTARY HAMMER**With SDS Duo

- Powerful, compact rotary hammer for hammering, drilling and screwdriving in wood, metal and concrete!
- One chuck (1,5 13 mm) suitable for standard drills, SDS-Plus drills and bits
- Variable adjustable speed L + R
- Pneumatic hammer mechanism
- Extremely handy due to auxiliary handle, compact design and low weight