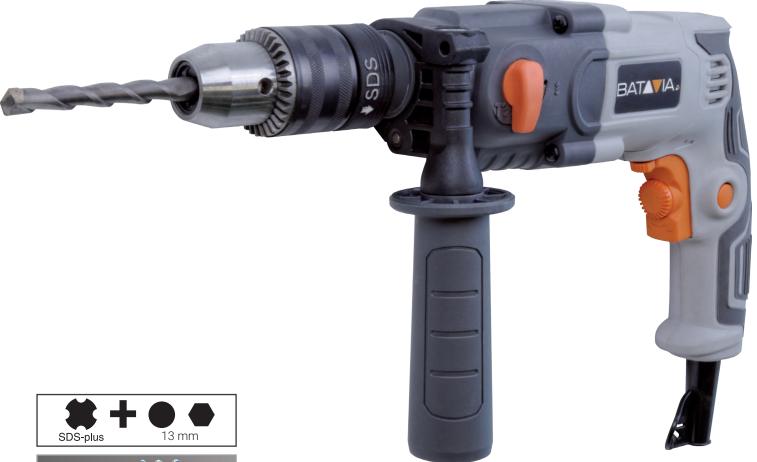

# **ROTARY HAMMER**With SDS Duo

- Powerful, compact rotary hammer for hammering, drilling and screwdriving in wood, metal and concrete!
- One chuck (1,5 13 mm) suitable for standard drills, SDS-Plus drills and bits
- Variable adjustable speed L + R
- Pneumatic hammer mechanism
- Extremely handy due to auxiliary handle, compact design and low weight

#### **TECHNICAL INFORMATION**

Rated voltage and frequency:  $230 \text{ V} \sim 50 \text{ Hz}$ 

Rated power: 420 W

No load speed:  $0 - 1500 \text{ min}^{-1}$ Impactrate:  $0 - 6600 \text{ min}^{-1}$ 

Drillchuck: 1.5 – 13 mm SDS/keyed chuck