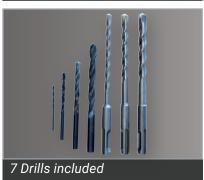

Drill capacity in wood: 20 mm

Drill capacity in concrete: 10 mm

Drill capacity in metal: 13 mm

Weight: 1.3 kg

**Delivery includes:** 

1x Rotary Hammer with ergonomic handle

7 Drills

**Certificates:** 