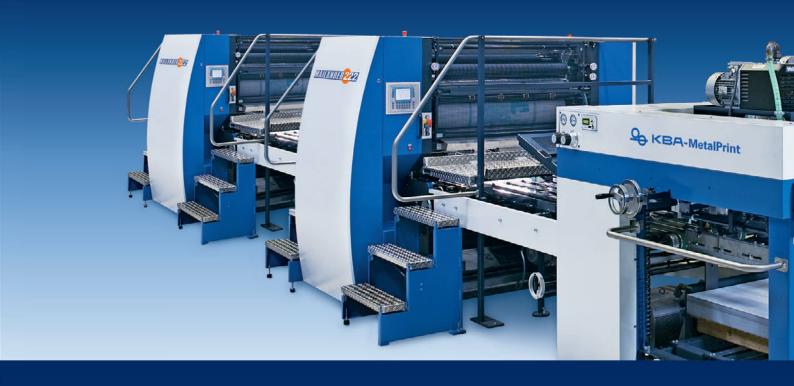

# MAILANDER 222

## **9** KBA-MetalPrint

## MAILANDER 222 - Tough, Fast and Reliable

The Mailänder brand name has always been associated with robust and reliable metal decorating machines able to process all types of metal sheets in the market.

The new MAILÄNDER 222 printing press incorporates over 100 years of experience in the metal decorating industry and employs the latest technology to give higher quality, lower spoilage and shorter change-over times, which all contribute to higher productivity.