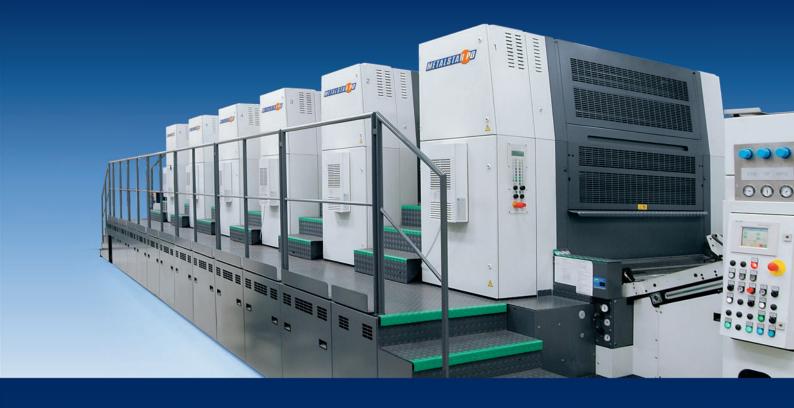

#### The METALSTAR PO ensures exceptional output, improved quality, increased speeds and low operating costs.

State-of-the-art electronics not only allow full machine functionality but also enable a total transparent

printing process to be integrated into a business operating system. Repeatability and reliability in print - quaranteed with this next generation of the METALSTAR PO metal printing

#### The METALSTAR PO's main characteristics:

- Continuous grip technology
- High speed feeder specially designed for metal printing
- Automatic sheet size setting
- Automatic brush-type washing device for blanket and impression
- Adjustable gripper bars
- TelePresence for remote diagnostics