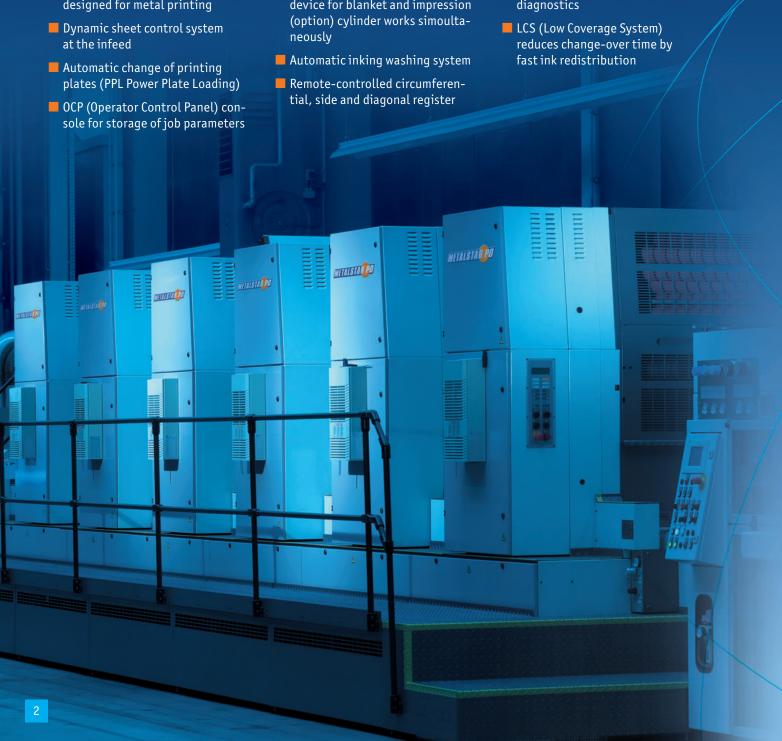

#### The METALSTAR PO's main characteristics:

- Continuous grip technology
- High speed feeder specially designed for metal printing
- Automatic sheet size setting
- Automatic brush-type washing device for blanket and impression
- Adjustable gripper bars
- TelePresence for remote diagnostics