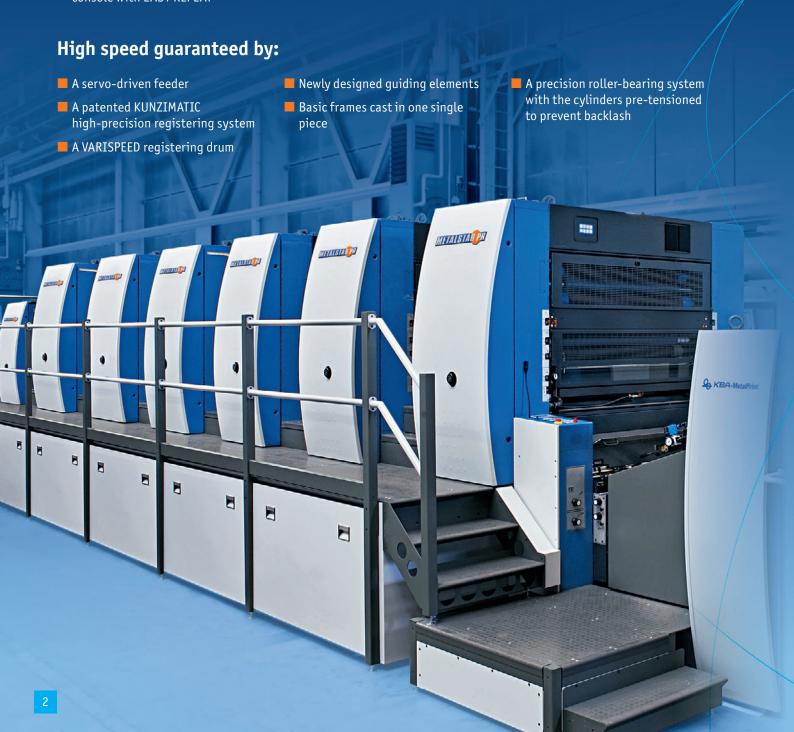

#### The basic version already incorporates the following equipment:

- A high performance feeder specially designed for "scroll" and rectangular sheets
- A patented high-precision registering system, KUNZIMATIC, with EASY SWITCH between "scroll" and rectangular sheets
- A fully automatic plate changing4 min on a 6-colour press
- An ERGOTRONIC central control console with EASY REPEAT

- An automatic sheet-size setting, extendable to the complete line
- A COMBIMATIC washing system for plate, blanket and printing cylinder
- An automatic inking washing system, EASY WASH
- Circumferential, side register and cocking, all remote-controlled from the ERGOTRONIC console

- Adjustable gripper bars
- Disconnectable inking units
- A fully-integrated diagnostic system for remote service with modem
- A special geometry of the plasma covered blanket and impression cylinder for metal decoration
- Newly designed grippers for metal printing