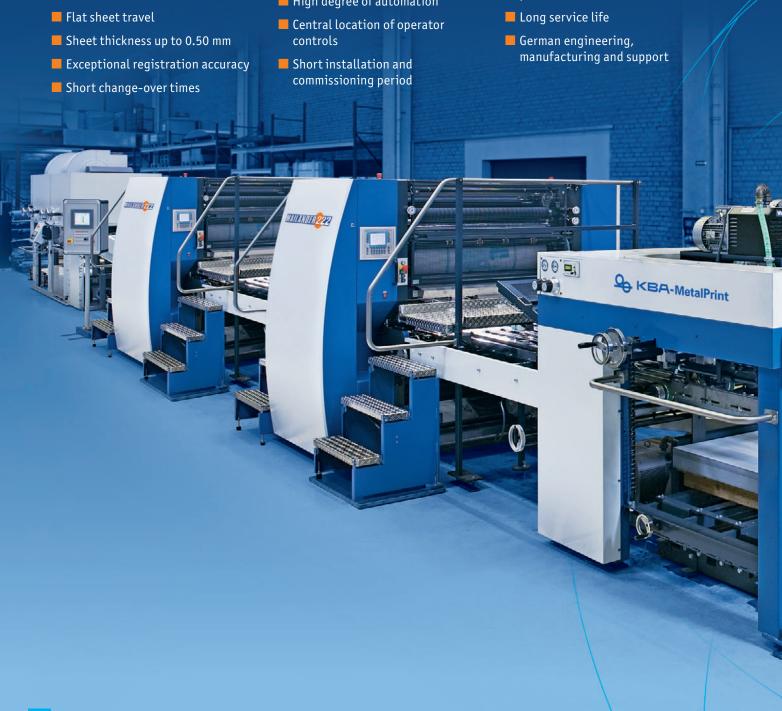

# MAILANDER 222

## **9** KBA-MetalPrint

## MAILANDER 222 - Tough, Fast and Reliable

The Mailänder brand name has always been associated with robust and reliable metal decorating machines able to process all types of metal sheets in the market.

The new MAILÄNDER 222 printing press incorporates over 100 years of experience in the metal decorating industry and employs the latest technology to give higher quality, lower spoilage and shorter change-over times, which all contribute to higher productivity.

- Large sheet format up to 1200 x 970 mm
- Ease of operation
- High degree of automation
- Easy adaptation of supplementary products