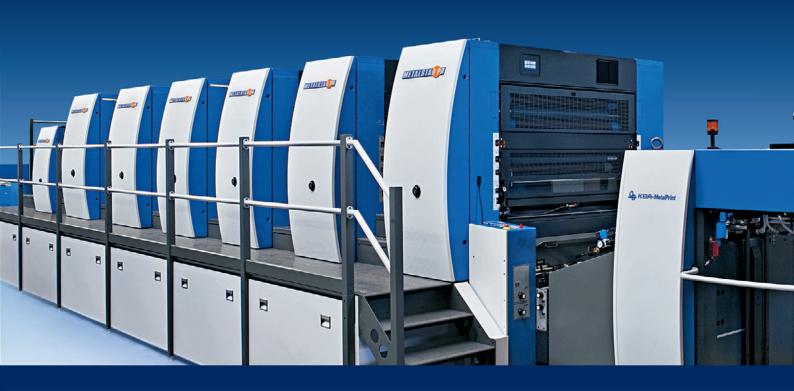

## **METALSTARPR** – Approved Technology

#### The basic version already incorporates the following equipment:

- A high performance feeder specially designed for "scroll" and rectangular sheets
- A patented high-precision registering system, KUNZIMATIC, with EASY SWITCH between "scroll" and rectangular sheets
- A fully automatic plate changing4 min on a 6-colour press
- An ERGOTRONIC central control console with EASY REPEAT

- An automatic sheet-size setting, extendable to the complete line
- A COMBIMATIC washing system for plate, blanket and printing cylinder
- An automatic inking washing system, EASY WASH
- Circumferential, side register and cocking, all remote-controlled from the ERGOTRONIC console

- Adjustable gripper bars
- Disconnectable inking units
- A fully-integrated diagnostic system for remote service with modem
- A special geometry of the plasma covered blanket and impression cylinder for metal decoration
- Newly designed grippers for metal printing