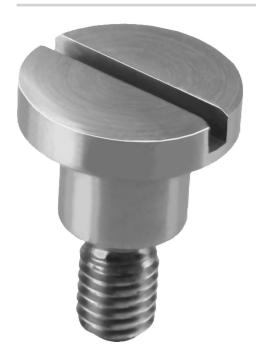

## **Shoulder screws flathead for DIN 173 drill bushes**

### Item description/product images

#### Information about this article

DIN 173 flat head screws for replaceable drill bushes The steel flat head screws are used with DIN 173 replaceable drill bushes with a diameter of up 30 mm. If flat head screw are required for an application, these from norelem will meet all requirements. Our screws are grade 10.9. They are available in the sizes M5 to M8 making them ideal for mounting drill bushes. The drill bushes can only be correctly mounted with no annoying protruding edges when the correct size of flat head screw is used.