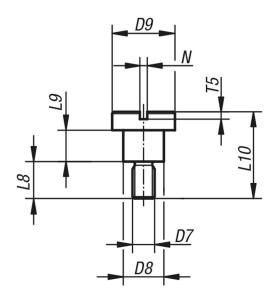

#### **Drawings**

#### **Overview of items**

| Order No.    | Product type | D7 | for<br>drill bushes<br>(D1) | L8   | L9   | L10 | D8  | D9 | N   | T5  |
|--------------|--------------|----|-----------------------------|------|------|-----|-----|----|-----|-----|
| B0005.05X03  | short        | M5 | ≤6.0                        | 9    | 3    | 15  | 7,5 | 13 | 1,6 | 2   |
| B0005.06X04  | short        | M6 | > 6,0 ≤ 12,0                | 10   | 4    | 18  | 9,5 | 16 | 2   | 2,5 |
| B0005.08X55  | short        | M8 | > 12.0 ≤ 30,0               | 11,5 | 5,5  | 22  | 12  | 20 | 2,5 | 3   |
| B0005.05X06  | long         | M5 | ≤6.0                        | 9    | 6    | 18  | 7,5 | 13 | 1,6 | 2   |
| B0005.06X08  | long         | M6 | > 6,0 ≤ 12,0                | 10   | 8    | 22  | 9,5 | 16 | 2   | 2,5 |
| B0005.08X105 | long         | M8 | > 12.0 ≤ 30,0               | 11,5 | 10,5 | 27  | 12  | 20 | 2,5 | 3   |