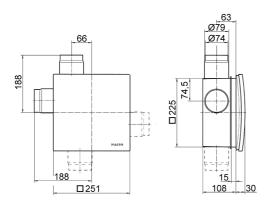

>Max</sub>   | 40 °C                                                        |
| Sound pressure level                        | 36 dB(A)/Specifications in accordance with DIN 18017-3 at an |
|                                             | equivalent absorption area $A_L = 10 \text{ m.}^2$           |
| Range                                       | В                                                            |
| EAN                                         | 4012799841005                                                |
| Total L <sub>WA7</sub> , high               | 40 dB(A)                                                     |
| (housing and free inlet sound power level ) |                                                              |

## ER 60

Characteristic curve



### Dimensions [mm]



ER recessed housing with second room connection