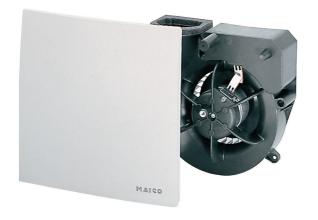

# ER 60

#### short description

Fan insert with cover and filter for installation in recessed-mounted housings, air volume  $62 \text{ m}^3/\text{h}$ 

Article number

0084.0100

#### **Technical Data**

| Model                                       | Standard model                                               |
|---------------------------------------------|--------------------------------------------------------------|
| Air flow volume                             | 62 m³/h                                                      |
| Rotating speed                              | 1,250 1/min                                                  |
| Air direction                               | Air extraction                                               |
| Speed controllable                          | _                                                            |
| Type of voltage                             | Alternating current                                          |
| Rated voltage                               | 230 V                                                        |
| Frequency                                   | 50 Hz                                                        |
| Power consumption                           | 21 W                                                         |
| I <sub>max</sub>                            | 0.16 A                                                       |
| Degree of protection (IP)                   | X5                                                           |
| Mains cable                                 | $3 \times 1.5 \text{ mm}^2$                                  |
| Installation site                           | Wall, Ceiling                                                |
| Type of installation                        | Recessed-mounted                                             |
| Installation position                       | vertical, horizontal                                         |
| Material                                    | Synthetic material                                           |
| Colour                                      | Traffic white, similar to RAL 9016                           |
| Weight                                      | 1.7 kg                                                       |
| Filter class                                | G2                                                           |
| Airstream temperature at I <sub>Max</sub>   | 40 °C                                                        |
| Sound pressure level                        | 36 dB(A)/Specifications in accordance with DIN 18017-3 at an |
|                                             | equivalent absorption area $A_L = 10 \text{ m.}^2$           |
| Range                                       | В                                                            |
| EAN                                         | 4012799841005                                                |
| Total L <sub>WA7</sub> , high               | 40 dB(A)                                                     |
| (housing and free inlet sound power level ) |                                                              |