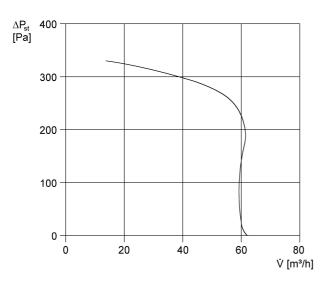

## ER 60

Characteristic curve

#### **Technical Data**

| Model                                       | Standard model                                               |
|---------------------------------------------|--------------------------------------------------------------|
| Air flow volume                             | 62 m³/h                                                      |
| Rotating speed                              | 1,250 1/min                                                  |
| Air direction                               | Air extraction                                               |
| Speed controllable                          | _                                                            |
| Type of voltage                             | Alternating current                                          |
| Rated voltage                               | 230 V                                                        |
| Frequency                                   | 50 Hz                                                        |
| Power consumption                           | 21 W                                                         |
| I <sub>max</sub>                            | 0.16 A                                                       |
| Degree of protection (IP)                   | X5                                                           |
| Mains cable                                 | $3 \times 1.5 \text{ mm}^2$                                  |
| Installation site                           | Wall, Ceiling                                                |
| Type of installation                        | Recessed-mounted                                             |
| Installation position                       | vertical, horizontal                                         |
| Material                                    | Synthetic material                                           |
| Colour                                      | Traffic white, similar to RAL 9016                           |
| Weight                                      | 1.7 kg                                                       |
| Filter class                                | G2                                                           |
| Airstream temperature at I <sub>Max</sub>   | 40 °C                                                        |
| Sound pressure level                        | 36 dB(A)/Specifications in accordance with DIN 18017-3 at an |
|                                             | equivalent absorption area $A_L = 10 \text{ m.}^2$           |
| Range                                       | В                                                            |
| EAN                                         | 4012799841005                                                |
| Total L <sub>WA7</sub> , high               | 40 dB(A)                                                     |
| (housing and free inlet sound power level ) |                                                              |