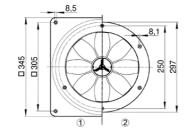

### Dimensions [mm]

- ① Steel wall plate = EZQ/DZQ model
- ② Steel wall ring = EZS/DZS model