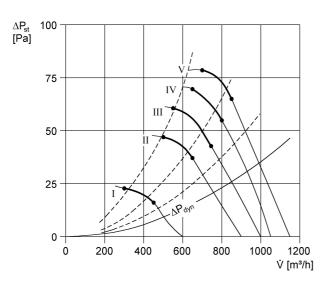

ised |
| Weight                                       | 6.5 kg                  |
| Nominal size                                 | 200 mm                  |
| Airstream temperature at nominal current     | 60 °C                   |
| Airstream temperature at I <sub>Max</sub>    | 60 °C                   |
| Range                                        | С                       |
| EAN                                          | 4012799831167           |
| Total L <sub>WA7</sub> , S5                  | 74 dB(A)                |
| (housing and free inlet sound power level)   |                         |
| Total L <sub>WA8</sub> , S5                  | 78 dB(A)                |
| (housing and free outlet sound power level ) |                         |

# DZQ 20/2 B



### Characteristic curve



### Dimensions [mm]

- ① Steel wall plate = EZQ/DZQ model
- ② Steel wall ring = EZS/DZS model