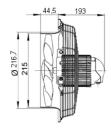

### Dimensions [mm]

- ① Steel wall plate = EZQ/DZQ model
- ② Steel wall ring = EZS/DZS model