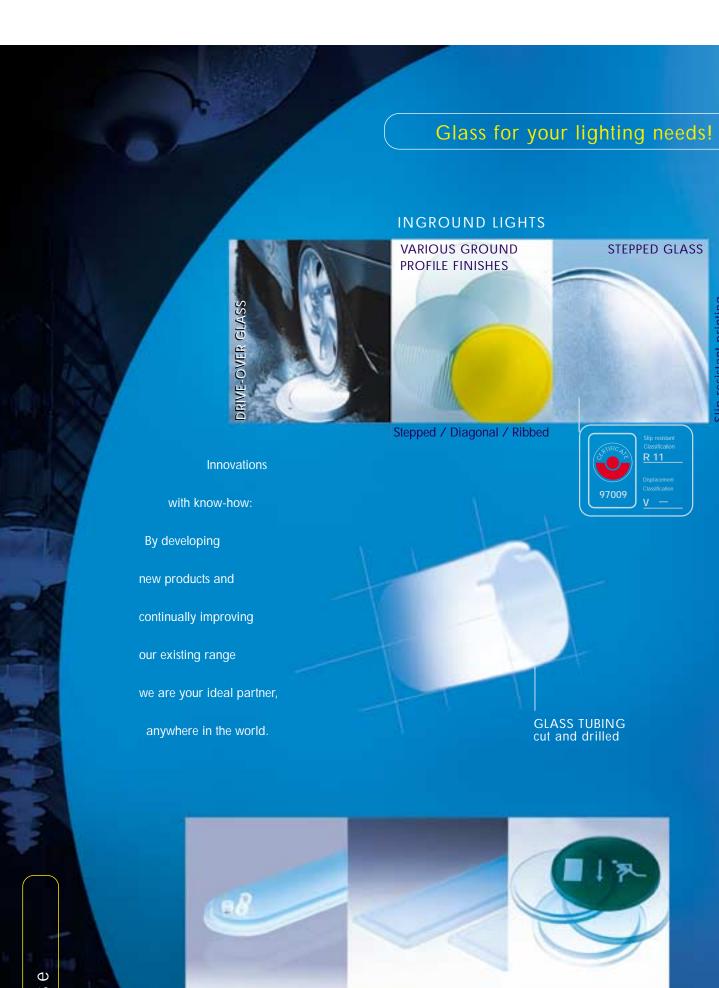

# POST and WALL MOUNTED GLASS COMPONENTS

Custom designs drilled and printed

TUNNEL AND STREET LIGHTING

# ILLUMINATED CEILINGS

Various qualities of laminated glass with either transparent or matt film (white flashed opal, tinted glass, Optiwhite)

-

EMERGENCY EXIT SIGNS

polished ribbed glass