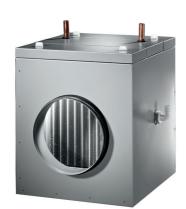

# **EW-K 225**

### short description

Brine-air heat exchanger for brine earth heat exchanger, DN 225

Article number 0192.0520

#### **Technical Data**

| Max. volumetric flow          | 450 m³/h      |
|-------------------------------|---------------|
| Type of filter                | Dust filter   |
| Filter class                  | G4            |
| Brine connection nominal size | 18 mm         |
| Nominal size                  | 224 mm        |
| Thermal insulation            | 30 mm         |
| Range                         | К             |
| EAN                           | 4012799925200 |