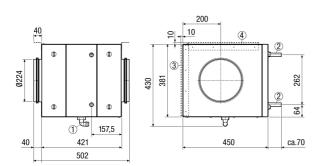

# **EW-K 225**

### Dimensions [mm]

- ① Condensation drain, 3/4"
- ② Brine connection, Ø 18 mm
- ③ Wall mounting bracket
- Ceiling mounting bracket