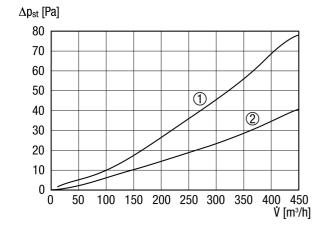

# **EW-K 225**





### short description

Brine-air heat exchanger for brine earth heat exchanger, DN 225

Article number 0192.0520

#### **Technical Data**

| Max. volumetric flow          | 450 m³/h      |
|-------------------------------|---------------|
| Type of filter                | Dust filter   |
| Filter class                  | G4            |
| Brine connection nominal size | 18 mm         |
| Nominal size                  | 224 mm        |
| Thermal insulation            | 30 mm         |
| Range                         | К             |
| EAN                           | 4012799925200 |

#### Characteristic curve



- ① With filter
- Without filter

# **EW-K 225**



### Dimensions [mm]



- ① Condensation drain, 3/4"
- ② Brine connection, Ø 18 mm
- ③ Wall mounting bracket
- Ceiling mounting bracket