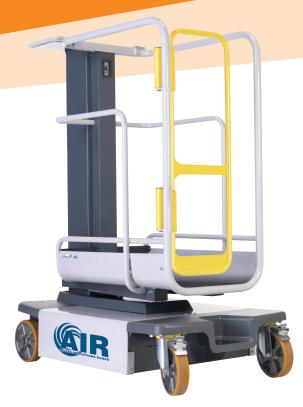

#### AIR – SAFE AND SECURE WORKING AT HEIGHT

AIR is a compact highly mobile aerial work platform that is designed to compliment its operating environment.

AIR works efficiently and effectively for virtually all internal overhead applications; allows access through standard commercial doorways, navigates with ease in tight spaces and elevates a person plus load to reach heights of up to five meters.

#### **PRODUCT FEATURES**

- Easy to use, safe, stable, compact
- Low step in height for easy cage entry
- Fits through standard commercial doorway
- Auto-close swing gate entry
- Easy to operate control panel
- Up to 180 kg capacity, equivalent to 1 person + 100 kg tools and materials
- Exceptional lifting height
- Non-slip platform
- ▶ Highly manoeuvrable
- > Clean, modern design compliments your environment
- Main switch with lock
- Self-drive and push-a-round models
- Material tray