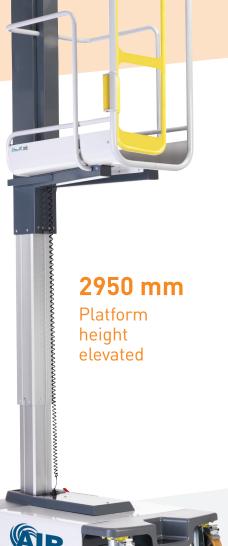

# **PRODUCT INFORMATION**

| Model        |       | Maximum<br>capacity kg | Total height<br>lowered mm | Total height<br>elevated mm | Platform height<br>elevated mm |      | Length<br>mm | Width<br>mm | Batteries    | Self-weight<br>kg |
|--------------|-------|------------------------|----------------------------|-----------------------------|--------------------------------|------|--------------|-------------|--------------|-------------------|
| AIR 2950PA*  | 86710 | 180***                 | 1572                       | 4120                        | 2950                           | 4950 | 1165         | 780         | 2 x 12V 75Ah | 300               |
| AIR 2950MA** | 86700 | 180***                 | 1572                       | 4120                        | 2950                           | 4950 | 1165         | 780         | 2 x 12V 75Ah | 320               |