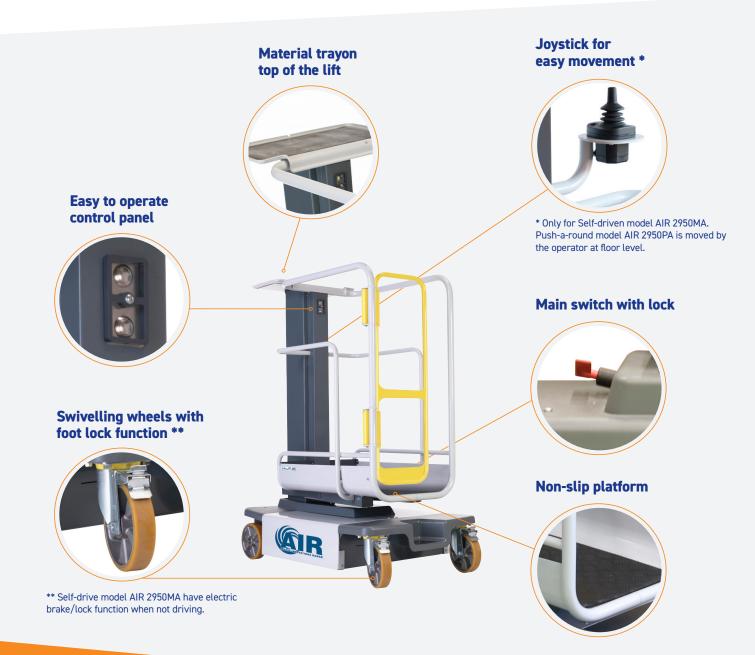

#### **PRODUCT FEATURES**

- Easy to use, safe, stable, compact
- Low step in height for easy cage entry
- Fits through standard commercial doorway
- Auto-close swing gate entry
- Easy to operate control panel
- Up to 180 kg capacity, equivalent to 1 person + 100 kg tools and materials
- Exceptional lifting height
- Non-slip platform
- ▶ Highly manoeuvrable
- > Clean, modern design compliments your environment
- Main switch with lock
- Self-drive and push-a-round models
- Material tray