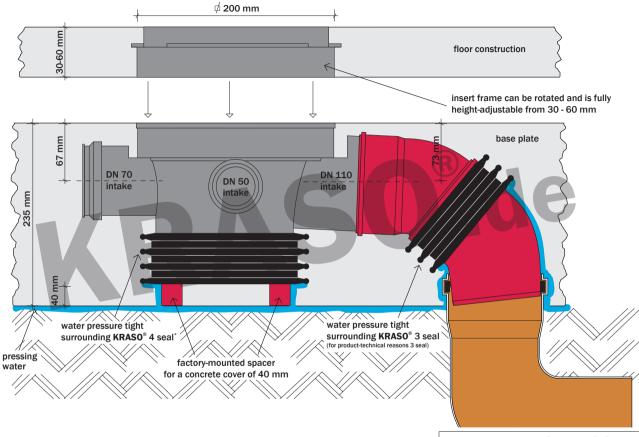

## Installation Situation

| Inotaliation oftaation |                       |
|------------------------|-----------------------|
| Product:               | KRAS0® Basement Drain |
| Date:                  | December 2011         |

Schematic diagram is not to scale!