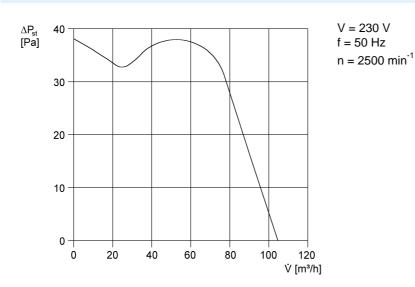

#### **Technical Data**

| Air flow volume                           | 105 m³/h                                     |
|-------------------------------------------|----------------------------------------------|
| Rotating speed                            | 2,500 1/min                                  |
| Speed controllable                        | V                                            |
| Reversing capacity                        | —                                            |
| Type of voltage                           | Alternating current                          |
| Rated voltage                             | 230 V                                        |
| Frequency                                 | 50 Hz / 60 Hz                                |
| Power consumption                         | 13 W                                         |
| I <sub>max</sub>                          | 0.1 A                                        |
| Degree of protection (IP)                 | 45                                           |
| Mains cable                               | 3 × 1.5 mm <sup>2</sup>                      |
| Type of installation                      | Recessed-mounted                             |
| Installation position                     | any                                          |
| Material                                  | Synthetic material                           |
| Colour                                    | Traffic white, similar to RAL 9016           |
| Weight                                    | 0.725 kg                                     |
| Nominal size                              | 100 mm                                       |
| Airstream temperature at I <sub>Max</sub> | 40 °C                                        |
| Sound pressure level                      | 37 dB(A)/Distance 3 m, Free-field conditions |
| Range                                     | A                                            |
| EAN                                       | 4012799804604                                |

## ECA 11 E

Characteristic curve