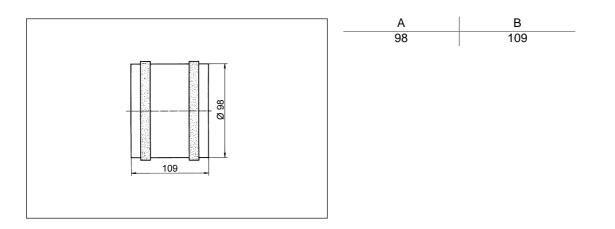

terial                                  | Synthetic material                           |
| Colour                                    | Traffic white, similar to RAL 9016           |
| Weight                                    | 0.725 kg                                     |
| Nominal size                              | 100 mm                                       |
| Airstream temperature at I <sub>Max</sub> | 40 °C                                        |
| Sound pressure level                      | 37 dB(A)/Distance 3 m, Free-field conditions |
| Range                                     | A                                            |
| EAN                                       | 4012799804604                                |

## ECA 11 E



Characteristic curve



## Dimensions [mm]