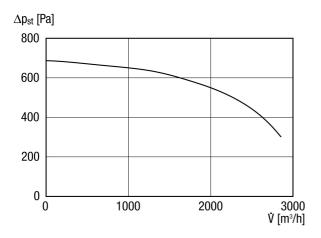

## **Technical Data**

| Air flow volume                           | 3,220 m³/h/Required Delta p <sub>st</sub> min = 300 Pa |
|-------------------------------------------|--------------------------------------------------------|
| Rotating speed                            | 2,100 1/min                                            |
| Air direction                             | Air extraction                                         |
| Speed controllable                        | <i>v</i>                                               |
| Rated voltage                             | 230 V                                                  |
| Frequency                                 | 50 Hz                                                  |
| Nominal output                            | 1,440 W                                                |
| I <sub>nom</sub>                          | 6.3 A                                                  |
| I <sub>max</sub>                          | 6.6 A                                                  |
| Degree of protection (IP)                 | 43                                                     |
| Operator unit degree of protection (IP)   | 00                                                     |
| Housing material                          | Sheet steel, galvanised                                |
| Weight                                    | 51 kg                                                  |
| Airstream temperature at nominal current  | 45 °C                                                  |
| Airstream temperature at I <sub>Max</sub> | 45 °C                                                  |
| Range                                     | К                                                      |
| EAN                                       | 4012799809562                                          |
| Total L <sub>WA2</sub> , high             | 61 dB(A)                                               |
| (housing sound power level)               |                                                        |
| Total L <sub>WA5</sub> , high             | 79 dB(A)                                               |
| (free inlet sound power level)            |                                                        |
| Total L <sub>WA6</sub> , high             | 73 dB(A)                                               |
| (free outlet sound power level)           |                                                        |

## KFR 6030-A

Characteristic curve