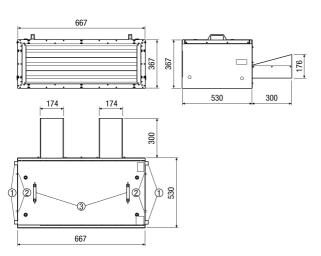

## Dimensions [mm]

- ① Mounting bracket (variable position)
- ② Cable entry
- ③ Mounting handle which can be unscrewed