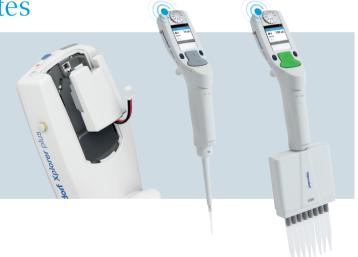

## **Evolve Your Electronic Pipettes**

Stay flexible with your electronic pipettes!

Easily convert your conventional Eppendorf Xplorer® and Eppendorf Xplorer® plus electronic pipettes into a connected electronic pipette with the WiFi module.

#### Ordering information

| Description                                                                                                    | Order no.    |
|----------------------------------------------------------------------------------------------------------------|--------------|
| VisioNize® pipette manager, an external touch server enabling communication with connected electronic pipettes | 1004 000 001 |
| Eppendorf Xplorer® connect, WiFi module incl. battery for Eppendorf Xplorer                                    | 4861 000 970 |