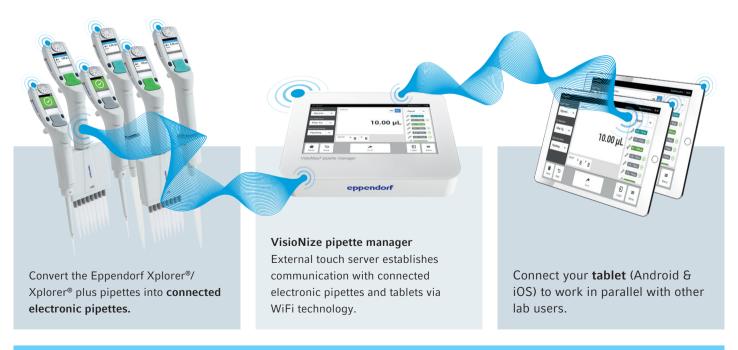

# Be the Next Pipette Manager

Evolve your electronic pipette with the VisioNize® pipette manager

Who doesn't enjoy greater freedom and convenience when it comes to pipetting? Be ahead of the curve! Switch to connected electronic pipettes and boost your individual pipetting skills while bringing teamwork up to a new level.

# Be faster Quicker input of volumes via the VisioNize pipette manager. All settings will be transferred to connected electronic pipettes for an immediate start of pipetting.

#### Work more closely

Manage your pipette fleet more effectively and enhance collaboration in teams. Integrated features like »Pipette Set Creation« or »Liquid Type Sharing« support smooth and efficient operations.

## **Evolve Your Electronic Pipettes**

Stay flexible with your electronic pipettes!

Easily convert your conventional Eppendorf Xplorer® and Eppendorf Xplorer® plus electronic pipettes into a connected electronic pipette with the WiFi module.