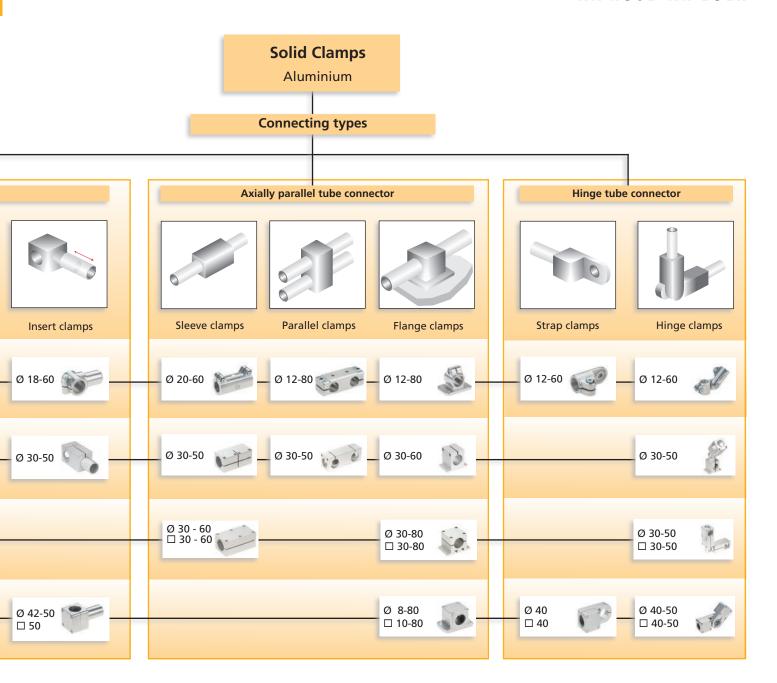

# Solid Clamps Medium to heavy load range

#### Industrial-Design

- ✓ Cast aluminium
- ✓ Great variety

#### quad® elements

- ✓ Extruded aluminium
- ✓ Maximum torque loads

 $\square$  = Dimension square tube

For detailed information, sizing and accessories, please see our main catalogue "Connecting Technology".