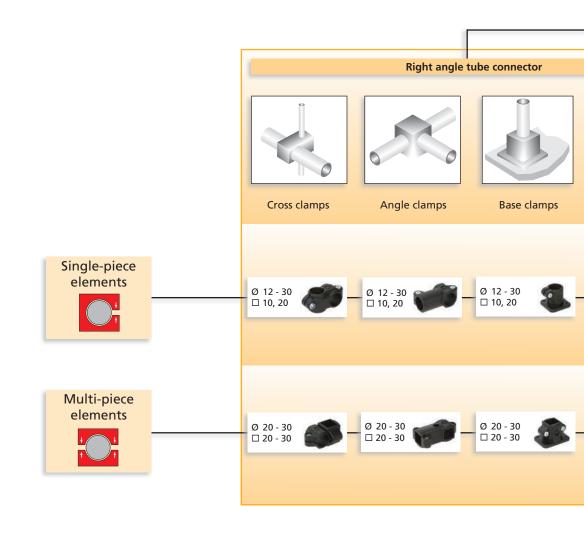

### Step 2: What features should the product have?

- Right angle tube connection
- Axially parallel tube connection
- Hinge tube connection

### Step 3: Which product design do you want?

- Single-piece elements: For faster and more economic assembly
- Multi-piece elements: For later on assembly and upgrading

### **Step 4:** Which performance category do you require?

- Round tube
- Square tube
- Ø Diameter
- □ Square

...follow our system and the terms are self explanatory.