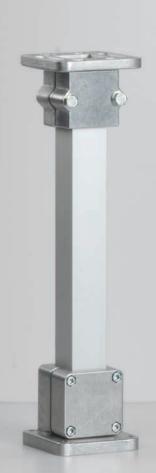

# Light Clamps Light load range

#### Plastic:

- ✓ Corrosion resistant
- ✓ Low weight
- ✓ Usable in food packaging
- ✓ Variable using reducing bushes

 $<sup>\</sup>emptyset$  = Diameter round tube  $\square$  = Dimension square tube

For detailed information, sizing and accessories, please look in our main catalogue Connecting Technology