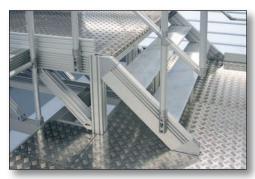

### No drilling or welding, no bevel cut

# ITAS designs make it easy to assemble simple railings as well as sophisticated stairs and working platforms. The ITAS "Internal Tension Application System" is an easy plug in principle. It reduces assembly time to a minimum. The connec-

tion is realized by tightening special clamping screws. The smooth intersections persuade with a pleasant surface feeling and contribute to the overall safety.