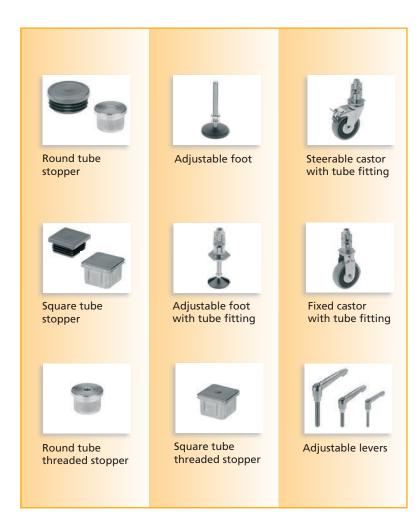

✓ Corrosion resistant



# Light Clamps Light load range



#### Plastic:

- ✓ Corrosion resistant
- ✓ Low weight
- ✓ Usable in food packaging
- ✓ Variable using reducing bushes



 $<sup>\</sup>emptyset$  = Diameter round tube  $\square$  = Dimension square tube





For detailed information, sizing and accessories, please look in our main catalogue Connecting Technology

# Solid Clamps Medium to heavy load range



#### Industrial-Design

- ✓ Cast aluminium
- ✓ Great variety

#### quad® elements

- ✓ Extruded aluminium
- ✓ Maximum torque loads



 $\square$  = Dimension square tube





For detailed information, sizing and accessories, please see our main catalogue "Connecting Technology".

# Robust Clamps Shock-proof load range



Ø = Diameter round tube

## **Accessories**













### No drilling or welding, no bevel cut

# ITAS designs make it easy to assemble simple railings as well as sophisticated stairs and working platforms. The ITAS "Internal Tension Application System" is an easy plug in principle. It reduces assembly time to a minimum. The connec-

tion is realized by tightening special clamping screws. The smooth intersections persuade with a pleasant surface feeling and contribute to the overall safety.

### - just assemble -







## **Application samples**









# **Application**







For detailed information, sizing and accessories, please see our main catalogue "Connecting Technology".



### Our service









#### What we can do for you:

#### CAD-component library (Part server)

To support your design work we offer component data free of