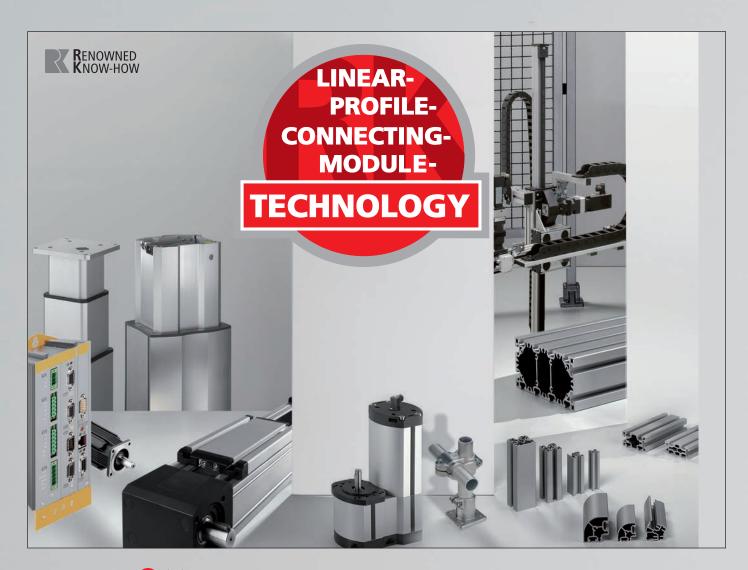

# Connecting Technology

# **Flexible Clamping**

Connecting precision round and square tube reliable and stable whilst also making releasing easy appears to be a difficult task. The RK connecting technology, which has been proven over years of use, meets this requirement in a simple and almost perfect fashion. Our versatile connection elements offer you the chance to implement creative and flexible solutions, because you can rely on our product. We are sure to have the right part for you, and if not we will develop one especially for you.