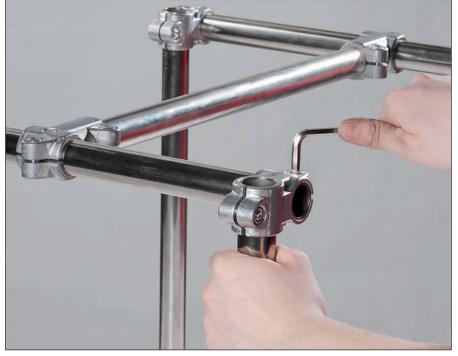

### No drilling or welding, no bevel cut

# ITAS designs make it easy to assemble simple railings as well as sophisticated stairs and working platforms. The ITAS "Internal Tension Application System" is an easy plug in principle. It reduces assembly time to a minimum. The connec-

tion is realized by tightening special clamping screws. The smooth intersections persuade with a pleasant surface feeling and contribute to the overall safety.

### - just assemble -