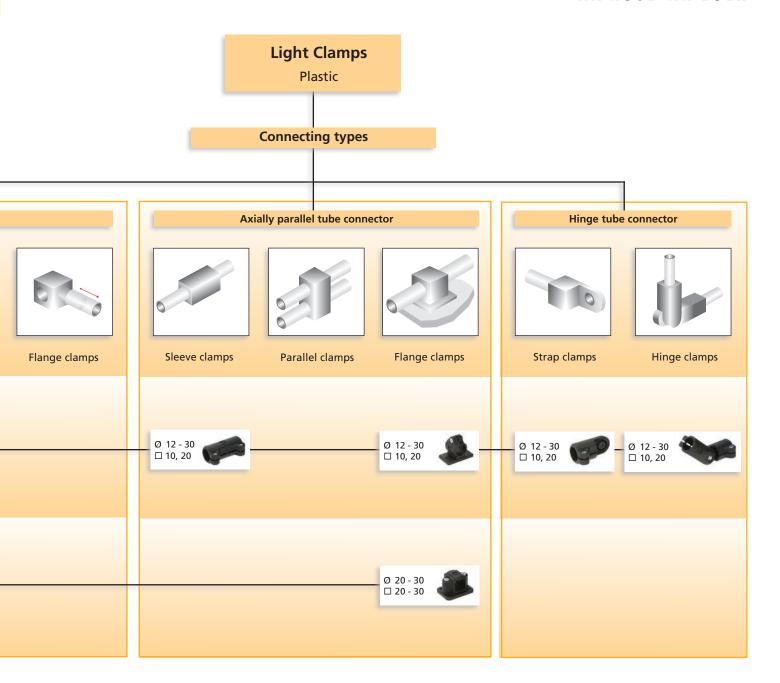

# Light Clamps Light load range

#### Plastic:

- ✓ Corrosion resistant
- ✓ Low weight
- ✓ Usable in food packaging
- ✓ Variable using reducing bushes

 $<sup>\</sup>emptyset$  = Diameter round tube  $\square$  = Dimension square tube

For detailed information, sizing and accessories, please look in our main catalogue Connecting Technology

### Step 2: What features should the product have?

- Right angle tube connection
- Axially parallel tube connection
- Hinge tube connection