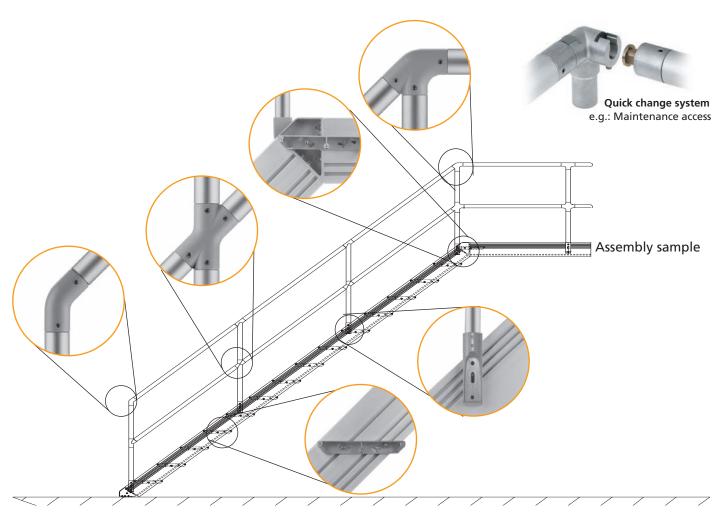

reat variety

#### quad® elements

- ✓ Extruded aluminium
- ✓ Maximum torque loads



 $\square$  = Dimension square tube





For detailed information, sizing and accessories, please see our main catalogue "Connecting Technology".

# Robust Clamps Shock-proof load range



Ø = Diameter round tube

## **Accessories**













### No drilling or welding, no bevel cut

# ITAS designs make it easy to assemble simple railings as well as sophisticated stairs and working platforms. The ITAS "Internal Tension Application System" is an easy plug in principle. It reduces assembly time to a minimum. The connec-

tion is realized by tightening special clamping screws. The smooth intersections persuade with a pleasant surface feeling and contribute to the overall safety.

### - just assemble -







## **Application samples**









# **Application**







For detailed information, sizing and accessories, please see our main catalogue "Connecting Technology".



### Our service









#### What we can do for you:

#### CAD-component library (Part server)

To support your design work we offer component data free of charge in the Rose+Krieger-component library (drawings, technical descriptions). About 60 different file formats (2D/3D) can be selected here.

#### RK-Infomobile – the exhibition at your location

Over 20 presentation boards with exhibits and functional examples, as well as many applications of drive and linear technology to give you a complete overview of RK products.

#### RK-Field service - Advice on site

Our Key Account managers and sales consultants are happy