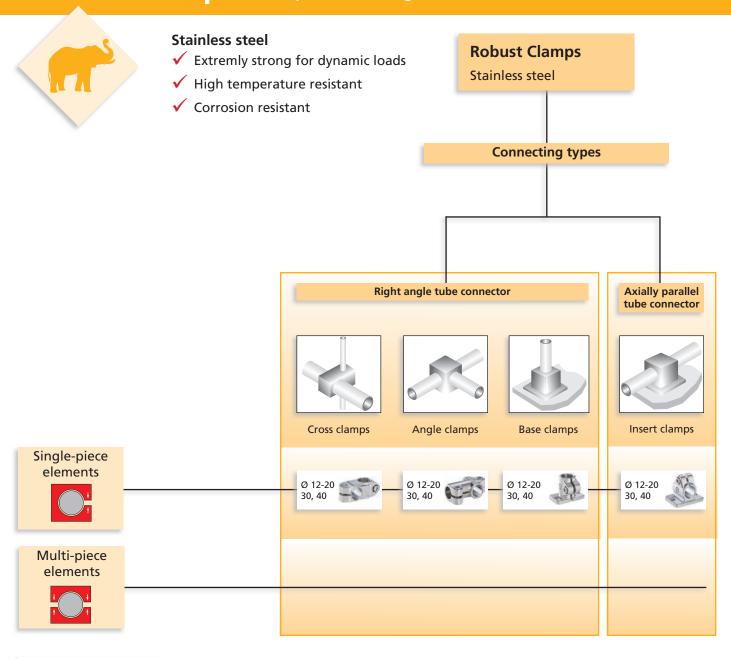

# Robust Clamps Shock-proof load range

Ø = Diameter round tube

#### Features:

- ✓ Extremly strong
- ✓ Vibration proof
- ✓ Impact and shock load
- ✓ Corrosion resistant