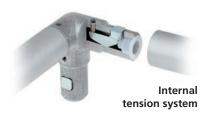

### No drilling or welding, no bevel cut

# ITAS designs make it easy to assemble simple railings as well as sophisticated stairs and working platforms. The ITAS "Internal Tension Application System" is an easy plug in principle. It reduces assembly time to a minimum. The connec-

tion is realized by tightening special clamping screws. The smooth intersections persuade with a pleasant surface feeling and contribute to the overall safety.