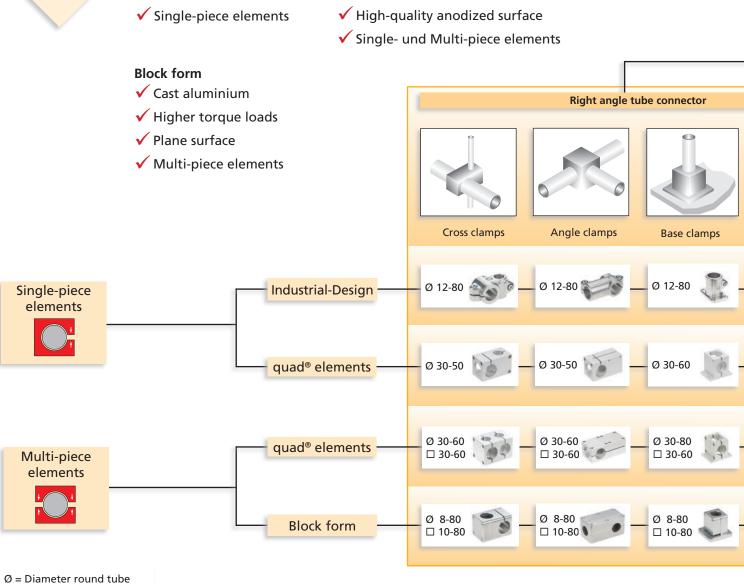

# Solid Clamps Medium to heavy load range

#### Industrial-Design

- ✓ Cast aluminium
- ✓ Great variety

#### quad® elements

- ✓ Extruded aluminium
- ✓ Maximum torque loads

 $\square$  = Dimension square tube

For detailed information, sizing and accessories, please see our main catalogue "Connecting Technology".