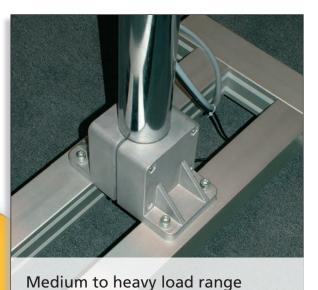

### **Step 1:** The application always takes centre stage

- Light load range
- Medium to heavy load range
- Shock-proof load range