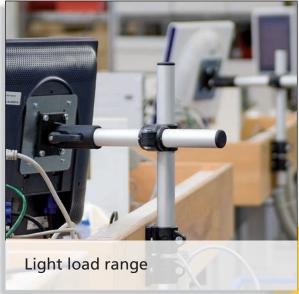

### **Step 1:** The application always takes centre stage

- Light load range
- Medium to heavy load range
- Shock-proof load range