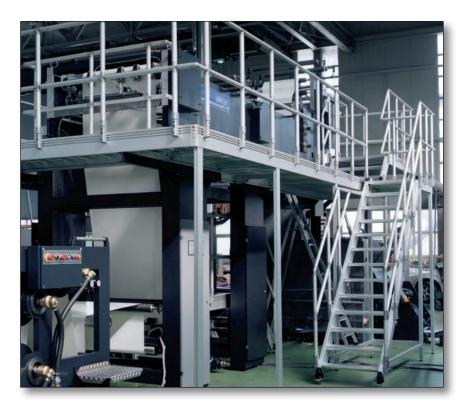

# ITAS designs make it easy to assemble simple railings as well as sophisticated stairs and working platforms. The ITAS "Internal Tension Application System" is an easy plug in principle. It reduces assembly time to a minimum. The connec-

tion is realized by tightening special clamping screws. The smooth intersections persuade with a pleasant surface feeling and contribute to the overall safety.

## **Application samples**