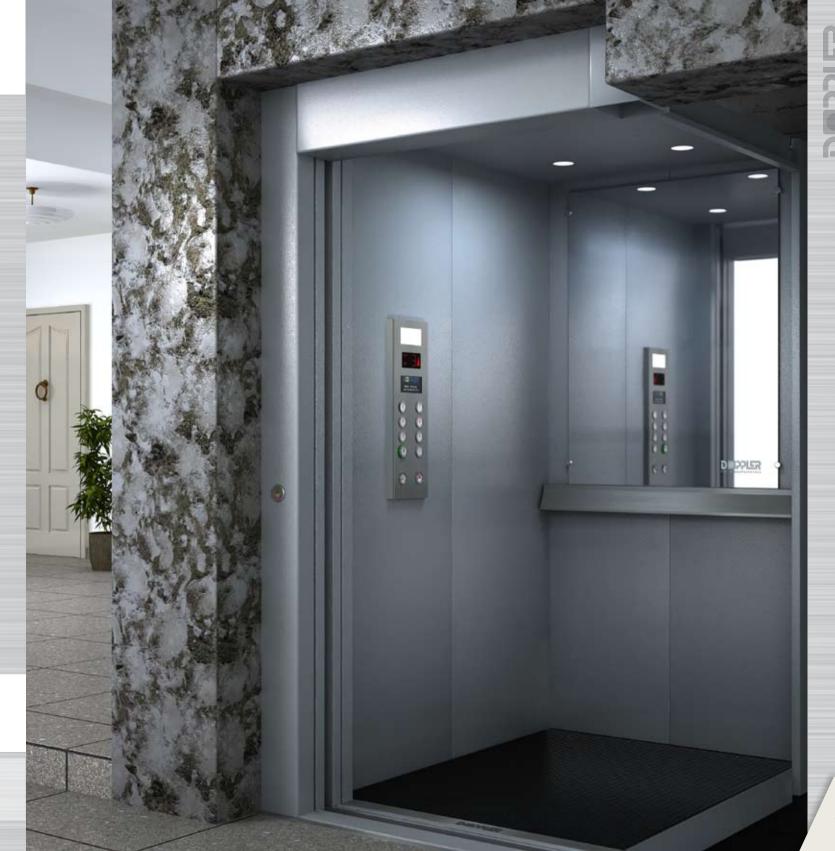

Doppler created the **Galaxy** series, for those seeking to combine quality, aesthetics and simplicity. This unique result is achieved by using plastic laminated panels of various colors and designs, combined in harmony with stainless steel corners, false ceilings and floors.

Galaxy cabin with side walls made of plastic laminate R5610HG, plastic floor type G428, handrail HR3, false ceiling FC4, full height car operating panel, corners and entrance posts in brushed stainless steel, stainless steel skirting, half height mirror.