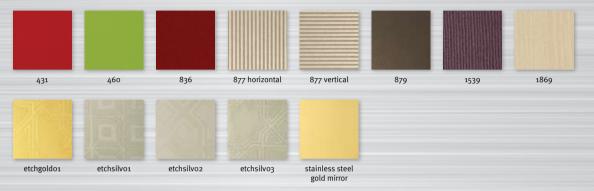

# Proposed selection of **side walls**:

Doppler created the **Galaxy** series, for those seeking to combine quality, aesthetics and simplicity. This unique result is achieved by using plastic laminated panels of various colors and designs, combined in harmony with stainless steel corners, false ceilings and floors.

Galaxy cabin with side walls made of plastic laminate R5610HG, plastic floor type G428, handrail HR3, false ceiling FC4, full height car operating panel, corners and entrance posts in brushed stainless steel, stainless steel skirting, half height mirror.