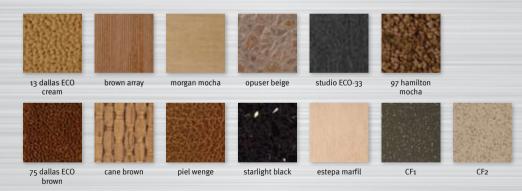

# Proposed selection of side walls:

### Proposed selection of **floors**:

**Prestige** cabin with side walls from gold etched stainless steel etchgoldo1, granite floor, handrail HR4 in gold mirror, false ceiling from gold mirror stainless steel with spot lights, full height car operating panel, curved cabin corners and grooves from inox mirror stainless steel, half height mirror at rear.