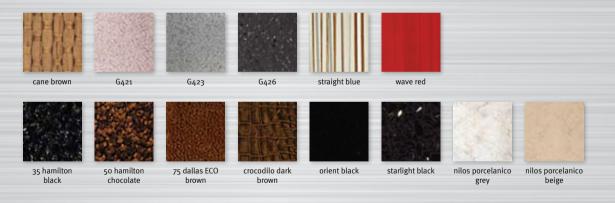

### Proposed selection of **floors**:

((Car operating panel BC 431, two full height mirrors at 1/3 of the cabin's width.

Can you define Forest? Wood dominates in the forest just like in Doppler **Forest** ® series. For those looking for an environment of high aesthetics and quality, the interior of the **Forest** ® cabin is the perfect choice. **Forest** ® cabins combine horizontal wooden panels with stainless steel grooves, whilst the floor of high quality carpet or engineered stone can offer a unique cozy feeling. Cabins are ideal for residential buildings, hotels and any use where the aim is qualitative "philoxenia".

# Proposed selection of **floors**:

Galaxy cabin with side walls made of PVC wenge, floor with CF2 tile, handrail HR3, false ceiling FC5, full height car operating panel at the side, curved corners and entrance posts in brushed stainless steel, half height mirror.

# Proposed selection of **floors**:

**Forest** cabin with wooden horizontal panels 1516, floor type Starlight Black engineered stone, handrail HR2, false ceiling FC3, full height car operating panel, half height mirror with sandblasted Doppler's Trademark.