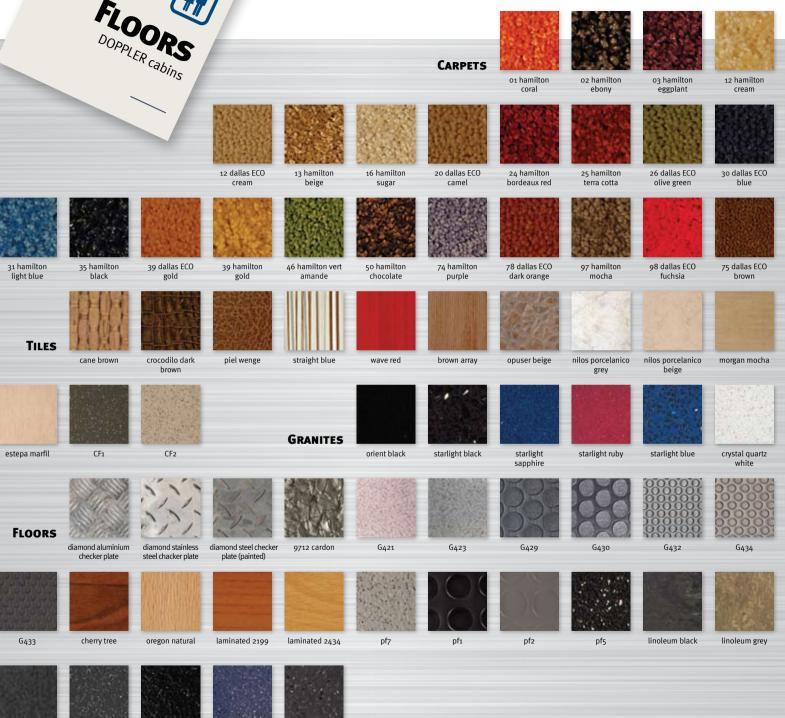

# Proposed selection of **side walls**:

# Proposed selection of **floors**:

Galaxy cabin with side walls made of PVC wenge, floor with CF2 tile, handrail HR3, false ceiling FC5, full height car operating panel at the side, curved corners and entrance posts in brushed stainless steel, half height mirror.

### Proposed selection of **floors**:

((Car operating panel BC 431, two full height mirrors at 1/3 of the cabin's width.

Can you define Forest? Wood dominates in the forest just like in Doppler **Forest** ® series. For those looking for an environment of high aesthetics and quality, the interior of the **Forest** ® cabin is the perfect choice. **Forest** ® cabins combine horizontal wooden panels with stainless steel grooves, whilst the floor of high quality carpet or engineered stone can offer a unique cozy feeling. Cabins are ideal for residential buildings, hotels and any use where the aim is qualitative "philoxenia".