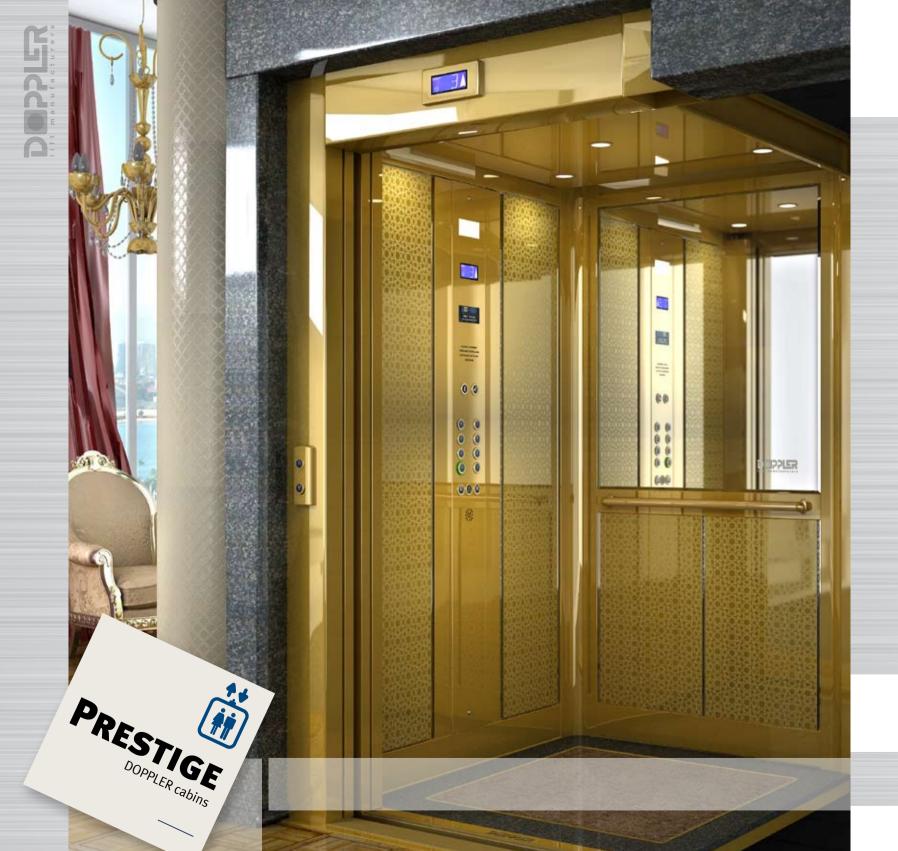

For luxury lovers, **Prestige** series was born. Harmonically combined materials, unlimited variations of false ceilings, handrails, floors and mirrors result to a range from total design to absolute opulence.

### Proposed selection of **floors**:

**Prestige** cabin with side walls from gold etched stainless steel etchgoldo1, granite floor, handrail HR4 in gold mirror, false ceiling from gold mirror stainless steel with spot lights, full height car operating panel, curved cabin corners and grooves from inox mirror stainless steel, half height mirror at rear.