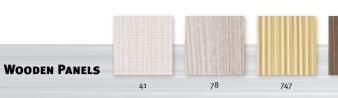

# Proposed selection of **side walls**:

# Proposed selection of **floors**:

**Forest** cabin with wooden horizontal panels 1516, floor type Starlight Black engineered stone, handrail HR2, false ceiling FC3, full height car operating panel, half height mirror with sandblasted Doppler's Trademark.