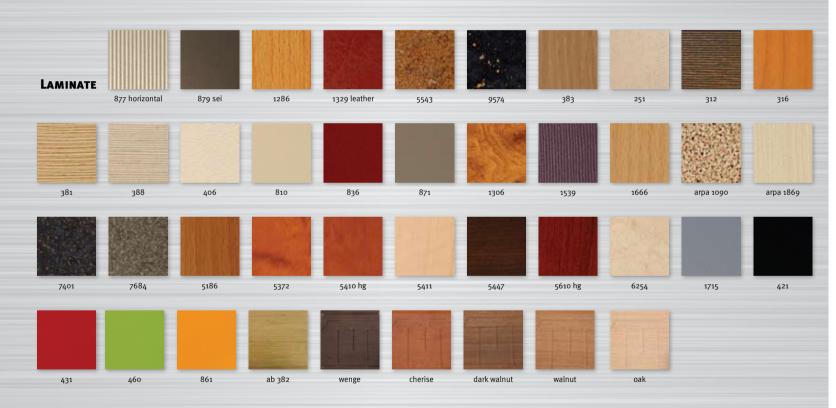

Doppler created the **Galaxy** series, for those seeking to combine quality, aesthetics and simplicity. This unique result is achieved by using plastic laminated panels of various colors and designs, combined in harmony with stainless steel corners, false ceilings and floors.

If what matters is durability in demanding conditions, without compromising on esthetics, then the ideal choice is **Inox** series. Side walls and false ceiling made entirely of stainless steel, brushed or mirror, in combination with selected floors and handrails from a wide variety offered by Doppler, create a stylish and, at the same time, durable cabin. Emphasis to detail can be given using special or embossed stainless steel side walls, providing a pure feeling of luxury.

For luxury lovers, **Prestige** series was born. Harmonically combined materials, unlimited variations of false ceilings, handrails, floors and mirrors result to a range from total design to absolute opulence.