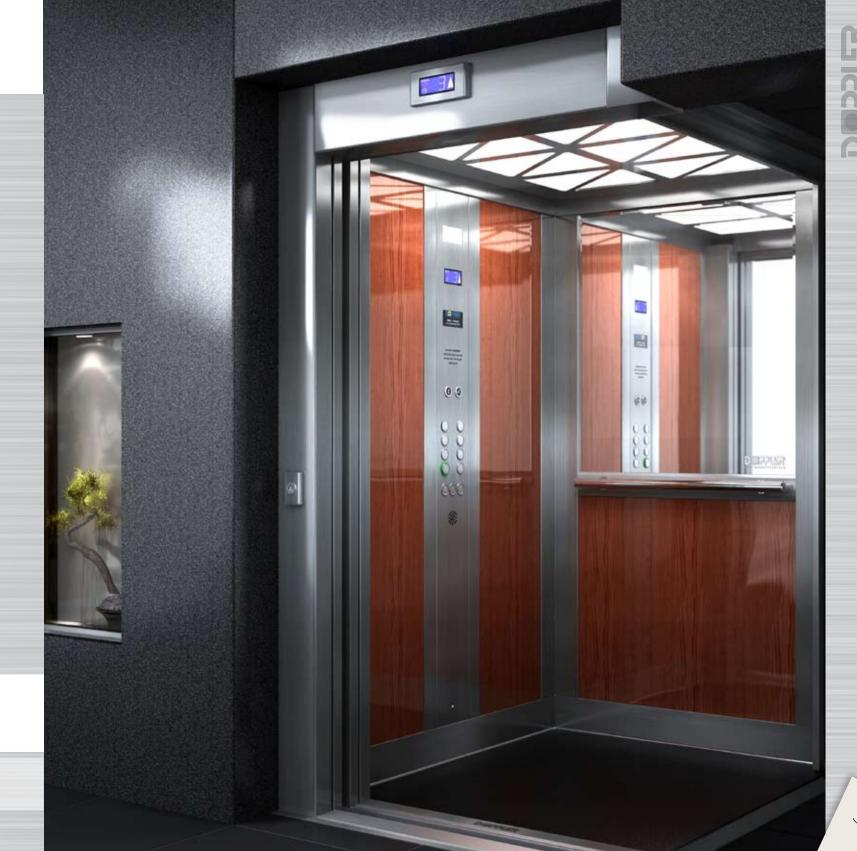

Doppler created the **Galaxy** series, for those seeking to combine quality, aesthetics and simplicity. This unique result is achieved by using plastic laminated panels of various colors and designs, combined in harmony with stainless steel corners, false ceilings and floors.

Galaxy cabin with side walls made of plastic laminate R5610HG, plastic floor type G428, handrail HR3, false ceiling FC4, full height car operating panel, corners and entrance posts in brushed stainless steel, stainless steel skirting, half height mirror.