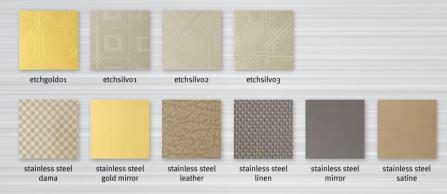

entrance posts in brushed stainless steel, half height mirror.



If what matters is durability in demanding conditions, without compromising on esthetics, then the ideal choice is **Inox** series. Side walls and false ceiling made entirely of stainless steel, brushed or mirror, in combination with selected floors and handrails from a wide variety offered by Doppler, create a stylish and, at the same time, durable cabin. Emphasis to detail can be given using special or embossed stainless steel side walls, providing a pure feeling of luxury.

Inox cabin with side walls made of brushed stainless steel, floor type Starlight Black engineered stone, handrail HR4, false ceiling FC6, car operating panel BCK 191, straight corners, beveled half height mirror.

# Proposed selection of side walls:



### Proposed selection of **floors**:



((Car operating panel BC 431, two full height mirrors at 1/3 of the cabin's width.



Can you define Forest? Wood dominates in the forest just like in Doppler **Forest** ® series. For those looking for an environment of high aesthetics and quality, the interior of the **Forest** ® cabin is the perfect choice. **Forest** ® cabins combine horizontal wooden panels with stainless steel grooves, whilst the floor of high quality carpet or engineered stone can offer a unique cozy feeling. Cabins are ideal for residential buildings, hotels and any use where the aim is qualitative "philoxenia".

Forest cabin with wooden horizontal panels 1599, carpet floor dallas ECO 12 cream-coloured, handrail HR3, false ceiling FC7, car operating panel BCG 131, grooves f