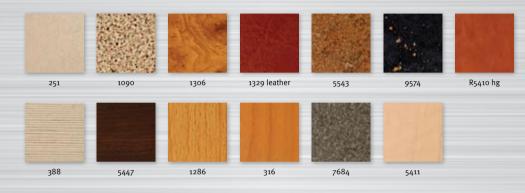

king lifts while maintaining the highest quality and credibility. The company's main policy entails full and immediate support to its customers, orchestrating a large team of experienced engineers and technicians.









Doppler created the **Galaxy** series, for those seeking to combine quality, aesthetics and simplicity. This unique result is achieved by using plastic laminated panels of various colors and designs, combined in harmony with stainless steel corners, false ceilings and floors.

Galaxy cabin with side walls made of plastic laminate R5610HG, plastic floor type G428, handrail HR3, false ceiling FC4, full height car operating panel, corners and entrance posts in brushed stainless steel, stainless steel skirting, half height mirror.



# Proposed selection of **side walls**:



# Proposed selection of **floors**:



Galaxy cabin with side walls made of PVC wenge, floor with CF2 tile, handrail HR3, false ceiling FC5, full height car operating panel at the side, curved corners and entrance posts in brushed stainless steel, half height mirror.



If what matters is durability in demanding conditions, without compromising on esthetics, then the ideal choice is **Inox** series. Side walls and false ceiling made entirely of stainless steel, brushed or mirror, in combination with selected floors and handrails from a wide variety offered by Doppler, create a stylish and, at the same time, durable cabin. Emphasis to detail can be given using special or embossed stainless steel side walls, providing a pure feeling of luxury.

Inox cabin with side walls made of brushed st