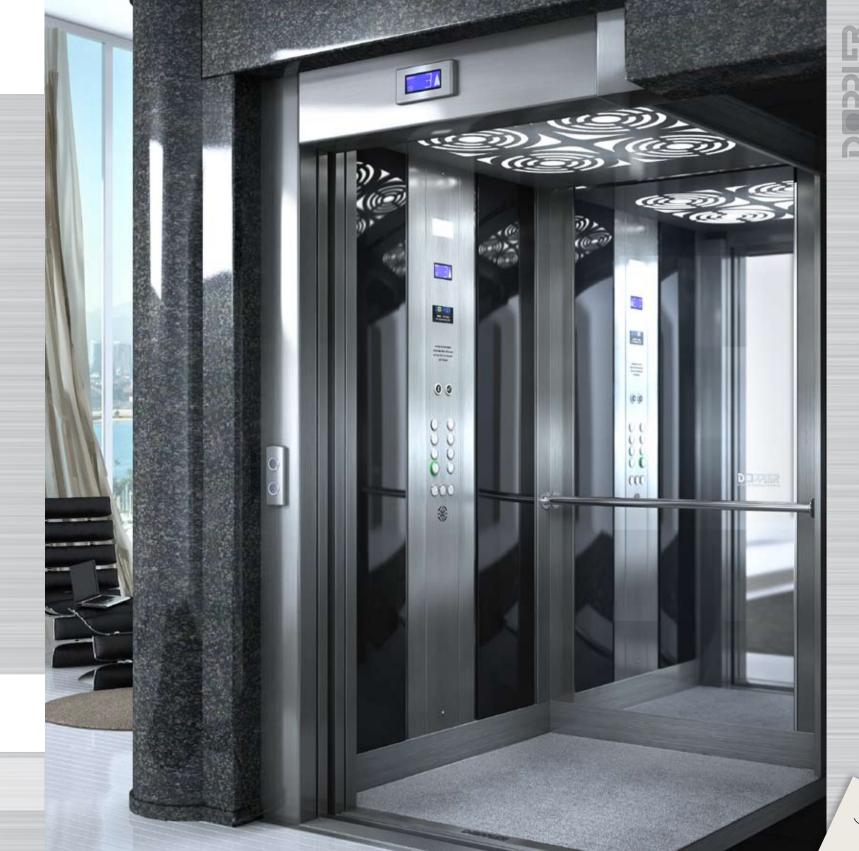

For luxury lovers, **Prestige** series was born. Harmonically combined materials, unlimited variations of false ceilings, handrails, floors and mirrors result to a range from total design to absolute opulence.

Prestige cabin with side walls from plastic laminate 421 lucida, plastic floor PF7, handrail
HR2, false ceiling FC8, full height car operating panel, mirror stainless steel grooves, full
height mirror at rear.