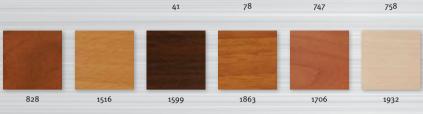

# Proposed selection of side walls:

### Proposed selection of **floors**:

**Prestige** cabin with side walls from gold etched stainless steel etchgoldo1, granite floor, handrail HR4 in gold mirror, false ceiling from gold mirror stainless steel with spot lights, full height car operating panel, curved cabin corners and grooves from inox mirror stainless steel, half height mirror at rear.