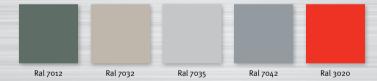

### Proposed selection of **side walls**:

Also available with color shades of pearl (RAL 1036 και RAL 9022) and metallic paint (RAL 9006)

\*The prices of the proposed samples may differ from standard Doppler prices

\* Powder coating is the manufacturing process of coating metal surfaces with special epoxy or polyester resins in order to achieve protection against corrosion and also the desired colour and appearance. For painting surfaces for architectural applications, polyester powders are used. These powders are characterized by high resistance to external conditions. DOPPLER has a special oven of a total length of 32 meters, total area of 160 m2 (square meters) and total volume of 400 m3 (cubic meters). The unlimited variety of colours offered by electrostatic paint is one of the factors that led to today's widespread use. The colour codes are based on the RAL colour matching system.