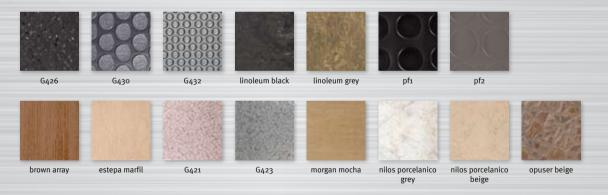

t quality and credibility. The company's main policy entails full and immediate support to its customers, orchestrating a large team of experienced engineers and technicians.









Doppler created the **Galaxy** series, for those seeking to combine quality, aesthetics and simplicity. This unique result is achieved by using plastic laminated panels of various colors and designs, combined in harmony with stainless steel corners, false ceilings and floors.

Galaxy cabin with side walls made of plastic laminate R5610HG, plastic floor type G428, handrail HR3, false ceiling FC4, full height car operating panel, corners and entrance posts in brushed stainless steel, stainless steel skirting, half height mirror.



# Proposed selection of **side walls**:



# Proposed selection of **floors**:



Galaxy cabin with side walls made of PVC wenge, floor with CF2 tile, handrail HR3, false ceiling FC5, full height car operating panel at the side, curved corners and entrance posts in brushed stainless steel, half height mirror.



If what matters is durability in demanding conditions, without compromising on esthetics, then the ideal choice is **Inox** series. Side walls and false ceiling made entirely of stainless steel, brushed or mirror, in combination with selected floors and handrails from a wide variety offered by Doppler, create a stylish and, at the same time, durable cabin. Emphasis to detail can be given using special or embossed stainless steel side walls, providing a pure feeling of luxury.

Inox cabin with side walls made of brushed stainless steel, floor type Starlight Bla