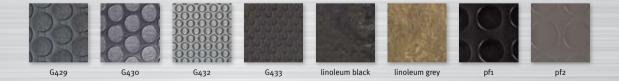

### Proposed selection of **floors**:

Epoxy cabin with side walls painted with powder coating RAL 7042, floor PF1, handrail >>> HR1, false ceiling painted with powder coating RAL 7042 and spot lights, wall mounted car operating panel and half height mirror.

studio ECO-33

G428

tarasafe

G418

G426