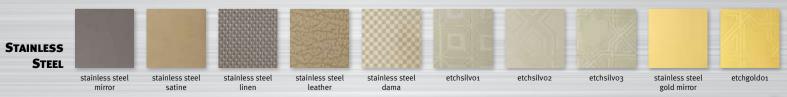

If what matters is durability in demanding conditions, without compromising on esthetics, then the ideal choice is **Inox** series. Side walls and false ceiling made entirely of stainless steel, brushed or mirror, in combination with selected floors and handrails from a wide variety offered by Doppler, create a stylish and, at the same time, durable cabin. Emphasis to detail can be given using special or embossed stainless steel side walls, providing a pure feeling of luxury.

Inox cabin with side walls made of brushed stainless steel, floor type Starlight Black engineered stone, handrail HR4, false ceiling FC6, car operating panel BCK 191, straight corners, beveled half height mirror.

# Proposed selection of side walls: