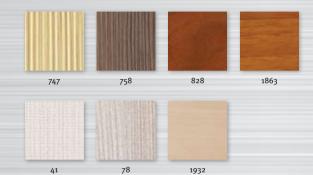

e Forest? Wood dominates in the forest just like in Doppler **Forest** ® series. For those looking for an environment of high aesthetics and quality, the interior of the **Forest** ® cabin is the perfect choice. **Forest** ® cabins combine horizontal wooden panels with stainless steel grooves, whilst the floor of high quality carpet or engineered stone can offer a unique cozy feeling. Cabins are ideal for residential buildings, hotels and any use where the aim is qualitative "philoxenia".

Forest cabin with wooden horizontal panels 1599, carpet floor dallas ECO 12 cream-coloured, handrail HR3, false ceiling FC7, car operating panel BCG 131, grooves from mirror stainless steel, brushed stainless steel skirting, beveled half height mirror.

# FOREST

# Proposed selection of **side walls**:



# Proposed selection of **floors**:



**Forest** cabin with wooden horizontal panels 1516, floor type Starlight Black engineered stone, handrail HR2, false ceiling FC3, full height car operating panel, half height mirror with sandblasted Doppler's Trademark.



For luxury lovers, **Prestige** series was born. Harmonically combined materials, unlimited variations of false ceilings, handrails, floors and mirrors result to a range from total design to absolute opulence.

Prestige cabin with side walls from plastic laminate 421 lucida, plastic floor PF7, handrail
HR2, false ceiling FC8, full height car operating panel, mirror stainless steel grooves, full
height mirror at rear.





# PRESTIGE

# Proposed selection of side walls:



### Proposed selection of **floors**:



**Prestige** cabi