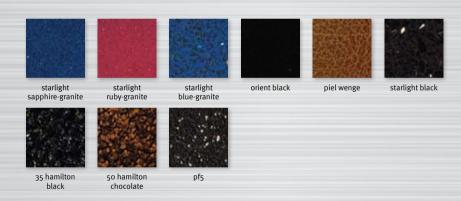

### Proposed selection of **floors**:

((Car operating panel BC 431, two full height mirrors at 1/3 of the cabin's width.

Can you define Forest? Wood dominates in the forest just like in Doppler **Forest** ® series. For those looking for an environment of high aesthetics and quality, the interior of the **Forest** ® cabin is the perfect choice. **Forest** ® cabins combine horizontal wooden panels with stainless steel grooves, whilst the floor of high quality carpet or engineered stone can offer a unique cozy feeling. Cabins are ideal for residential buildings, hotels and any use where the aim is qualitative "philoxenia".